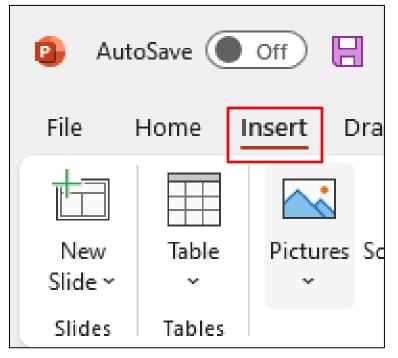

## Creating a Hyperlink is MS Office Applications

1. On the ribbon located across the top of Microsoft Office Applications, select the **Insert** tab.

2. Locate and select **Link**, which can be found across the ribbon.