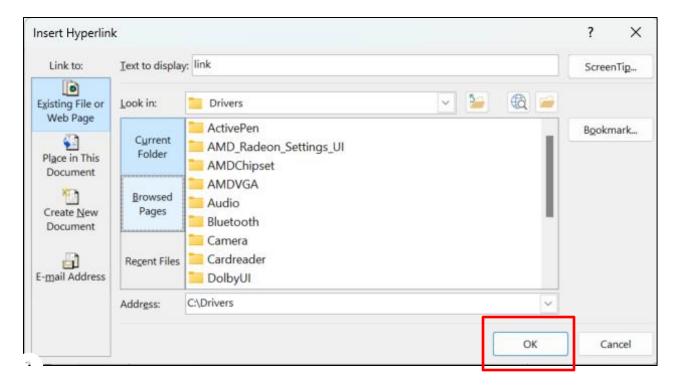

## RUSH Excellence is just the beginning.

 If you would like to create a Hyperlink to a file that already exists on your device; find, and select the appropriate file. Then click **OK**.

## RUSH Excellence is

Excellence is just the beginning.

4. To Hyperlink a Webpage, copy and paste the link into the Address [1] box. Then click OK [2].

| Insert Hyperlin                                                                                       | k                        |                                                   | ?      | ×    |
|-------------------------------------------------------------------------------------------------------|--------------------------|---------------------------------------------------|--------|------|
| Link to:                                                                                              | Iext to display          | r. link                                           | Screen | Tip  |
| Existing File or<br>Web Page<br>Place in This<br>Document<br>Create New<br>Document<br>E-mail Address | Look in:                 | 🛅 Drivers 🖂 🦢                                     |        |      |
|                                                                                                       | Current<br>Folder        | ActivePen<br>AMD_Radeon_Settings_UI<br>AMDChipset | Bookm  | iark |
|                                                                                                       | <u>B</u> rowsed<br>Pages | AMDVGA<br>Audio<br>Bluetooth                      |        |      |
|                                                                                                       | Regent Files             | Camera<br>Cardreader<br>DolbyUI                   |        |      |
|                                                                                                       | Address:                 | https://www.google.com/                           |        |      |
|                                                                                                       |                          | 2 ок                                              | Car    | ncel |