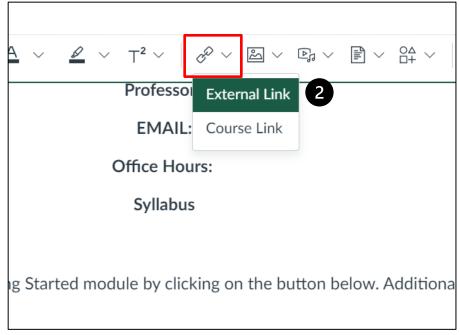

## Hyperlinking a Webpage

1. To hyperlink to a webpage, first highlight the text you'd like to hyperlink [1]. Then select **External Link** from the drop-down menu [2].

Next, insert the desired link into prompt [3] and click Done [4].