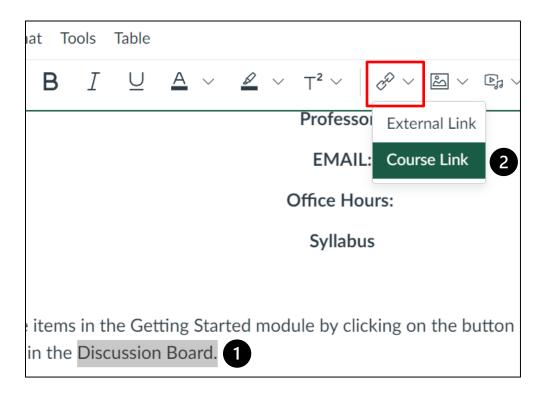

## Hyperlinking a Course Page

1. To hyperlink to another page in your course, first highlight the text you'd like to hyperlink [1]. Then select **Course Link** from the drop-down menu [2].

2. Select the course page you would like to link [3].