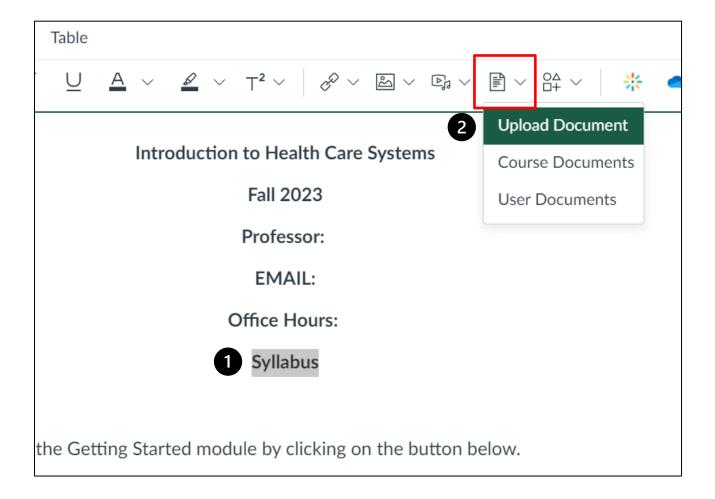

## **Hyperlinking Files**

1. To hyperlink to a file from your computer, first highlight the text you'd like to hyperlink [1]. Then select **Upload Document** from the drop-down menu [2].

2. Next, upload the desired file from your computer [3] and click **Submit** [4].