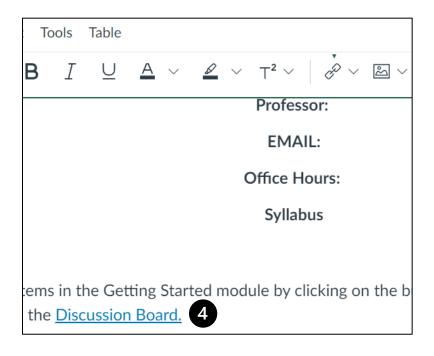

3. To confirm your hyperlink, check that your intended text is highlighted blue [4].