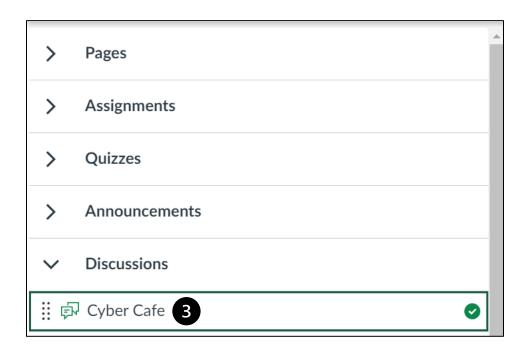

## Hyperlinking a Course Page

1. To hyperlink to another page in your course, first highlight the text you'd like to hyperlink [1]. Then select **Course Link** from the drop-down menu [2].

2. Select the course page you would like to link [3].