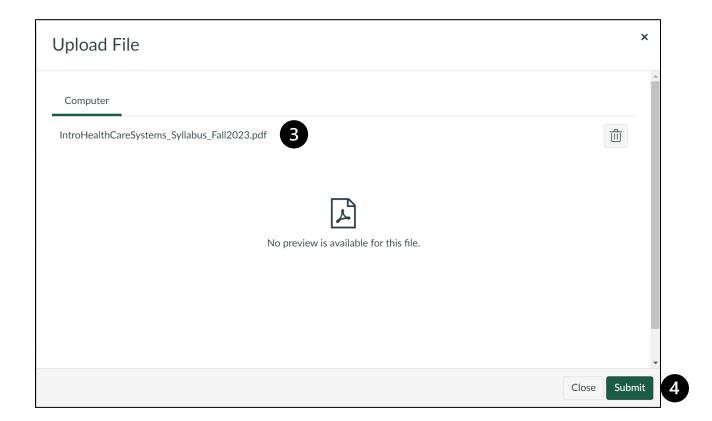

## **Hyperlinking Files**

1. To hyperlink to a file from your computer, first highlight the text you'd like to hyperlink [1]. Then select **Upload Document** from the drop-down menu [2].

2. Next, upload the desired file from your computer [3] and click **Submit** [4].