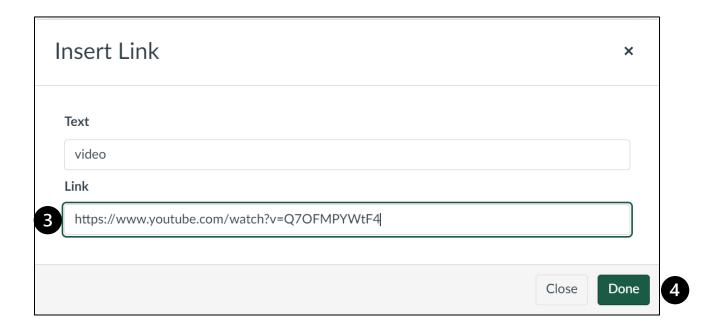

## Hyperlinking a Webpage

1. To hyperlink to a webpage, first highlight the text you'd like to hyperlink [1]. Then select **External Link** from the drop-down menu [2].

Next, insert the desired link into prompt [3] and click Done [4].