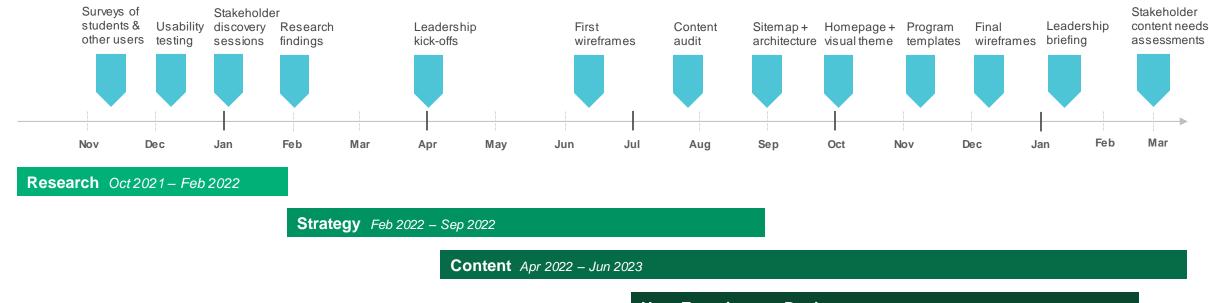

### **Background | Approach**

User Experience + Design Jul 2022 – Feb 2023

# **Strategy** | Overview

Leveraging research-based, high-value opportunities for transformation

#### Site structure and navigation

Improving the site structure helps prospective students navigate and minimizes the potential for landing in the wrong place.

- Maintaining a focus on our colleges and departments
- Getting users who are in the "wrong place" back to the RUSH University website
- Supporting top tasks for secondary audiences
- Refining navigation menus to be clearer and easier to use

#### Visual and interaction design

Prospective students need to easily find and consume the information they are looking for — and "see themselves here."

- Enhancing section menus to better illustrate contextual location and hierarchy (especially on mobile devices)
- Reimagining how prospective students search for and explore programs
- Featuring each program's human side
- Reconsidering calls to action (contact, apply)