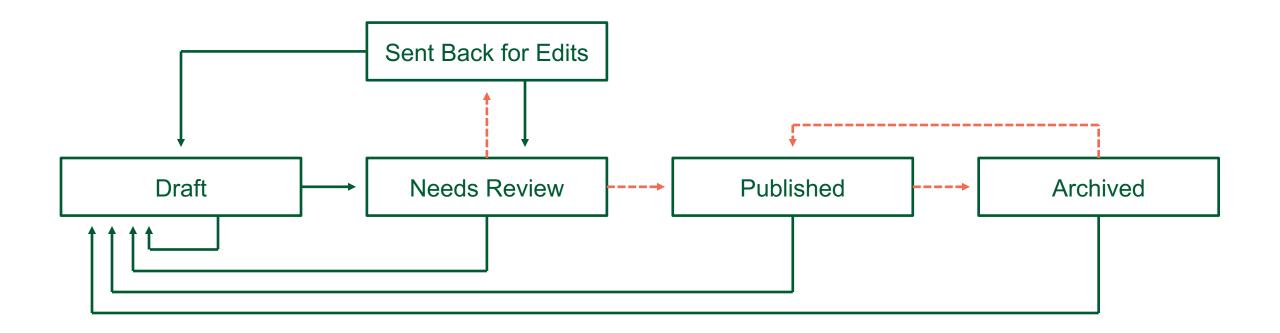

### **Creating and submitting drafts**

- You'll still to create a draft to edit an existing page, or to start building a new page.
- Once your edits are complete, you'll still submit your page for review.

### Page reviewed by administrator

- Pages with the "Needs Review" status will either be published or sent back to the editor with requested changes.
  - Editing a page while in "Needs Review" status will still return it to draft status.
- After changes are approved, the page will be published.

### **Archiving and deleting**

• When pages are no longer needed, an administrator can still archive or delete the page so that it no longer appears on the website.

### **Publishing Status Flowchart**

Content Editor → Administrator -----