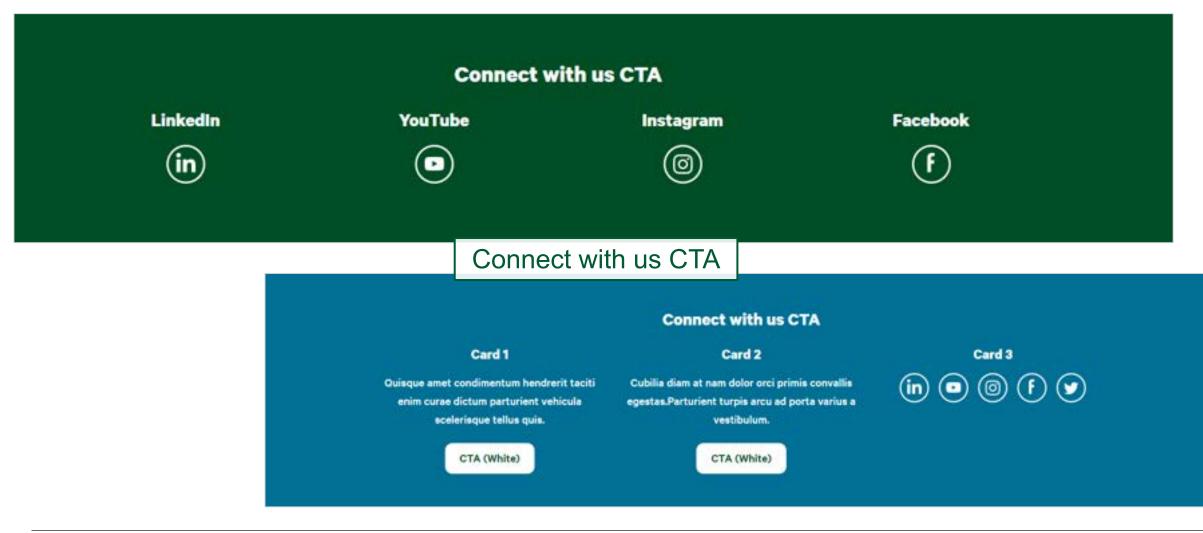

| @Rush_Nephrology                           |      | Duch Hainsmithe Links J      |          | Duck University Presked  |
| ur Faculty:                          |                                            | in   | Rush University Linked<br>In |          | Rush University Facebook |
| Roger A. Rodby, MD<br>@NephRodby     | William L. Whittier, MD<br>@TWhittier_RUSH |      | Rush University YouTube      | 2        | Rush University Twitter  |
| chen Reiser, MD, PhD<br>JochenReiser | Haimanot Wasse, MD, MPH<br>@wasse_m        |      |                              |          |                          |
| Pravir V. Baxi, MD<br>@Proximal_Baxi |                                            | f    | Rush University<br>Instagram |          |                          |

### **Social Media - New**





### **Publishing and Resources**

## **Editorial Workflow**

#### Draft

Last saved: 10/19/2023 - 10:20 Author: kallgeier

Create new revision Revisions are required.

#### Revision log message

|                 | oo in second paragraph<br>ated contact information. |
|-----------------|-----------------------------------------------------|
| Briefly describ | be the changes you have made.                       |
| Current sta     | ite: Draft                                          |
| 1               | in an and the second second                         |

### **Creating and submitting drafts**

- You'll still to create a draft to edit an existing page, or to start building a new page.
- Once your edits are complete, you'll still submit your page for review.

### Page reviewed by ad