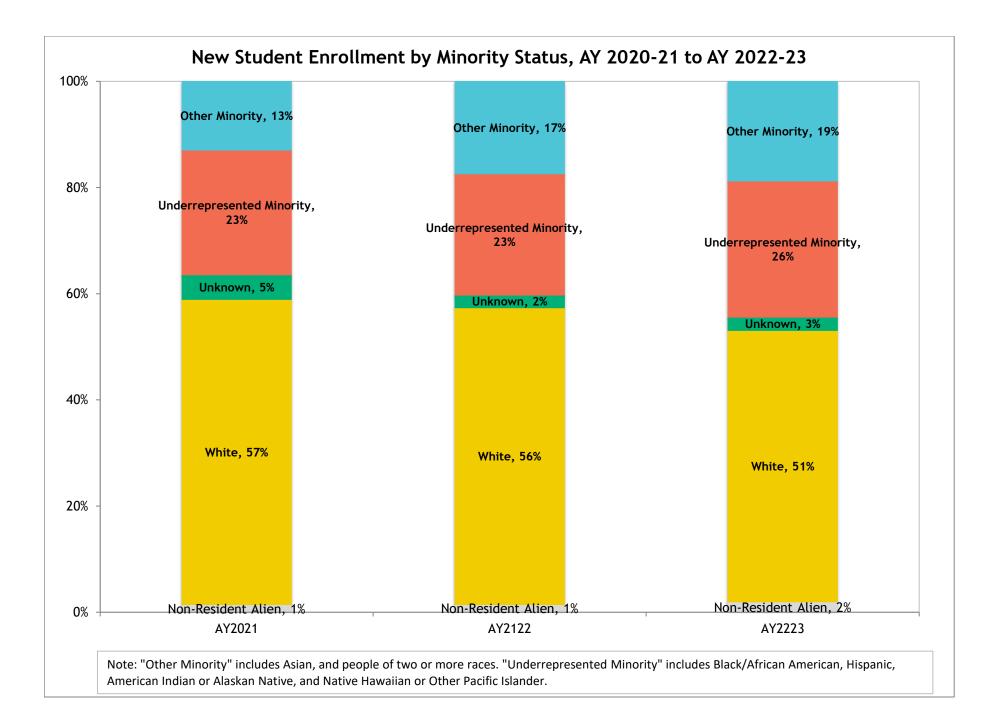

## New Students Enrollment by Minority, AY 2020-21 to AY 2022-23

|                             | AY2021 |             | AY2    | 122   | AY2223 |              |  |
|-----------------------------|--------|-------------|--------|-------|--------|--------------|--|
|                             | Number | Pct         | Number | Pct   | Number | Pct          |  |
| College of Health Sciences  |        |             |        |       |        |              |  |
| Other Minority              | 45     | 14%         | 63     | 16%   | 56     | 17%          |  |
| Underrepresented Minority*  | 93     | 28%         | 88     | 23%   | 83     | 25%          |  |
| Unknown                     | 6      | 2%          | 9      | 2%    | 10     | 3%           |  |
| White                       | 179    | 55%         | 215    | 56%   | 176    | 52%          |  |
| Non-Resident Alien          | 5      | 2%          | 8      | 2%    | 12     | 4%           |  |
| Total CHS                   | 328    | 100%        | 383    | 100%  | 337    | 100%         |  |
| College of Nursing          |        |             |        |       |        |              |  |
| Other Minority              | 38     | 8%          | 61     | 15%   | 61     | 15%          |  |
| Underrepresented Minority   | 99     | 21%         | 97     | 23%   | 108    | 26%          |  |
| Unknown                     | 22     | 5%          | 6      | 1%    | 6      | 1%           |  |
| White                       | 304    | 65%         | 247    | 60%   | 233    | 57%          |  |
| Non-Resident Alien          | 2      | 0%          | 3      | 1%    | 1      | 0%           |  |
| Total CON                   | 465    | 100%        | 414    | 100%  | 409    | 100%         |  |
|                             |        |             |        |       |        |              |  |
| Rush Medical College        |        |             |        |       |        |              |  |
| Other Minority              | 38     | 25%         | 33     | 22%   | 48     | 33%          |  |
| Underrepresented Minority   | 24     | 15%         | 29     | 19%   | 35     | 24%          |  |
| Unknown                     | 6      | 4%          | 8      | 5%    | 3      | 2%           |  |
| White                       | 87     | 56%         | 82     | 54%   | 58     | 40%          |  |
| Non-Resident Alien          | 0      | 0%          | 0      | 0%    | 0      | 0%           |  |
| Total RMC                   | 155    | 100%        | 152    | 100%  | 144    | 100%         |  |
| The Graduate College        |        |             |        |       |        |              |  |
| Other Minority              | 13     | 15%         | 20     | 30%   | 15     | 22%          |  |
| Underrepresented Minority   | 27     | 31%         | 18     | 27%   | 20     | <b>29</b> %  |  |
| Unknown                     | 14     | 16%         | 1      | 1%    | 5      | 7%           |  |
| White                       | 25     | <b>29</b> % | 24     | 36%   | 23     | 33%          |  |
| Non-Resident Alien          | 8      | <b>9</b> %  | 4      | 6%    | 6      | <b>9</b> %   |  |
| Total GC                    | 87     | 100%        | 67     | 100%  | 69     | 100%         |  |
| Rush University             |        |             |        |       |        |              |  |
| Other Minority              | 134    | 13%         | 177    | 17%   | 180    | 1 <b>9</b> % |  |
| Underrepresented Minority   | 243    | 23%         | 232    | 23%   | 246    | 26%          |  |
| Unknown                     | 48     | 5%          | 24     | 2%    | 24     | 3%           |  |
| White                       | 595    | 57%         | 568    | 56%   | 490    | 51%          |  |
| Non-Resident Alien          | 15     | 1%          | 15     | 1%    | 19     | 2%           |  |
| Total Rush University       | 1035   | 100%        | 1016   | 100%  | 959    | 100%         |  |
| Non-Degree Seeking          |        |             |        |       |        |              |  |
| Other Minority              | 15     | 11%         | 12     | 12%   | 13     | 11%          |  |
| Underrepresented Minority   | 26     | 20%         | 26     | 25%   | 40     | 35%          |  |
| enablic opresenced minority |        | 2070        | 20     | 2.370 | 10     | 0070         |  |

| Other Minority            | 15  | 11%         | 12  | 12%  | 13  | 11%  |
|---------------------------|-----|-------------|-----|------|-----|------|
| Underrepresented Minority | 26  | 20%         | 26  | 25%  | 40  | 35%  |
| Unknown                   | 15  | 11%         | 3   | 3%   | 6   | 5%   |
| White                     | 77  | <b>58</b> % | 62  | 60%  | 55  | 48%  |
| Non-Resident Alien        | 0   | 0%          | 0   | 0%   | 0   | 0%   |
| Total Non-Degree Seeking  | 133 | 100%        | 103 | 100% | 114 | 100% |

Source: Official Census Enrollment

\* Underrepresented Minority includes Black/African American, Hispanic, American Indian/Alaskan Native, and Native Hawaiian/Pacific Islander. Other Minority includes Asian, and People of two or more races.