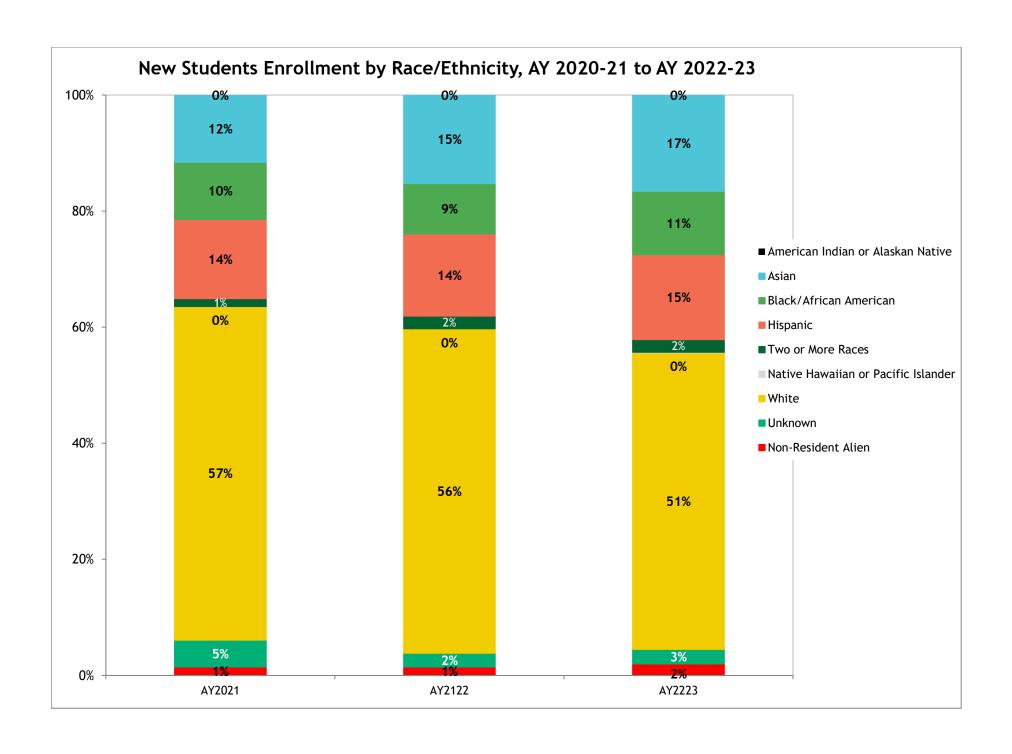

## New Students Enrollment by Race/Ethnicity, AY 2020-21 to AY 2022-23

|                                                    | AY2021     |            | AY2        | 122        | AY2223    |            |
|----------------------------------------------------|------------|------------|------------|------------|-----------|------------|
|                                                    | Number     | Pct        | Number     | Pct        | Number    | Pct        |
| The Graduate College                               |            |            |            |            |           |            |
| American Indian or Alaskan Native                  | 0          | 0%         | 0          | 0%         | 0         | 0%         |
| Asian                                              | 11         | 13%        | 18         | 27%        | 13        | 19%        |
| Black/African American                             | 14         | 16%        | 11         | 16%        | 8         | 12%        |
| Hispanic                                           | 13         | 15%        | 7          | 10%        | 12        | 17%        |
| Two or More Races                                  | 2          | 2%         | 2          | 3%         | 2         | 3%         |
| Native Hawaiian or Pacific Islander                | 0          | 0%         | 0          | 0%         | 0         | 0%         |
| Unknown                                            | 14         | 16%        | 1          | 1%         | 5         | 7%         |
| White                                              | 25         | 29%        | 24         | 36%        | 23        | 33%        |
| Non-Resident Alien                                 | 8          | 9%         | 4          | 6%         | 6         | <b>9</b> % |
| Total GC                                           | 87         | 100%       | 67         | 100%       | 69        | 100%       |
| Rush University  American Indian or Alaskan Native | 0          | 0%         | 0          | 0%         | 0         | 0%         |
|                                                    | -          |            | -          |            | -         |            |
| Asian                                              | 120        | 12%        | 155        | 15%        | 159       | 17%        |
| Black/African American                             | 102        | 10%        | 88         | 9%         | 105       | 11%        |
| Hispanic                                           | 141        | 14%        | 144        | 14%        | 140       | 15%        |
| Two or More Races                                  | 14         | 1%         | 22         | 2%         | 21        | 2%         |
| Native Hawaiian or Pacific Islander                | 0          | 0%         | 0          | 0%         | 1         | 0%         |
| Unknown                                            | 48         | 5%         | 24         | 2%         | 24        | 3%         |
| White                                              | 595        | 57%        | 568        | 56%        | 490       | 51%        |
| Non-Resident Alien                                 | 15<br>1035 | 1%<br>100% | 15<br>1016 | 1%<br>100% | 19<br>959 | 2%<br>100% |
| Total Rush University  Non-Degree Seeking          |            |            |            |            |           |            |
| American Indian or Alaskan Native                  | 1          | 1%         | 0          | 0%         | 0         | 0%         |
| Asian                                              | 12         | 9%         | 11         | 11%        | 10        | 9%         |
| Black/African American                             | 4          | 3%         | 8          | 8%         | 11        | 10%        |
| Hispanic                                           | 21         | 16%        | 18         | 17%        | 29        | 25%        |
| Two or More Races                                  | 3          | 2%         | 1          | 1%         | 3         | 3%         |
| Native Hawaiian or Pacific Islander                | 15         | 11%        | 0          | 0%         | 0         | 0%         |
| Unknown                                            | 0          | 0%         | 3          | 3%         | 6         | 5%         |
| White                                              | 77         | 58%        | 62         | 60%        | 55        | 48%        |
| Non-Resident Alien                                 | 0          | 0%         | 0          | 0%         | 0         | 0%         |
| Total Non-Degree Seeking                           | 133        | 100%       | 103        | 100%       | 114       | 100%       |