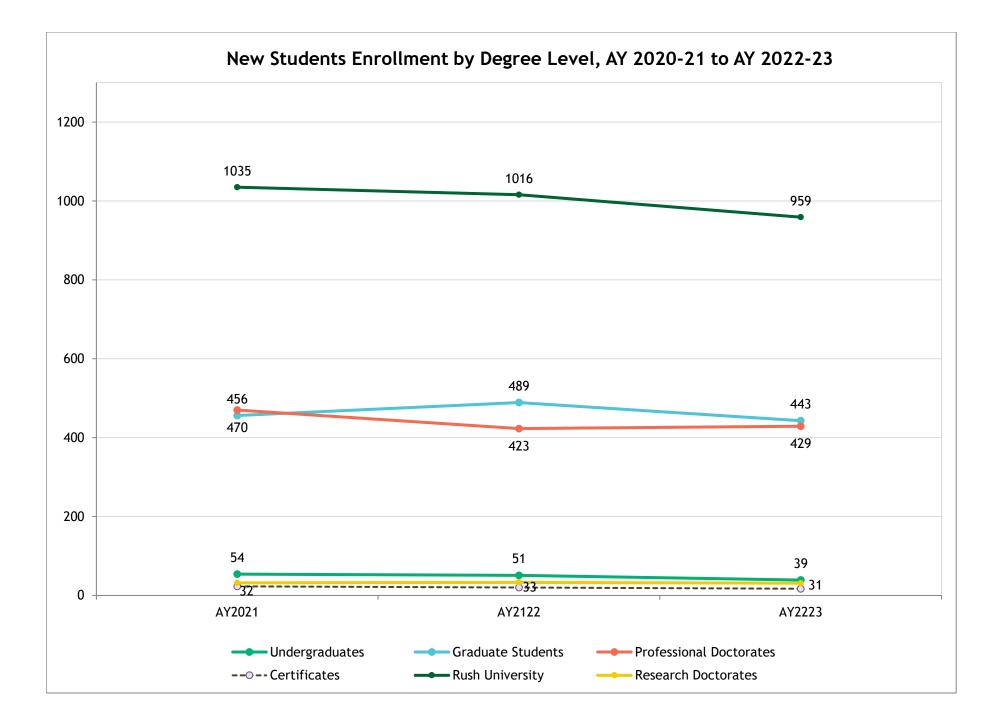

## New Students Enrollment by Degree Level, AY 2020-21 to AY 2022-23

|                            | AY2021 |      | AY2    | 122  | AY2223 |             |  |
|----------------------------|--------|------|--------|------|--------|-------------|--|
|                            | Number | Pct  | Number | Pct  | Number | Pct         |  |
| College of Health Sciences |        |      |        |      |        |             |  |
| Undergraduates             | 54     | 16%  | 51     | 13%  | 39     | 12%         |  |
| Graduate Students          | 201    | 61%  | 256    | 67%  | 225    | <b>67</b> % |  |
| Research Doctorates        | 14     | 4%   | 13     | 3%   | 11     | 3%          |  |
| Professional Doctorates    | 48     | 15%  | 52     | 14%  | 54     | 16%         |  |
| Certificates               | 11     | 3%   | 11     | 3%   | 8      | 2%          |  |
| Total CHS                  | 328    | 100% | 383    | 100% | 337    | 100%        |  |
| Non-Degree Seeking, CHS    | 4      | 1%   | 19     | 5%   | 14     | 4%          |  |

## **College of Nursing**

| 5 5                     |     |             |            |     |      |   |     |      |
|-------------------------|-----|-------------|------------|-----|------|---|-----|------|
| Graduate Students       | 181 | <b>39</b> % | Τſ         | 181 | 44%  | Γ | 161 | 39%  |
| Research Doctorates     | 5   | 1%          | 1 [        | 5   | 1%   |   | 8   | 2%   |
| Professional Doctorates | 267 | 57%         | 1 1        | 219 | 53%  |   | 231 | 56%  |
| Certificates            | 12  | 3%          | 1 [        | 9   | 2%   |   | 9   | 2%   |
| Total CON               | 465 | 100%        | Í          | 414 | 100% |   | 409 | 100% |
| Non-Degree Seeking      | 125 | 27%         | <u>ן</u> ו | 83  | 20%  |   | 100 | 24%  |
|                         |     |             |            |     |      |   |     |      |

## Rush Medical College

| Professional Doctorates | 155 | 100% | 152 | 100% | 14 | 4 | 100% |
|-------------------------|-----|------|-----|------|----|---|------|
|                         | -   | -    |     |      |    |   |      |
| The Graduate College    |     |      |     |      |    |   |      |

| The official concege |    |      |    |      |    |      |
|----------------------|----|------|----|------|----|------|
| Graduate Students    | 74 | 85%  | 52 | 78%  | 57 | 83%  |
| Research Doctorates  | 13 | 15%  | 15 | 22%  | 12 | 17%  |
| Total GC             | 87 | 100% | 67 | 100% | 69 | 100% |
| Non-Degree Seeking   | 4  | 5%   | 1  | 1%   | 0  | 0%   |

## **Rush University**

| Undergraduates          | 54   | 5%   | 51   | 5%   | 39  | 4%   |
|-------------------------|------|------|------|------|-----|------|
| Graduate Students       | 456  | 44%  | 489  | 48%  | 443 | 46%  |
| Research Doctorates     | 32   | 3%   | 33   | 3%   | 31  | 3%   |
| Professional Doctorates | 470  | 45%  | 423  | 42%  | 429 | 45%  |
| Certificates            | 23   | 2%   | 20   | 2%   | 17  | 2%   |
| Total Rush University   | 1035 | 100% | 1016 | 100% | 959 | 100% |
| Non-Degree Seeking      | 133  | 13%  | 103  | 10%  | 114 | 12%  |

Source: Official Census Enrollment