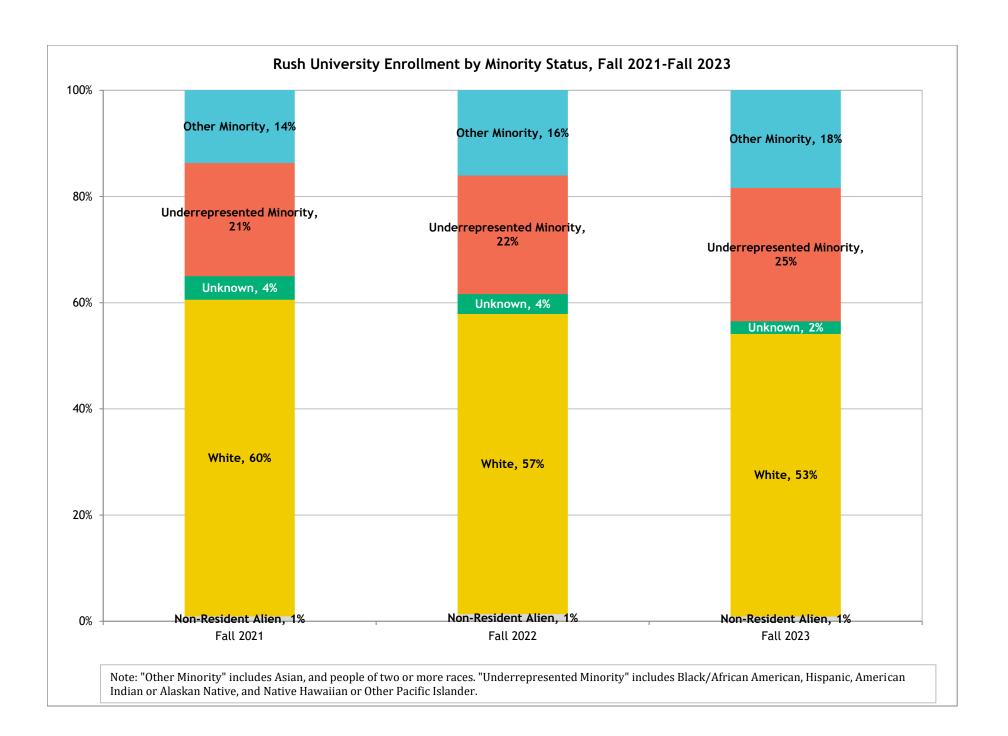

|                                   | Fall 2021 |           | Fall 2022 |           | Fall 2023 |             |
|-----------------------------------|-----------|-----------|-----------|-----------|-----------|-------------|
|                                   | Number    | Pct       | Number    | Pct       | Number    | Pct         |
| College of Health Sciences        |           |           |           |           |           |             |
| Other Minority                    | 112       | 13%       | 131       | 15%       | 142       | 18%         |
| Underrepresented Minority         | 205       | 24%       | 214       | 25%       | 222       | 27%         |
| Unknown                           | 22        | 3%        | 18        | 2%        | 14        | 2%          |
| White                             | 488       | 58%       | 474       | 55%       | 417       | 51%         |
| Non-Resident Alien                | 12        | 1%        | 20        | 2%        | 16        | 2%          |
| Total CHS                         | 839       | 100%      | 857       | 100%      | 811       | 100%        |
|                                   |           |           |           |           |           |             |
| College of Nursing                |           |           |           |           |           |             |
| Other Minority                    | 106       | 8%        | 137       | 11%       | 168       | 14%         |
| Underrepresented Minority         | 257       | 20%       | 263       | 22%       | 292       | 25%         |
| Unknown                           | 70        | 6%        | 51        | 4%        | 24        | 2%          |
| White                             | 826       | 65%       | 763       | 63%       | 695       | <b>59</b> % |
| Non-Resident Alien                | 5         | 0%        | 6         | 0%        | 1         | 0%          |
| Total CON                         | 1,264     | 100%      | 1,220     | 100%      | 1,180     | 100%        |
|                                   |           |           |           |           |           |             |
| Rush Medical College              |           |           |           |           |           |             |
| Other Minority                    | 136       | 23%       | 153       | 26%       | 165       | 28%         |
| Underrepresented Minority         | 100       | 17%       | 111       | 19%       | 122       | 21%         |
| Unknown                           | 23        | 4%        | 26        | 4%        | 19        | 3%          |
| White                             | 325       | 56%       | 293       | 50%       | 286       | 48%         |
| Non-Resident Alien                | 0         | 0%        | 1         | 0%        | 0         | 0%          |
| Total RMC                         | 584       | 100%      | 584       | 100%      | 592       | 100%        |
| The Conducte Callege              |           |           |           |           |           |             |
| The Graduate College              | 25        | 240/      | 30        | 400/      | 20        | 200/        |
| Other Minority                    | 35        | 21%       |           | 19%       | 28        | 20%         |
| Underrepresented Minority Unknown | 43<br>13  | 26%<br>8% | 40        | 26%<br>7% | 35<br>5   | 26%<br>4%   |
| White                             | 64        | 38%       | 61        | 39%       | 59        | 43%         |
| Non-Resident Alien                | 12        | 7%        | 14        | 9%        | 10        | 7%          |
| Total GC                          | 167       | 100%      | 156       | 100%      | 137       | 100%        |
| Total GC                          | 107       | 100%      | 136       | 100%      | 137       | 100%        |
| Non-Degree Seeking                |           |           |           |           |           |             |
| Other Minority                    | 4         | 11%       | 7         | 13%       | 6         | 10%         |
| Underrepresented Minority         | 11        | 31%       | 13        | 25%       | 28        | 45%         |
| Unknown                           | 0         | 0%        | 1         | 2%        | 4         | 6%          |
| White                             | 20        | 57%       | 32        | 60%       | 24        | 39%         |
| Non-Resident Alien                | 0         | 0%        | 0         | 0%        | 0         | 0%          |
| Total Non-Degree Seeking          | 35        | 100%      | 53        | 100%      | 62        | 100%        |
|                                   |           |           |           |           |           |             |
| Rush University                   |           |           |           |           |           |             |
| Other Minority                    | 393       | 14%       | 458       | 16%       | 509       | 18%         |
| Underrepresented Minority         | 616       | 21%       | 641       | 22%       | 699       | 25%         |
| Unknown                           | 128       | 4%        | 107       | 4%        | 66        | 2%          |
| White                             | 1,723     | 60%       | 1,623     | 57%       | 1,481     | 53%         |
|                                   |           |           |           |           |           |             |
| Non-Resident Alien                | 29        | 1%        | 41        | 1%        | 27        | 1%          |

Source: Official Census Enrollment

Other Minority includes Asian, and people of two or more races.

<sup>\*</sup>Underrepresented Minority includes Black/African American, Hispanic, American Indian/Alaskan Native, and Native Hawaiian/Pacific Islander.