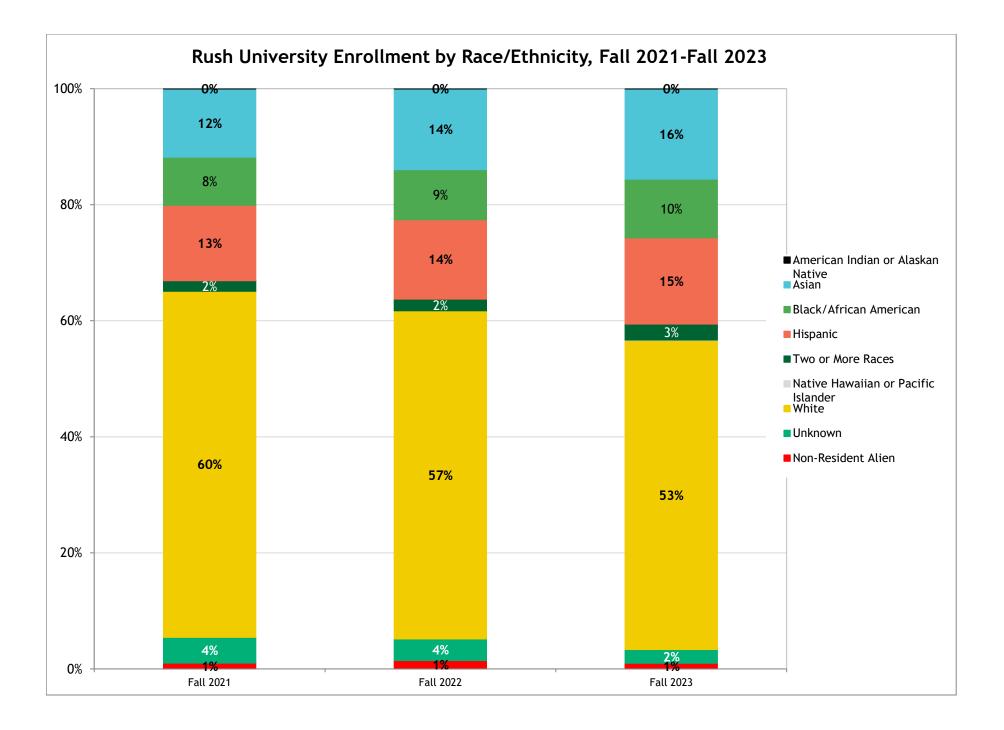

## Headcount Enrollment by Race/Ethnicity, Fall 2021-2023

|                                                             | Fall 2021 |             | Fall 2022 |              | Fall 2023 |             |
|-------------------------------------------------------------|-----------|-------------|-----------|--------------|-----------|-------------|
|                                                             | Number    | Pct         | Number    | Pct          | Number    | Pct         |
| The Graduate College                                        |           |             |           |              |           |             |
| American Indian or Alaskan Native                           | 0         | 0%          | 0         | 0%           | 0         | 0%          |
| Asian                                                       | 31        | <b>19</b> % | 26        | 17%          | 23        | 17%         |
| Black/African American                                      | 20        | 12%         | 19        | 12%          | 17        | 12%         |
| Hispanic                                                    | 23        | 14%         | 21        | 13%          | 18        | 13%         |
| Two or More Races                                           | 4         | 2%          | 4         | 3%           | 5         | 4%          |
| Native Hawaiian or Pacific Islander                         | 0         | 0%          | 0         | 0%           | 0         | 0%          |
| Unknown                                                     | 13        | 8%          | 11        | 7%           | 5         | 4%          |
| White                                                       | 64        | 38%         | 61        | 39%          | 59        | 43%         |
| Non-Resident Alien                                          | 12        | 7%          | 14        | <b>9</b> %   | 10        | 7%          |
| Total GC                                                    | 167       | 100%        | 156       | 100%         | 137       | 100%        |
| Non-Degree Seeking<br>American Indian or Alaskan Native     | 0         | 0%          | 0         | 0%           | 0         | 0%          |
| American Indian or Alaskan Native                           | 0         | 0%          | 0         | 0%           | 0         | 0%          |
| Asian                                                       | 4         | 11%         | 5         | <b>9</b> %   | 4         | 6%          |
| Black/African American                                      | 2         | 6%          | 3         | 6%           | 7         | 11%         |
| Hispanic                                                    | 9         | 26%         | 10        | 1 <b>9</b> % | 21        | 34%         |
| Two or More Races                                           | 0         | 0%          | 2         | 4%           | 2         | 3%          |
| Native Hawaiian or Pacific Islander                         | 0         | 0%          | 0         | 0%           | 0         | 0%          |
| Unknown                                                     | 0         | 0%          | 1         | 2%           | 4         | 6%          |
| White                                                       | 20        | 57%         | 32        | 60%          | 24        | <b>39</b> % |
| Non-Resident Alien                                          | 0         | 0%          | 0         | 0%           | 0         | 0%          |
| Total Non-Degree Seeking                                    | 35        | 100%        | 53        | 100%         | 62        | 100%        |
| <b>Rush University</b><br>American Indian or Alaskan Native | 1         | 0%          | 1         | 0%           | 1         | 0%          |
|                                                             | 340       | 12%         | 400       | 14%          | 433       | 16%         |
| Asian<br>Black/African American                             | 240       | 8%          | 247       | 9%           | 281       | 10%         |
|                                                             | 375       | 8%<br>13%   | 393       | 9%<br>14%    | 414       | 10%         |
| Hispanic<br>Two or More Races                               | 53        | 2%          | 58        | 2%           |           | 3%          |
|                                                             |           |             |           |              | 76        |             |
| Native Hawaiian or Pacific Islander                         | 0         | 0%          | 0         | 0%           | 3         | 0%          |
| Unknown                                                     | 128       | 4%          | 107       | 4%           | 66        | 2%          |
| White                                                       | 1,723     | 60%         | 1,623     | 57%          | 1,481     | 53%         |
| Non-Resident Alien                                          | 29        | 1%          | 41        | 1%           | 27        | 1%          |
| Total Rush University                                       | 2,889     | 100%        | 2,870     | 100%         | 2,782     | 100%        |