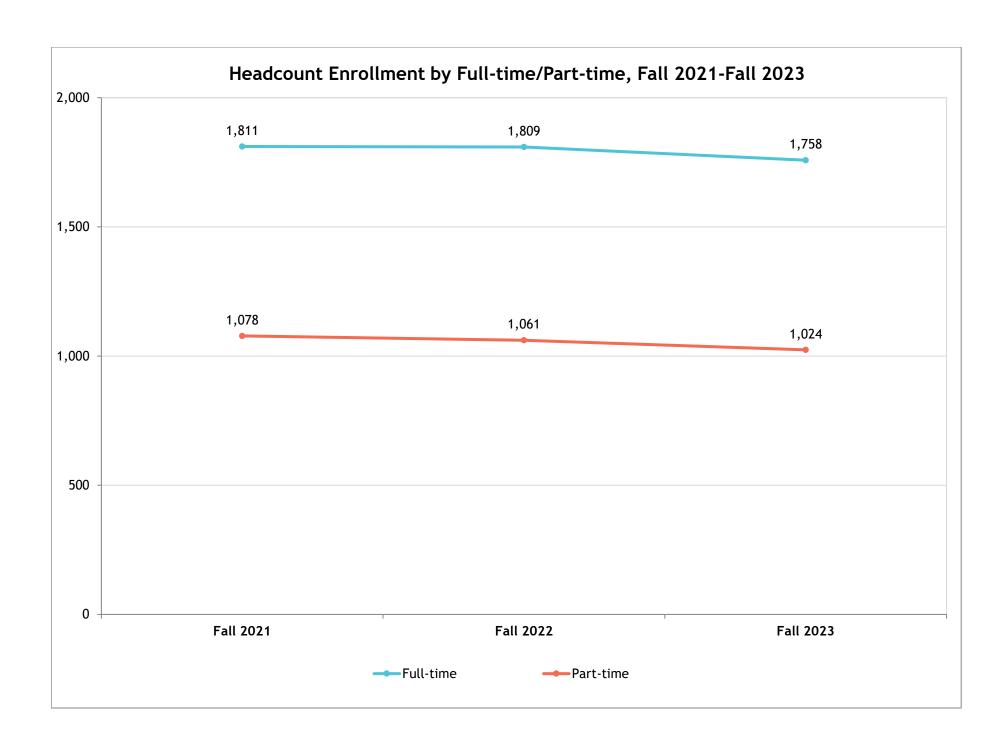

## Headcount Enrollment by Full-time/Part-time status, Fall 2021-2023

|                            | Fall 2021 |      | Fall 2022 |      | Fall 2023 |            |
|----------------------------|-----------|------|-----------|------|-----------|------------|
|                            | Number    | Pct  | Number    | Pct  | Number    | Pct        |
| College of Health Sciences |           |      |           |      |           |            |
| Full-time                  | 663       | 79%  | 681       | 79%  | 629       | 78%        |
| Part-time                  | 176       | 21%  | 176       | 21%  | 182       | 22%        |
| Total CHS                  | 839       | 100% | 857       | 100% | 811       | 100%       |
| College of Nursing         |           |      |           |      |           |            |
| Full-time                  | 412       | 33%  | 407       | 33%  | 409       | 35%        |
| Part-time                  | 852       | 67%  | 813       | 67%  | 771       | 65%        |
| Total CON                  | 1,264     | 100% | 1,220     | 100% | 1,180     | 100%       |
| Rush Medical College       | E0.4      | 100% | E04       | 100% | E02       | 100%       |
| Full-time                  | 584       | 100% | 584       | 100% | 592       | 100%       |
| Part-time                  | 0         | 0%   | 0         | 0%   | 0         | 0%         |
| Total RMC                  | 584       | 100% | 584       | 100% | 592       | 100%       |
| The Graduate College       |           |      |           |      |           |            |
| Full-time                  | 152       | 91%  | 137       | 88%  | 127       | 93%        |
| Part-time                  | 15        | 9%   | 19        | 12%  | 10        | <b>7</b> % |
| Total GC                   | 167       | 100% | 156       | 100% | 137       | 100%       |
| Non-Degree Seeking         |           |      |           |      |           |            |
| Full-time                  | 0         | 0%   | 0         | 0%   | 1         | 2%         |
| Part-time                  | 35        | 100% | 53        | 100% | 61        | 98%        |
| Total Non-Degree Seeking   | 35        | 100% | 53        | 100% | 62        | 100%       |
| Rush University            |           |      |           |      |           |            |
| Full-time                  | 1,811     | 63%  | 1,809     | 63%  | 1,758     | 63%        |
| Part-time                  | 1,078     | 37%  | 1,061     | 37%  | 1,024     | 37%        |
|                            | 1 1       |      |           |      |           |            |