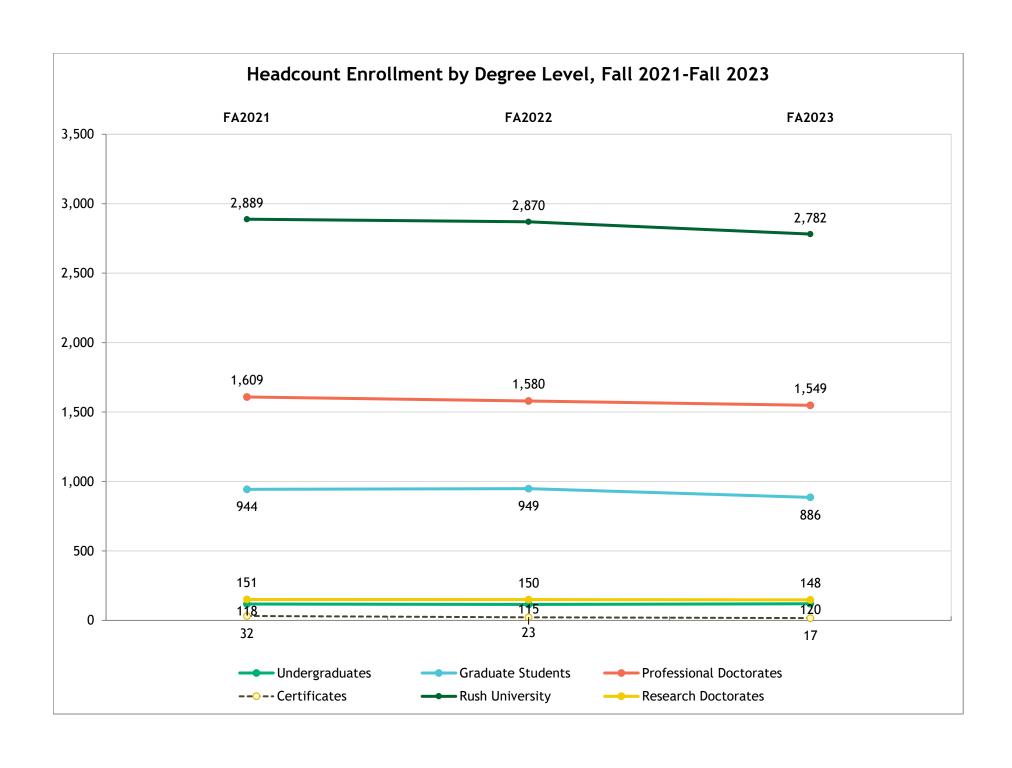

## Headcount Enrollment by Degree Level, Fall 2021-2023

|                                                                                                                              | Fall 2021                  |                                       | Fall 2022                  |                                       | Fall 2023                     |                                       |
|------------------------------------------------------------------------------------------------------------------------------|----------------------------|---------------------------------------|----------------------------|---------------------------------------|-------------------------------|---------------------------------------|
|                                                                                                                              | Number                     | Pct                                   | Number                     | Pct                                   | Number                        | Pct                                   |
| College of Health Sciences                                                                                                   |                            |                                       |                            |                                       |                               |                                       |
| Undergraduates                                                                                                               | 118                        | 14%                                   | 115                        | 13%                                   | 120                           | 15%                                   |
| Graduate Students (MS)                                                                                                       | 494                        | 59%                                   | 518                        | 60%                                   | 467                           | 58%                                   |
| Research Doctorates (PhD)                                                                                                    | 53                         | 6%                                    | 53                         | 6%                                    | 57                            | 7%                                    |
| Professional Doctorates (AuD, OTD)                                                                                           | 160                        | 19%                                   | 162                        | 19%                                   | 159                           | 20%                                   |
| Certificates                                                                                                                 | 14                         | 2%                                    | 9                          | 1%                                    | 8                             | 1%                                    |
| Total CHS                                                                                                                    | 839                        | 100%                                  | 857                        | 100%                                  | 811                           | 100%                                  |
| CHS Non-Degree Seeking                                                                                                       | 0                          |                                       | 1                          |                                       | 13                            |                                       |
|                                                                                                                              |                            |                                       |                            |                                       |                               |                                       |
| College of Nursing                                                                                                           |                            |                                       |                            |                                       |                               |                                       |
| Graduate Students (MS, MSN)                                                                                                  | 351                        | 28%                                   | 341                        | 28%                                   | 340                           | 29%                                   |
| Research Doctorates (PhD)                                                                                                    | 30                         | 2%                                    | 31                         | 3%                                    | 33                            | 3%                                    |
| Professional Doctorates (DNP)                                                                                                | 865                        | 68%                                   | 834                        | 68%                                   | 798                           | 68%                                   |
| Certificates                                                                                                                 | 18                         | 1%                                    | 14                         | 1%                                    | 9                             | 1%                                    |
| Total CON                                                                                                                    | 1,264                      | 100%                                  | 1,220                      | 100%                                  | 1,180                         | 100%                                  |
| CON Non-Degree Seeking                                                                                                       | 34                         |                                       | 52                         |                                       | 45                            |                                       |
| Rush Medical College Professional Doctorates (MD)                                                                            | 584                        | 100%                                  | 584                        | 100%                                  | 592                           | 100%                                  |
| The Graduate College                                                                                                         | ,                          |                                       |                            |                                       |                               |                                       |
| Graduate Students                                                                                                            | 99                         | 59%                                   |                            |                                       |                               |                                       |
| Oradace Stadents                                                                                                             | , ,                        |                                       | 90                         | 58%                                   | 79                            | 58%                                   |
| Research Doctorates                                                                                                          | 68                         |                                       | 90                         | 58%<br>42%                            | 79<br>58                      | 58%<br>42%                            |
|                                                                                                                              | 68<br>167                  | 41%                                   | 66                         | 42%                                   | 58                            | 42%                                   |
| Research Doctorates  Total GC  GC Non-Degree Seeking                                                                         | 68<br>167                  | 41%<br>100%                           |                            |                                       |                               | 42%<br>100%                           |
|                                                                                                                              | 167                        | 41%<br>100%                           | 66<br>156                  | 42%                                   | 58<br>137                     | 42%<br>100%                           |
| Total GC<br>GC Non-Degree Seeking                                                                                            | 167                        | 41%<br>100%                           | 66<br>156                  | 42%                                   | 58<br>137                     | 42%<br>100%                           |
| Total GC                                                                                                                     | 167                        | 41%<br>100%                           | 66<br>156                  | 42%                                   | 58<br>137                     | 42%<br>100%                           |
| Total GC GC Non-Degree Seeking Rush University                                                                               | 167                        | 41%<br>100%                           | 66<br>156<br>0             | 100%                                  | 58<br>137<br>4                | 42%<br>100%                           |
| Total GC GC Non-Degree Seeking  Rush University Undergraduates Graduate Students                                             | 118                        | 41% 100%                              | 66<br>156<br>0             | 42% 100%                              | 58<br>137<br>4                | 42%<br>100%<br>4%                     |
| Total GC GC Non-Degree Seeking  Rush University Undergraduates Graduate Students Research Doctorates                         | 167<br>1<br>118<br>944     | 41%<br>100%<br>4%<br>33%              | 66<br>156<br>0             | 42%<br>100%<br>4%<br>33%              | 58<br>137<br>4<br>120<br>886  | 42%<br>100%<br>4%<br>32%              |
| Total GC GC Non-Degree Seeking  Rush University Undergraduates Graduate Students Research Doctorates Professional Doctorates | 118<br>944<br>151          | 41%<br>100%<br>4%<br>33%<br>5%        | 115<br>949<br>150          | 42%<br>100%<br>4%<br>33%<br>5%        | 137<br>4<br>120<br>886<br>148 | 42%<br>100%<br>4%<br>32%<br>5%        |
| Total GC GC Non-Degree Seeking  Rush University  Undergraduates                                                              | 118<br>944<br>151<br>1,609 | 41%<br>100%<br>4%<br>33%<br>5%<br>56% | 115<br>949<br>150<br>1,580 | 42%<br>100%<br>4%<br>33%<br>5%<br>55% | 120<br>886<br>148<br>1,549    | 42%<br>100%<br>4%<br>32%<br>5%<br>56% |