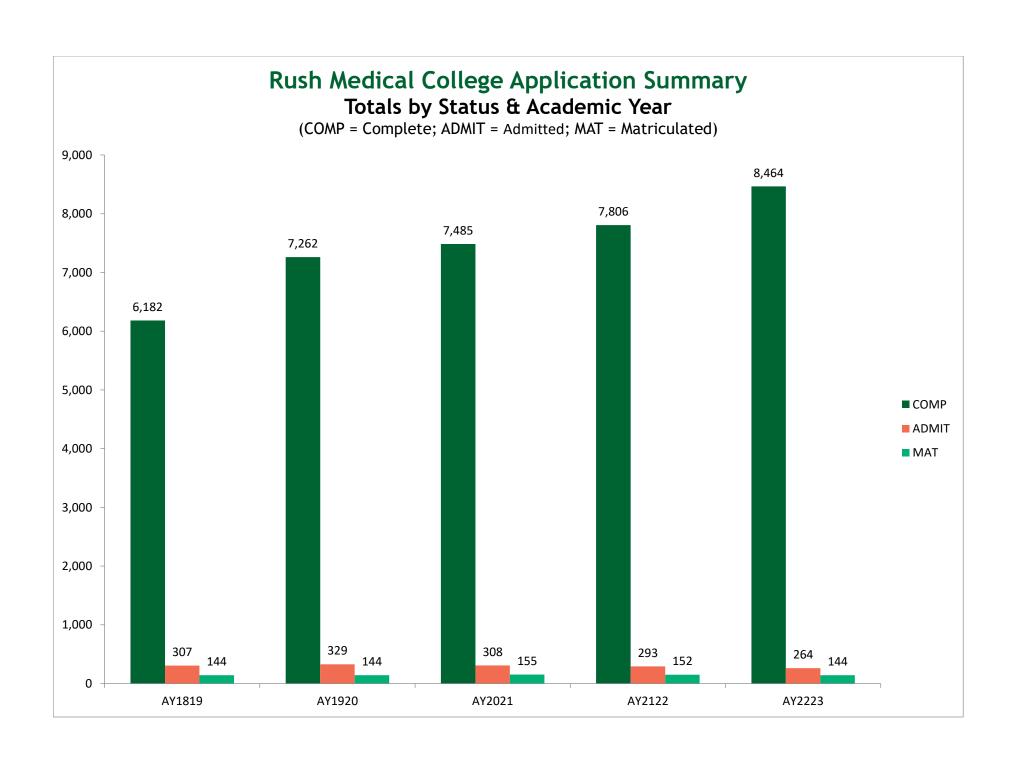

## Table 1a: Rush University Admissions Data by College, AY1819 to AY2223

COMP = Completed Applications; ADMIT = Admitted Applicants; MAT = Matriculated Students Acceptance Rate = ADMIT/COMP; Yield Rate = MAT/ADMIT

| College of Health Sciences | COMP   | ADMIT | MAT   | Yield Rate |
|----------------------------|--------|-------|-------|------------|
| AY1819                     | 2,974  | 577   | 306   | 53%        |
| AY1920                     | 2,861  | 500   | 325   | 65%        |
| AY2021                     | 3,305  | 604   | 324   | 54%        |
| AY2122*                    | 3,239  | 547   | 382   | 70%        |
| AY2223                     | 3,254  | 640   | 340   | 53%        |
| CHS 5-year Total           | 15,633 | 2,868 | 1,677 | 58%        |
|                            |        |       |       |            |
| College of Nursing         | COMP   | ADMIT | MAT   | Yield Rate |
| AY1819                     | 1,041  | 583   | 458   | 79%        |
| AY1920                     | 1,230  | 579   | 462   | 80%        |
| AY2021                     | 1,241  | 614   | 461   | 75%        |
| AY2122                     | 949    | 597   | 413   | 69%        |
| AY2223                     | 933    | 590   | 410   | 69%        |
| RMC 5-year Total           | 5,394  | 2,963 | 2,204 | 74%        |
|                            |        |       |       |            |
|                            |        |       |       |            |
| Rush Medical College       | СОМР   | ADMIT | MAT   | Yield Rate |
| AY1819                     | 6,182  | 307   | 144   | 47%        |
| AY1920                     | 7,262  | 329   | 144   | 44%        |
| AY2021                     | 7,485  | 308   | 155   | 50%        |
| AY2122                     | 7,806  | 293   | 152   | 52%        |
| AY2223                     | 8,464  | 264   | 144   | 55%        |
| RMC 5-year Total           | 37,199 | 1,501 | 739   | 49%        |
|                            |        |       |       |            |
| The Graduate College       | COMP   | ADMIT | MAT   | Yield Rate |
| AY1819                     | 196    | 136   | 96    | 71%        |
| AY1920                     | 148    | 124   | 65    | 52%        |
| AY2021                     | 201    | 158   | 87    | 55%        |
| AY2122                     | 187    | 140   | 71    | 51%        |
| AY2223                     | 158    | 117   | 69    | 59%        |
| GC 5-year Total            | 890    | 675   | 388   | 57%        |
|                            |        |       |       |            |
| Rush University            | СОМР   | ADMIT | MAT   | Yield Rate |
| AY1819                     | 10,393 | 1,603 | 1,004 | 63%        |
| AY1920                     | 11,501 | 1,532 | 996   | 65%        |
| AY2021                     | 12,232 | 1,684 | 1,027 | 61%        |
| AY2122*                    | 12,181 | 1,577 | 1,018 | 65%        |
|                            |        |       |       |            |
| AY2223                     | 12,809 | 1,611 | 963   | 60%        |

Note: Academic year includes fall, spring, and summer terms of any given year.

<sup>\*</sup> COMP data for AY2122 were provided by CHS; ADMIT records were pulled from Colleague (may not include all records)