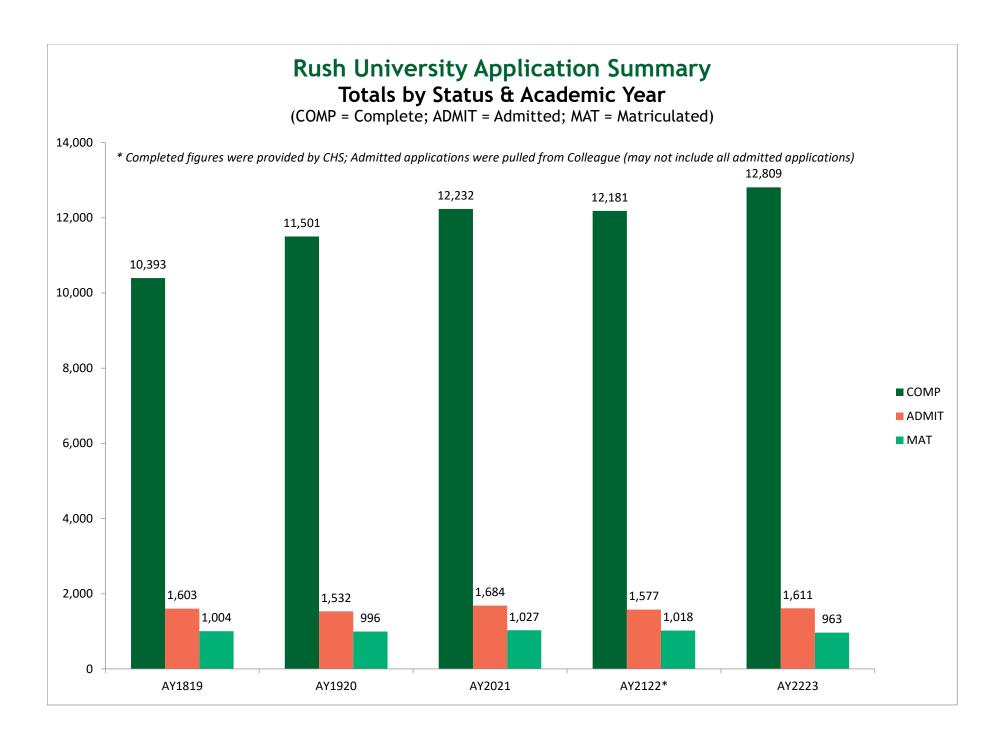

## Table 1a: Rush University Admissions Data by College, AY1819 to AY2223

COMP = Completed Applications; ADMIT = Admitted Applicants; MAT = Matriculated Students Acceptance Rate = ADMIT/COMP; Yield Rate = MAT/ADMIT

| College of Health Sciences | COMP   | ADMIT | MAT   | Yield Rate |
|----------------------------|--------|-------|-------|------------|
| AY1819                     | 2,974  | 577   | 306   | 53%        |
| AY1920                     | 2,861  | 500   | 325   | 65%        |
| AY2021                     | 3,305  | 604   | 324   | 54%        |
| AY2122*                    | 3,239  | 547   | 382   | 70%        |
| AY2223                     | 3,254  | 640   | 340   | 53%        |
| CHS 5-year Total           | 15,633 | 2,868 | 1,677 | 58%        |
|                            |        |       |       |            |
| College of Nursing         | COMP   | ADMIT | MAT   | Yield Rate |
| AY1819                     | 1,041  | 583   | 458   | 79%        |
| AY1920                     | 1,230  | 579   | 462   | 80%        |
| AY2021                     | 1,241  | 614   | 461   | 75%        |
| AY2122                     | 949    | 597   | 413   | 69%        |
| AY2223                     | 933    | 590   | 410   | 69%        |
| RMC 5-year Total           | 5,394  | 2,963 | 2,204 | 74%        |
|                            |        |       |       |            |
|                            |        |       |       |            |
| Rush Medical College       | СОМР   | ADMIT | MAT   | Yield Rate |
| AY1819                     | 6,182  | 307   | 144   | 47%        |
| AY1920                     | 7,262  | 329   | 144   | 44%        |
| AY2021                     | 7,485  | 308   | 155   | 50%        |
| AY2122                     | 7,806  | 293   | 152   | 52%        |
| AY2223                     | 8,464  | 264   | 144   | 55%        |
| RMC 5-year Total           | 37,199 | 1,501 | 739   | 49%        |
|                            |        |       |       |            |
| The Graduate College       | COMP   | ADMIT | MAT   | Yield Rate |
| AY1819                     | 196    | 136   | 96    | 71%        |
| AY1920                     | 148    | 124   | 65    | 52%        |
| AY2021                     | 201    | 158   | 87    | 55%        |
| AY2122                     | 187    | 140   | 71    | 51%        |
| AY2223                     | 158    | 117   | 69    | 59%        |
| GC 5-year Total            | 890    | 675   | 388   | 57%        |
|                            |        |       |       |            |
| Rush University            | СОМР   | ADMIT | MAT   | Yield Rate |
| AY1819                     | 10,393 | 1,603 | 1,004 | 63%        |
| AY1920                     | 11,501 | 1,532 | 996   | 65%        |
| AY2021                     | 12,232 | 1,684 | 1,027 | 61%        |
| AY2122*                    | 12,181 | 1,577 | 1,018 | 65%        |
|                            |        |       |       |            |
| AY2223                     | 12,809 | 1,611 | 963   | 60%        |

Note: Academic year includes fall, spring, and summer terms of any given year.

<sup>\*</sup> COMP data for AY2122 were provided by CHS; ADMIT records were pulled from Colleague (may not include all records)