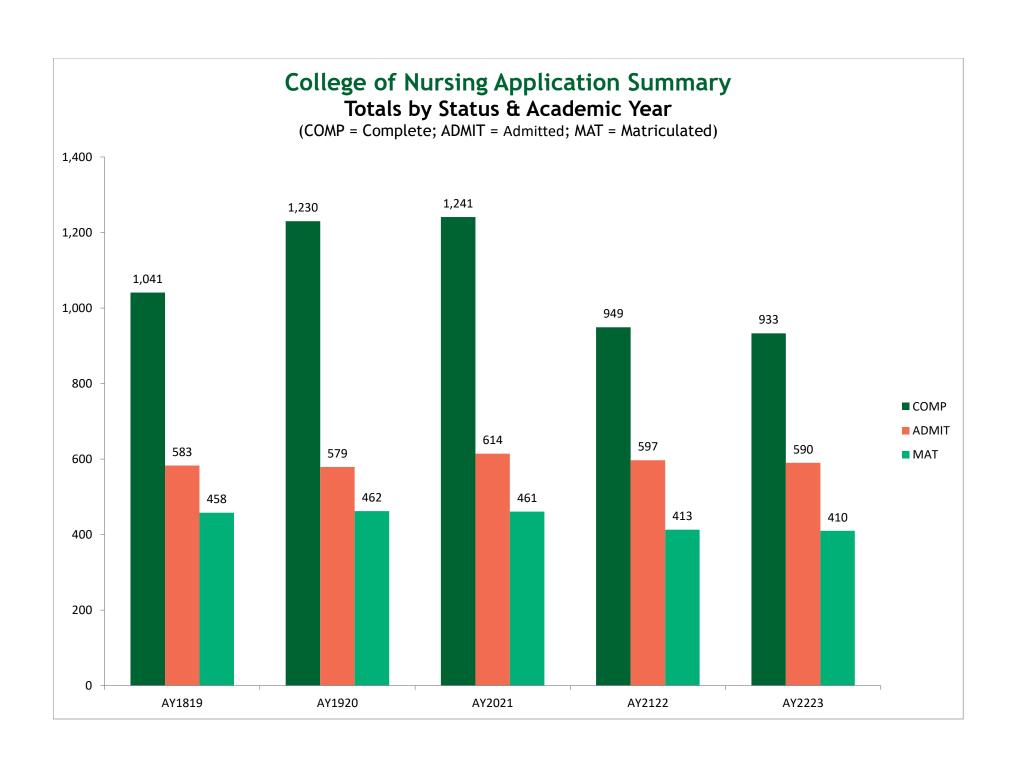

## Table 1a: Rush University Admissions Data by College, AY1819 to AY2223

COMP = Completed Applications; ADMIT = Admitted Applicants; MAT = Matriculated Students Acceptance Rate = ADMIT/COMP; Yield Rate = MAT/ADMIT

| College of Health Sciences | COMP   | ADMIT | MAT   | Yield Rate |
|----------------------------|--------|-------|-------|------------|
| AY1819                     | 2,974  | 577   | 306   | 53%        |
| AY1920                     | 2,861  | 500   | 325   | 65%        |
| AY2021                     | 3,305  | 604   | 324   | 54%        |
| AY2122*                    | 3,239  | 547   | 382   | 70%        |
| AY2223                     | 3,254  | 640   | 340   | 53%        |
| CHS 5-year Total           | 15,633 | 2,868 | 1,677 | 58%        |
|                            |        |       |       |            |
| College of Nursing         | COMP   | ADMIT | MAT   | Yield Rate |
| AY1819                     | 1,041  | 583   | 458   | 79%        |
| AY1920                     | 1,230  | 579   | 462   | 80%        |
| AY2021                     | 1,241  | 614   | 461   | 75%        |
| AY2122                     | 949    | 597   | 413   | 69%        |
| AY2223                     | 933    | 590   | 410   | 69%        |
| RMC 5-year Total           | 5,394  | 2,963 | 2,204 | 74%        |
|                            |        |       |       |            |
|                            |        |       |       |            |
| Rush Medical College       | СОМР   | ADMIT | MAT   | Yield Rate |
| AY1819                     | 6,182  | 307   | 144   | 47%        |
| AY1920                     | 7,262  | 329   | 144   | 44%        |
| AY2021                     | 7,485  | 308   | 155   | 50%        |
| AY2122                     | 7,806  | 293   | 152   | 52%        |
| AY2223                     | 8,464  | 264   | 144   | 55%        |
| RMC 5-year Total           | 37,199 | 1,501 | 739   | 49%        |
|                            |        |       |       |            |
| The Graduate College       | COMP   | ADMIT | MAT   | Yield Rate |
| AY1819                     | 196    | 136   | 96    | 71%        |
| AY1920                     | 148    | 124   | 65    | 52%        |
| AY2021                     | 201    | 158   | 87    | 55%        |
| AY2122                     | 187    | 140   | 71    | 51%        |
| AY2223                     | 158    | 117   | 69    | 59%        |
| GC 5-year Total            | 890    | 675   | 388   | 57%        |
|                            |        |       |       |            |
| Rush University            | СОМР   | ADMIT | MAT   | Yield Rate |
| AY1819                     | 10,393 | 1,603 | 1,004 | 63%        |
| AY1920                     | 11,501 | 1,532 | 996   | 65%        |
| AY2021                     | 12,232 | 1,684 | 1,027 | 61%        |
| AY2122*                    | 12,181 | 1,577 | 1,018 | 65%        |
|                            |        |       |       |            |
| AY2223                     | 12,809 | 1,611 | 963   | 60%        |

Note: Academic year includes fall, spring, and summer terms of any given year.

<sup>\*</sup> COMP data for AY2122 were provided by CHS; ADMIT records were pulled from Colleague (may not include all records)