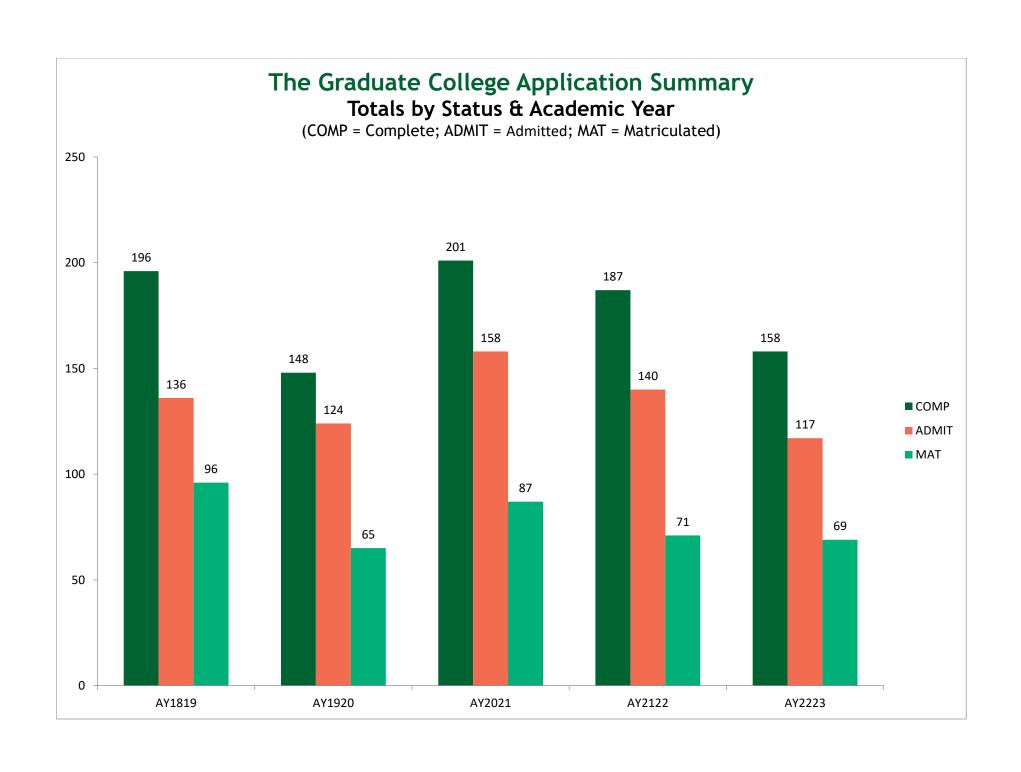

| College of Health Sciences | COMP   | ADMIT | MAT   | Yield Rate |
|----------------------------|--------|-------|-------|------------|
| AY1819                     | 2,974  | 577   | 306   | 53%        |
| AY1920                     | 2,861  | 500   | 325   | 65%        |
| AY2021                     | 3,305  | 604   | 324   | 54%        |
| AY2122*                    | 3,239  | 547   | 382   | 70%        |
| AY2223                     | 3,254  | 640   | 340   | 53%        |
| CHS 5-year Total           | 15,633 | 2,868 | 1,677 | 58%        |
|                            |        |       |       |            |
| College of Nursing         | COMP   | ADMIT | MAT   | Yield Rate |
| AY1819                     | 1,041  | 583   | 458   | 79%        |
| AY1920                     | 1,230  | 579   | 462   | 80%        |
| AY2021                     | 1,241  | 614   | 461   | 75%        |
| AY2122                     | 949    | 597   | 413   | 69%        |
| AY2223                     | 933    | 590   | 410   | 69%        |
| RMC 5-year Total           | 5,394  | 2,963 | 2,204 | 74%        |
|                            |        |       |       |            |
|                            |        |       |       |            |
| Rush Medical College       | СОМР   | ADMIT | MAT   | Yield Rate |
| AY1819                     | 6,182  | 307   | 144   | 47%        |
| AY1920                     | 7,262  | 329   | 144   | 44%        |
| AY2021                     | 7,485  | 308   | 155   | 50%        |
| AY2122                     | 7,806  | 293   | 152   | 52%        |
| AY2223                     | 8,464  | 264   | 144   | 55%        |
| RMC 5-year Total           | 37,199 | 1,501 | 739   | 49%        |
|                            |        |       |       |            |
| The Graduate College       | COMP   | ADMIT | MAT   | Yield Rate |
| AY1819                     | 196    | 136   | 96    | 71%        |
| AY1920                     | 148    | 124   | 65    | 52%        |
| AY2021                     | 201    | 158   | 87    | 55%        |
| AY2122                     | 187    | 140   | 71    | 51%        |
| AY2223                     | 158    | 117   | 69    | 59%        |
| GC 5-year Total            | 890    | 675   | 388   | 57%        |
|                            |        |       |       |            |
| Rush University            | СОМР   | ADMIT | MAT   | Yield Rate |
| AY1819                     | 10,393 | 1,603 | 1,004 | 63%        |
| AY1920                     | 11,501 | 1,532 | 996   | 65%        |
| AY2021                     | 12,232 | 1,684 | 1,027 | 61%        |
| AY2122*                    | 12,181 | 1,577 | 1,018 | 65%        |
|                            |        |       |       |            |
| AY2223                     | 12,809 | 1,611 | 963   | 60%        |