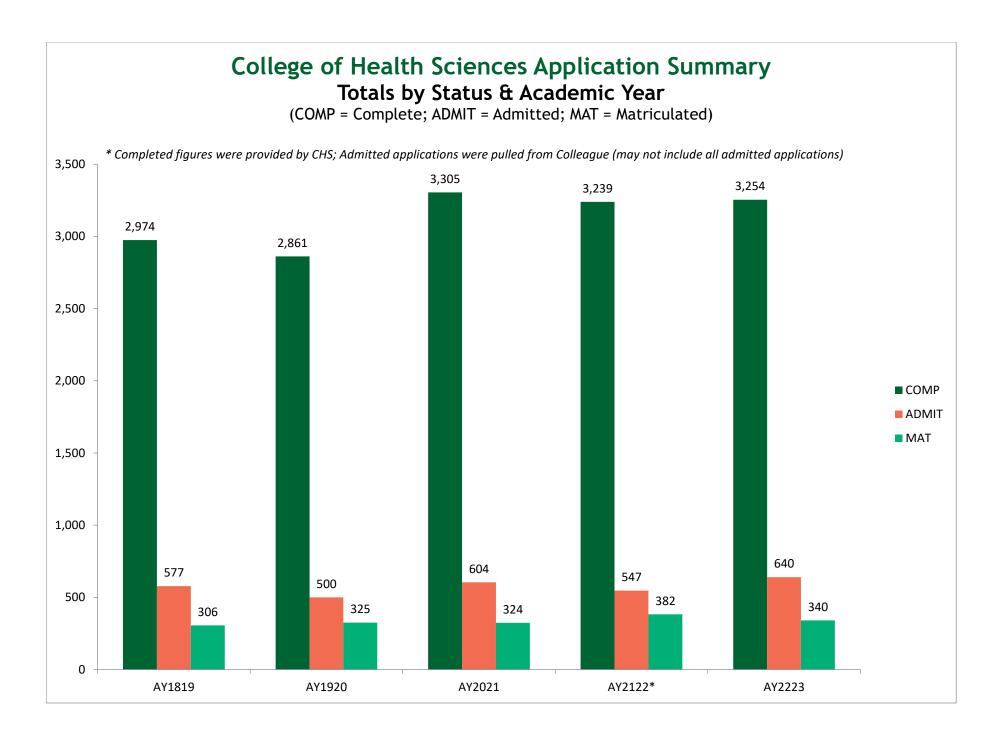

## Table 1a: Rush University Admissions Data by College, AY1819 to AY2223

COMP = Completed Applications; ADMIT = Admitted Applicants; MAT = Matriculated Students Acceptance Rate = ADMIT/COMP; Yield Rate = MAT/ADMIT

| College of Health Sciences | COMP   | ADMIT | MAT   | Yield Rate |
|----------------------------|--------|-------|-------|------------|
| AY1819                     | 2,974  | 577   | 306   | 53%        |
| AY1920                     | 2,861  | 500   | 325   | 65%        |
| AY2021                     | 3,305  | 604   | 324   | 54%        |
| AY2122*                    | 3,239  | 547   | 382   | 70%        |
| AY2223                     | 3,254  | 640   | 340   | 53%        |
| CHS 5-year Total           | 15,633 | 2,868 | 1,677 | 58%        |
|                            |        |       |       |            |
| College of Nursing         | COMP   | ADMIT | MAT   | Yield Rate |
| AY1819                     | 1,041  | 583   | 458   | 79%        |
| AY1920                     | 1,230  | 579   | 462   | 80%        |
| AY2021                     | 1,241  | 614   | 461   | 75%        |
| AY2122                     | 949    | 597   | 413   | 69%        |
| AY2223                     | 933    | 590   | 410   | 69%        |
| RMC 5-year Total           | 5,394  | 2,963 | 2,204 | 74%        |
|                            |        |       |       |            |
|                            |        |       |       |            |
| Rush Medical College       | СОМР   | ADMIT | MAT   | Yield Rate |
| AY1819                     | 6,182  | 307   | 144   | 47%        |
| AY1920                     | 7,262  | 329   | 144   | 44%        |
| AY2021                     | 7,485  | 308   | 155   | 50%        |
| AY2122                     | 7,806  | 293   | 152   | 52%        |
| AY2223                     | 8,464  | 264   | 144   | 55%        |
| RMC 5-year Total           | 37,199 | 1,501 | 739   | 49%        |
|                            |        |       |       |            |
| The Graduate College       | COMP   | ADMIT | MAT   | Yield Rate |
| AY1819                     | 196    | 136   | 96    | 71%        |
| AY1920                     | 148    | 124   | 65    | 52%        |
| AY2021                     | 201    | 158   | 87    | 55%        |
| AY2122                     | 187    | 140   | 71    | 51%        |
| AY2223                     | 158    | 117   | 69    | 59%        |
| GC 5-year Total            | 890    | 675   | 388   | 57%        |
|                            |        |       |       |            |
| Rush University            | СОМР   | ADMIT | MAT   | Yield Rate |
| AY1819                     | 10,393 | 1,603 | 1,004 | 63%        |
| AY1920                     | 11,501 | 1,532 | 996   | 65%        |
| AY2021                     | 12,232 | 1,684 | 1,027 | 61%        |
| AY2122*                    | 12,181 | 1,577 | 1,018 | 65%        |
|                            |        |       |       |            |
| AY2223                     | 12,809 | 1,611 | 963   | 60%        |

Note: Academic year includes fall, spring, and summer terms of any given year.

<sup>\*</sup> COMP data for AY2122 were provided by CHS; ADMIT records were pulled from Colleague (may not include all records)