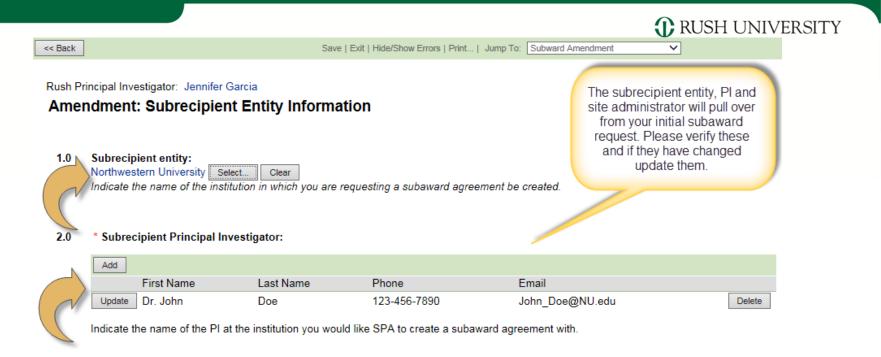

# Rush Research Portal Outgoing Subaward Amendment Request Walkthrough

| <b>Q</b> RUSH                                                                    |                              | IT'S HOW RESEARCH<br>SHOU                                                                               | JLD BE                                            | Jennifer Garcia   My Home   Logoff |
|----------------------------------------------------------------------------------|------------------------------|---------------------------------------------------------------------------------------------------------|---------------------------------------------------|------------------------------------|
| Rush Research Portal<br>Master Projects > Office of Rese                         |                              | Reports IRB CTPT Issues                                                                                 |                                                   |                                    |
| Current State<br>Subaward Generated                                              |                              | award Summary Worksp                                                                                    | ace - 09031805-Sub01                              |                                    |
| Project Editor                                                                   | Title:                       | Office of Research Affairs Test                                                                         |                                                   |                                    |
| ·                                                                                | Rush PI:                     | Jennifer Garcia                                                                                         |                                                   |                                    |
| Edit Subaward                                                                    | Subrecipient<br>Institution: | Northwestern University                                                                                 |                                                   | Direct cost:<br>\$50,000.00        |
|                                                                                  | Subrasisiant Pl-             | Last Name                                                                                               | First Name                                        | Indirect cost:                     |
|                                                                                  | Subrecipient PI:             | Doe                                                                                                     | Dr. John                                          | \$27,500.00                        |
| My Activities                                                                    | Subrecipient Site            | Last Name                                                                                               | First Name                                        | Total: \$77,500.00                 |
| -                                                                                | Admin:                       | Administrator                                                                                           | Ms. Research                                      | Total. 477,500.00                  |
| SPA Email Study Staff                                                            | Grant/Award #:               | 1R01CA123456-01                                                                                         |                                                   | Parent Fund Number:<br>912345-0617 |
|                                                                                  | Budget period:               | 6/1/2016 - 5/31/2017                                                                                    |                                                   |                                    |
| Create Subaward Amendment                                                        | Subaward Amen                | dment                                                                                                   |                                                   |                                    |
| If your project does not have<br>an original Subaward<br>agreement generated and | has<br>ha                    | ce your initial subaward<br>been generated, you will<br>we the ability to create<br>ubaward amendments. | No data to display.                               | 10 / page                          |
| you don't see the activity to                                                    | History Subaward             | Documents                                                                                               |                                                   |                                    |
| "Create Subaward                                                                 | Activity                     |                                                                                                         | Author                                            | <ul> <li>Activity Date</li> </ul>  |
| Amendment" please contact                                                        |                              | executed and send to fund accountin                                                                     |                                                   | 6/8/2016 4:05 PM                   |
| someone in the SPA team.                                                         | SPA Partially Exe            | ecuted Uploaded                                                                                         | Amsden, Katie                                     | 6/8/2016 4:05 PM                   |
|                                                                                  | Partially Execut             | ed Agreement has been emailed to F                                                                      | ResearchAdmin@NU.edu                              |                                    |
|                                                                                  | SS Changes Su                | bmitted                                                                                                 | Garcia, Jennifer                                  | 6/8/2016 4:01 PM                   |
|                                                                                  | <u> </u>                     | ed the most up to date budget.                                                                          |                                                   |                                    |
|                                                                                  | SPA SPA Chang                | es Requested                                                                                            | Amsden, Katie                                     | 6/8/2016 2:31 PM                   |
|                                                                                  | 📝 Please obtain a            | n updated budget from NU to reflect                                                                     | the current grant period, then submit the changes | back. Thank you!                   |
|                                                                                  | SPA Take-Assign              | Ownership                                                                                               | Amsden, Katie                                     | 6/8/2016 2:27 PM                   |