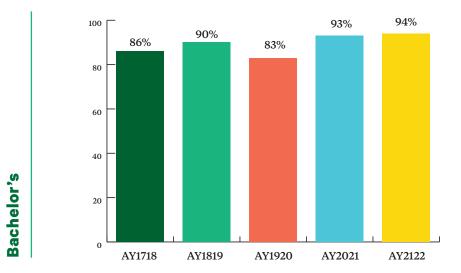

## 6.2 Academic Year Cohort to Next Fall Retention Rate: AY1718-AY2122

Master's

AY1718

AY1819

AY1920

Section 7: Licensure/Certification First-time Pass Rates