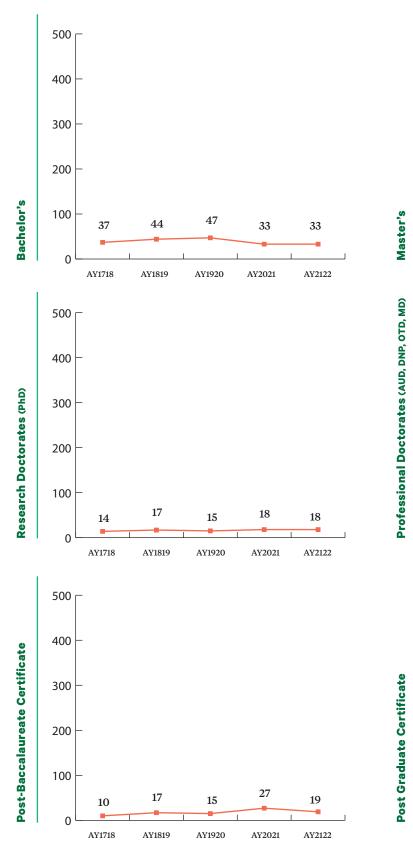

College, AY1718-AY2122** 

AY1718



| Degrees Awarded* by College | AY1718 | AY1819 | AY1920 | AY2021 | AY2122 |
|-----------------------------|--------|--------|--------|--------|--------|
| College of Health Sciences  | 235    | 278    | 280    | 246    | 320    |
| College of Nursing          | 308    | 375    | 391    | 388    | 389    |
| RUSH Medical College        | 131    | 127    | 131    | 122    | 145    |
| The Graduate College        | 79     | 80     | 66     | 59     | 85     |
| RUSH University             | 753    | 860    | 868    | 815    | 939    |

\*Degrees Awarded between July 1 and June 30 of years indicated.

\*Degrees Awarded between July 1 and June 30 of years indicated.





Section 5: Degrees Awarded

## **5.3 Degrees Awarded by Degree Level, AY1718-AY2122**





## Section 5: Degrees Awarded

## **5.4 Degrees Awarded by Degree Level and Program, AY1718-AY2122**

| Bachelors Degree Programs | AY1718 | AY1819 | AY1920 | AY2021 | AY2122 |
|---------------------------|--------|--------|--------|--------|--------|
| Health Sciences           | 8      | 10     | 18     | 6      | 3      |
| Imaging Sciences          | 15     | 23     | 15     | 19     | 18     |
| Respiratory Care          |        |        |        |        | 1      |
| Vascular Ultrasound       | 14     | 11     | 14     | 8      | 11     |

| Masters Degree Programs               | AY1718 | AY1819 | AY1920 | AY2021 | AY2122 |
|---------------------------------------|--------|--------|--------|--------|--------|
| Biotechnology                         | 34     | 33     | 23     |