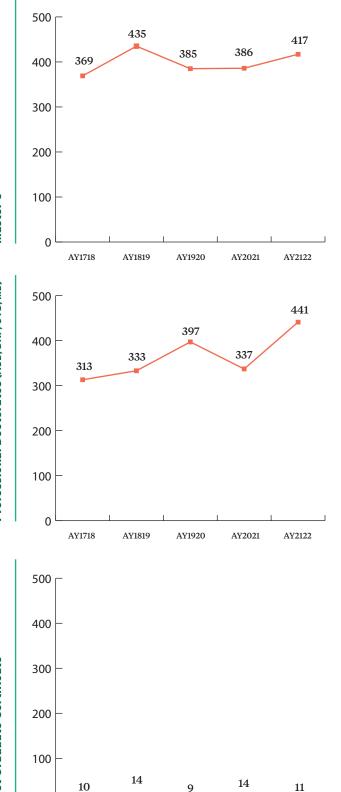

## 6.1 Graduation Rates: AY1314-AY2122

97% 100 46% 88% 81% 42% 24% 66% 60 40 20 AY1314 AY1415 AY1516 AY1617 AY1718 AY1819 AY1920 AY2021 AY2122

**Professional Doctorates** (AuD, DNP, OTD)

Certificates

**Research Doctorates (PhD)** 

## 6.2 Academic Year Cohort to Next Fall Retention Rate: AY1718-AY2122

Master's

AY1718

AY1819

AY1920

Section 7: Licensure/Certification First-time Pass Rates