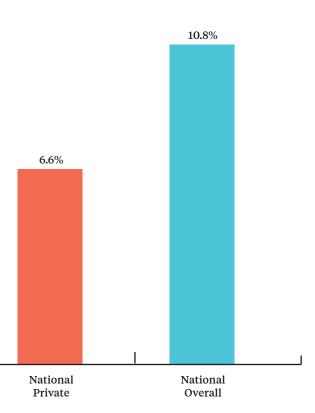

## 9.4 Default Rate, Comparison with State and National Rate: Cohort Year 2019

Section 9: Financial Aid Data