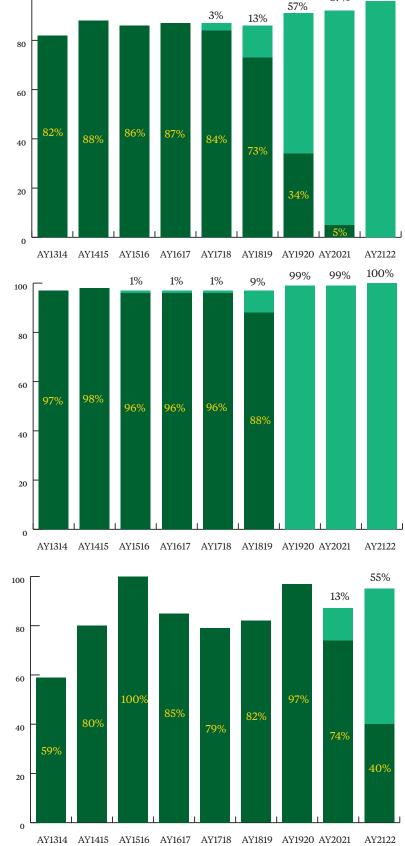

## 6.1 Graduation Rates: AY1314-AY2122

97% 100 46% 88% 81% 42% 24% 66% 60 40 20 AY1314 AY1415 AY1516 AY1617 AY1718 AY1819 AY1920 AY2021 AY2122

**Professional Doctorates** (AuD, DNP, OTD)

Certificates

**Research Doctorates (PhD)** 

## 6.2 Academic Year Cohort to Next Fall Retention Rate: AY1718-AY2122

Master's

AY1718

AY1819

AY1920

Section 7: Licensure/Certification First-time Pass Rates