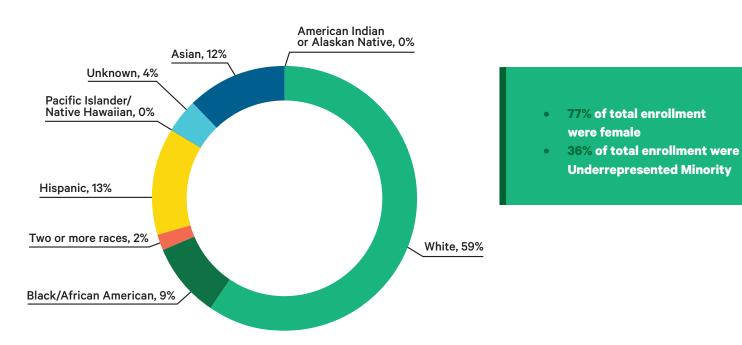

## 4.1 Enrollment by Race/Ethnicity, AY2122

Section 4: Demographics **4.2 Enrollment by Program Modality, AY2021** 

Average Age:

• Undergraduate: 31

were fem<u>ale</u>

**Underrepresented Minority** 

- Graduate: 31 •
- MD: 27 •