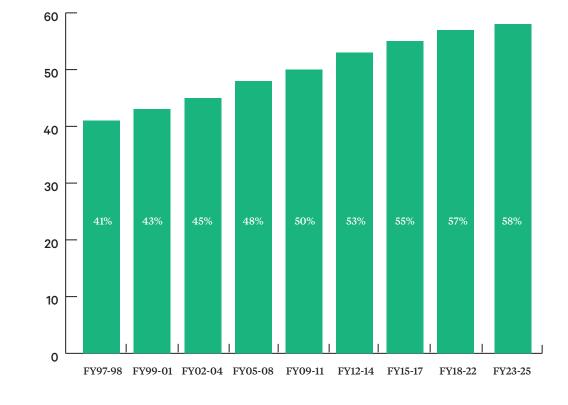

## 6.1 Graduation Rates: AY1314-AY2122

97% 100 46% 88% 81% 42% 24% 66% 60 40 20 AY1314 AY1415 AY1516 AY1617 AY1718 AY1819 AY1920 AY2021 AY2122

**Professional Doctorates** (AuD, DNP, OTD)

Certificates

**Research Doctorates (PhD)** 