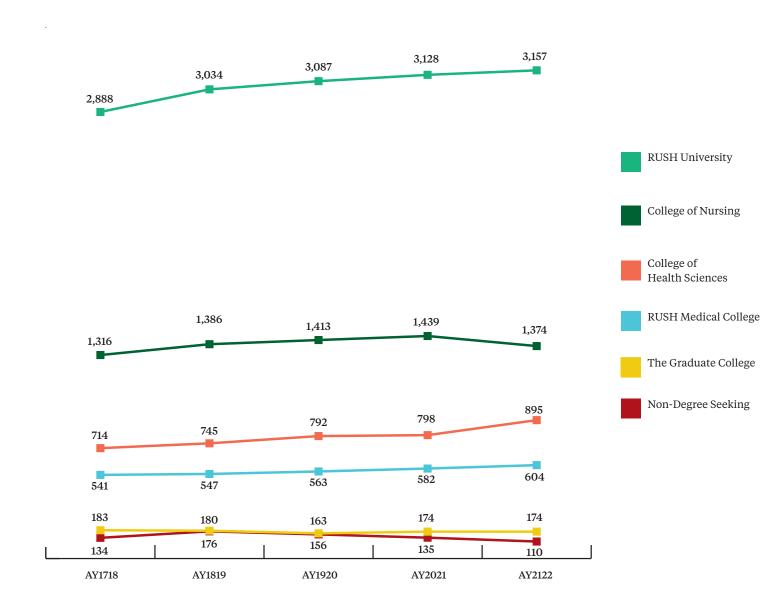

## **3.1 University Headcount Enrollment, AY1718-AY2122**

Section 3: Enrollment **3.2 Enrollment by Degree Level and Program, AY1718-AY2122** 

|                                   | AY1718 | AY1819 | AY1920 | AY2021 | AY2122 |
|-----------------------------------|--------|--------|--------|--------|--------|
| <b>College of Health Sciences</b> | 714    | 745    | 792    | 798    | 895    |
| College of Nursing                | 1316   | 1386   | 1413   | 1439   | 1374   |
| <b>RUSH Medical College</b>       | 541    | 547    | 563    | 582    | 604    |
| The Graduate College              | 183    | 180    | 163    | 174    | 174    |
| Non-Degree Seeking                | 134    | 176    | 156    | 135    | 110    |
| RUSH University                   | 2,888  | 3,034  | 3,087  | 3,128  | 3,157  |

| RUSH University | AY1718 | AY1819 | AY1920 | AY2021 | AY2122 |
|-----------------|--------|--------|--------|--------|--------|
| Grand Total     | 2,888  | 3,034  | 3,087  | 3,128  | 3,157  |

Section 4: Demographics