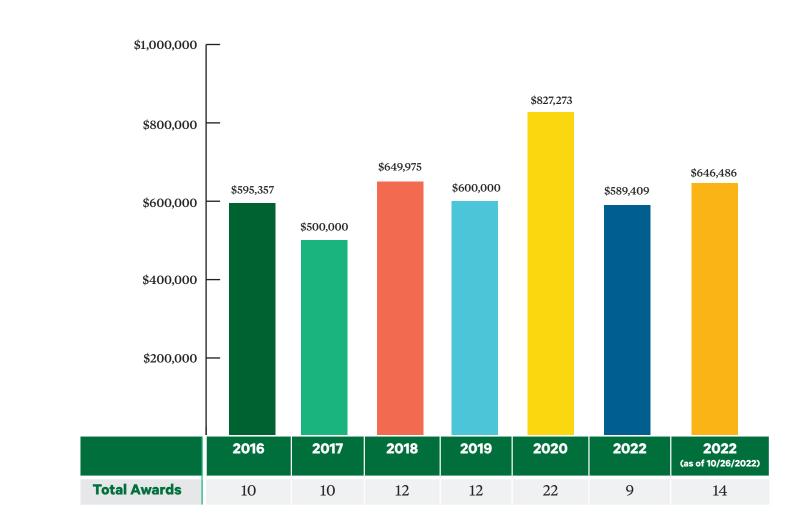

101 \\ 101 \\ 101 \\ 101 \\ 101 \\ 101 \\ 101 \\ 101 \\ 101 \\ 101 \\ 101 \\ 101 \\ 101 \\ 101 \\ 101 \\ 101 \\ 101 \\ 101 \\ 101 \\ 101 \\ 101 \\ 101 \\ 101 \\ 101 \\ 101 \\ 101 \\ 101 \\ 101 \\ 101 \\ 101 \\ 101 \\ 101 \\ 101 \\ 101 \\ 101 \\ 101 \\ 101 \\ 101 \\ 101 \\ 101 \\ 101 \\ 101 \\ 101 \\ 101 \\ 101 \\ 101 \\ 101 \\ 101 \\ 101 \\ 101 \\ 101 \\ 101 \\ 101 \\ 101 \\ 101 \\ 101 \\ 101 \\ 101 \\ 101 \\ 101 \\ 101 \\ 101 \\ 101 \\ 101 \\ 101 \\ 101 \\ 101 \\ 101 \\ 101 \\ 101 \\ 101 \\ 101 \\ 101 \\ 101 \\ 101 \\ 101 \\ 101 \\ 101 \\ 101 \\ 101 \\ 101 \\ 101 \\ 101 \\ 101 \\ 101 \\ 101 \\ 101 \\ 101 \\ 101 \\ 101 \\ 101 \\ 101 \\ 101 \\ 101 \\ 101 \\ 101 \\ 101 \\ 101 \\ 101 \\ 101 \\ 101 \\ 101 \\ 101 \\ 101 \\ 101 \\ 101 \\ 101 \\ 101 \\ 101 \\ 101$

FY18

FY19

FY20

FY21

FY22



\*This include new, renewal, resubmission, and revision applications.

FY17

192

| LEARN | DISCOVER          | THRIVE |
|-------|-------------------|--------|
| 3     | Grants & Research |        |

## Section 12: Grants & Research

## **12.3 Total Industry Sponsored Research Cash Receipts (amounts in thousands)**

**12.4 Patent Applications Filed and Issued** 





## **12.5 Total Research Awards**

## Section 12: Grants & Research 12.6 Federal F&A Organized Research On Site Rate





Section 12: Grants & Research

## 12.7 Cumulative NIH Awards (amounts in thousands)





**WINTERSITY** | OIE Annual Report

MINIST PER SCIEN



# **()** RUSH UNIVERSITY