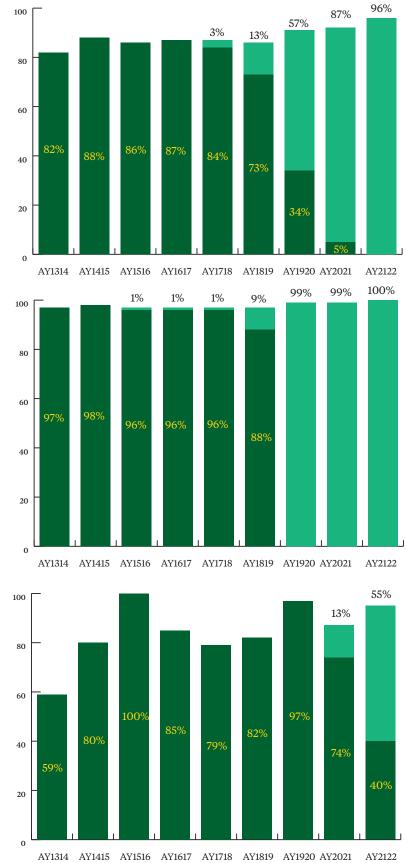

## 6.1 Graduation Rates: AY1314-AY2122

97% 100 46% 88% 81% 42% 24% 66% 60 40 20 AY1314 AY1415 AY1516 AY1617 AY1718 AY1819 AY1920 AY2021 AY2122

**Professional Doctorates** (AuD, DNP, OTD)

Certificates

**Research Doctorates (PhD)** 

## 6.2 Academic Year Cohort to Next Fall Retention Rate: AY1718-AY2122

Master's

AY1718

AY1819

AY1920

Section 7: Licensure/Certification First-time Pass Rates