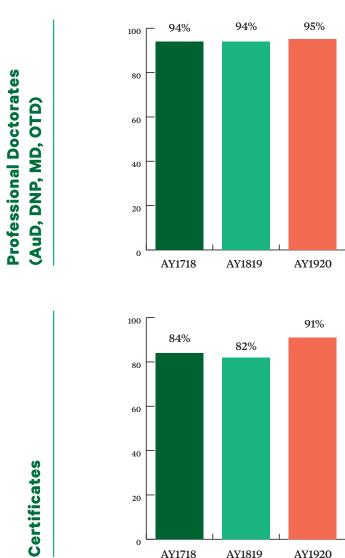

## 6.1 Graduation Rates: AY1314-AY2122

97% 100 46% 88% 81% 42% 24% 66% 60 40 20 AY1314 AY1415 AY1516 AY1617 AY1718 AY1819 AY1920 AY2021 AY2122

**Professional Doctorates** (AuD, DNP, OTD)

Certificates

**Research Doctorates (PhD)** 