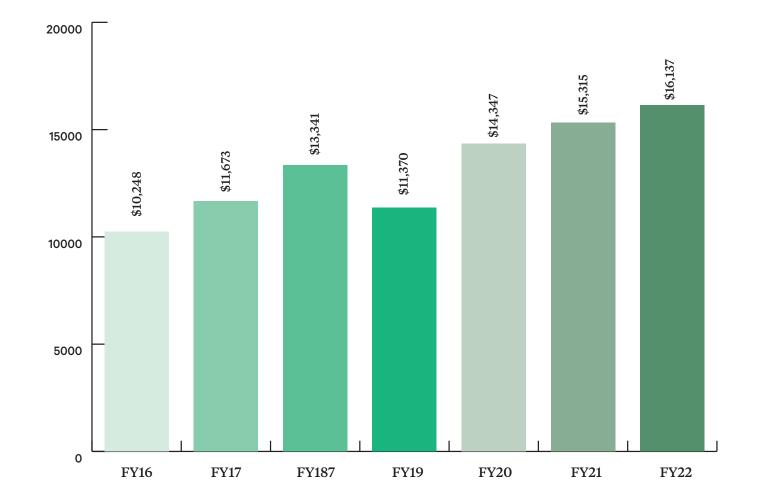

## **12.3 Total Industry Sponsored Research Cash Receipts (amounts in thousands)**

**12.4 Patent Applications Filed and Issued** 