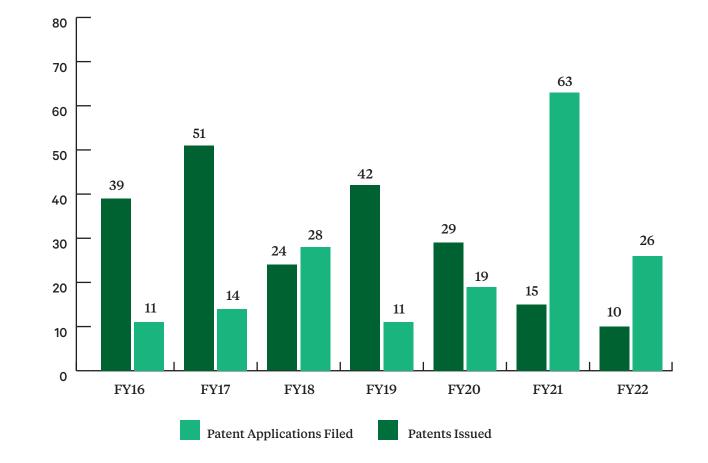

## **12.3 Total Industry Sponsored Research Cash Receipts (amounts in thousands)**

**12.4 Patent Applications Filed and Issued** 