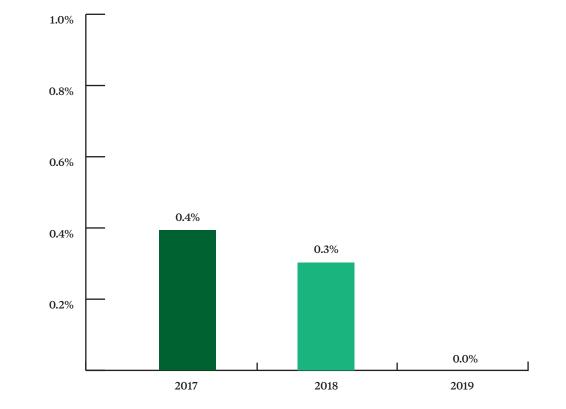

## 9.5 RUSH University Cohort Default Rate for Most Recent 3 Years

Section 9: Financial Aid Data 9.6 Graduating Student Debt