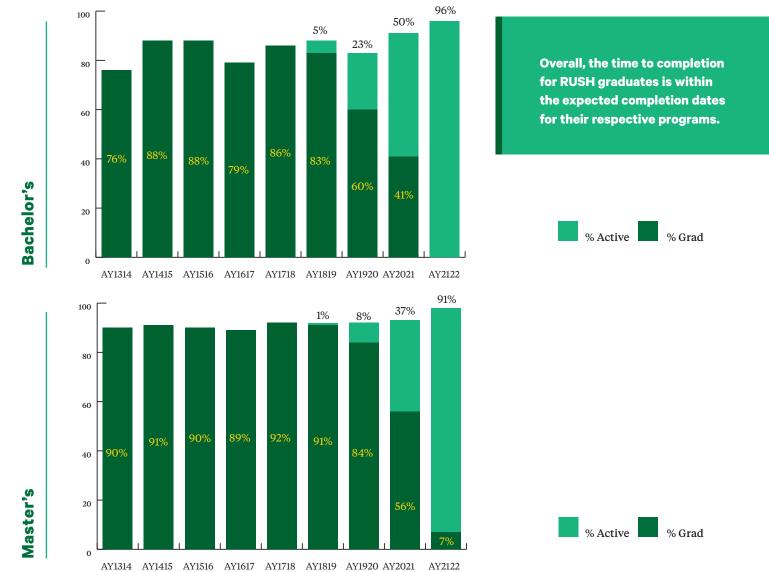

## 6.1 Graduation Rates: AY1314-AY2122

97% 100 46% 88% 81% 42% 24% 66% 60 40 20 AY1314 AY1415 AY1516 AY1617 AY1718 AY1819 AY1920 AY2021 AY2122

**Professional Doctorates** (AuD, DNP, OTD)

Certificates

**Research Doctorates (PhD)** 