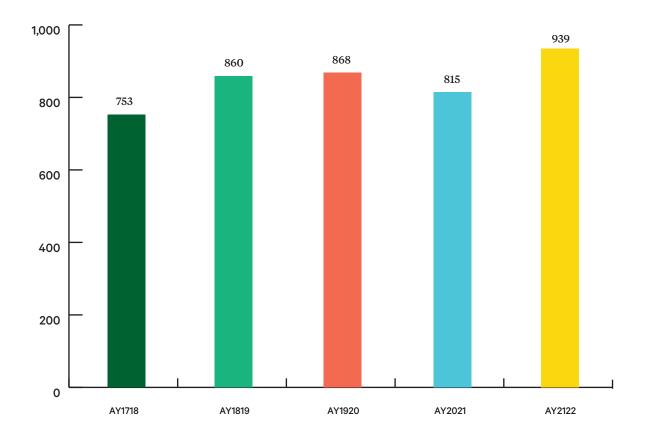

## 5.1 Degrees Awarded, AY1718-AY2122

**5.2 Degrees Awarded by College, AY1718-AY2122** 

AY1718

| Degrees Awarded* by College | AY1718 | AY1819 | AY1920 | AY2021 | AY2122 |
|-----------------------------|--------|--------|--------|--------|--------|
| College of Health Sciences  | 235    | 278    | 280    | 246    | 320    |
| College of Nursing          | 308    | 375    | 391    | 388    | 389    |
| RUSH Medical College        | 131    | 127    | 131    | 122    | 145    |
| The Graduate College        | 79     | 80     | 66     | 59     | 85     |
| RUSH University             | 753    | 860    | 868    | 815    | 939    |