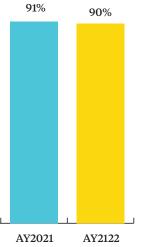

## 7.1 College of Health Sciences (CHS)

DISCOVER

| Entry Year<br>by Cohort                  | Fall 15 | Fall 16 | Fall 17 | Fall 18 | Fall 19 |
|------------------------------------------|---------|---------|---------|---------|---------|
| Audiology, AuD                           | 100%    | 100%    | 100%    | 100%    |         |
| Clinical Nutrition, MS                   | 100%    | 100%    | 94%     | 75%     | 73%     |
| Imaging Sciences, BS                     | 100%    | 100%    | 100%    |         |         |
| Occupational Therapy, MS                 | 100%    | 97%     |         |         |         |
| Occupational Therapy Doctorate           |         |         | 97%     | 94%     | 97%     |
| Medical Laboratory Sciences, BS          | 93%     |         |         |         |         |
| Medical Laboratory Sciences, MS          | 88%     | 88%     | 100%    | 60%     | 79%     |
| Cardiovascular Perfusion, MS             | 100%    | 100%    | 95%     | 87%     | 83%     |
| Physician Assistant Studies, MS          | 100%    | 100%    | 100%    | 93%     | 100%    |
| Respiratory Care, BS                     | 100%    |         |         |         |         |
| Respiratory Care, MS                     | 100%    | 100%    | 100%    | 89%     | 86%     |
| Specialist in Blood Bank,<br>Certificate | 75%     | 100%    | 100%    | 80%     | 100%    |
| Speech-Language Pathology, MS            | 100%    | 100%    | 100%    | 100%    | 100%    |
| Vascular Ultrasound, BS                  | 93%     | 100%    | 73%     | 93%     | 88%     |