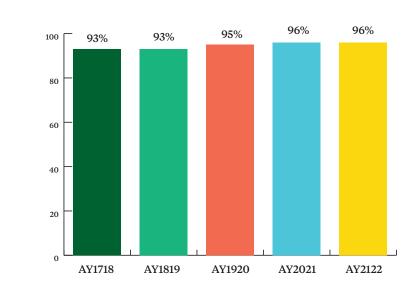

## 6.2 Academic Year Cohort to Next Fall Retention Rate: AY1718-AY2122

Master's

AY1718

AY1819

AY1920

Section 7: Licensure/Certification First-time Pass Rates