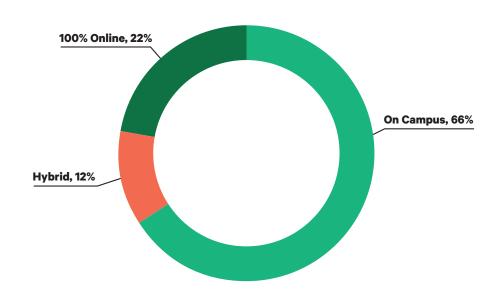

## 4.1 Enrollment by Race/Ethnicity, AY2122

Section 4: Demographics **4.2 Enrollment by Program Modality, AY2021** 

Average Age:

• Undergraduate: 31

were fem<u>ale</u>

**Underrepresented Minority** 

- Graduate: 31 •
- MD: 27 •