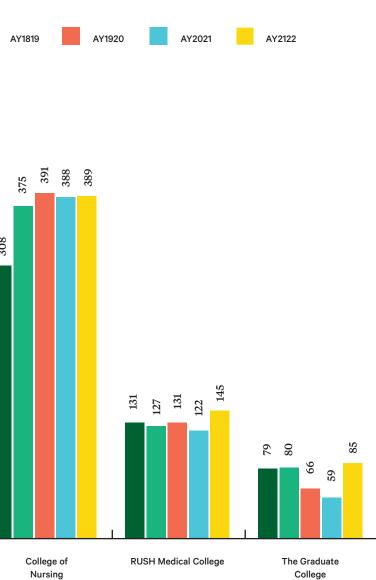

## 5.1 Degrees Awarded, AY1718-AY2122

**5.2 Degrees Awarded by College, AY1718-AY2122** 

AY1718

| Degrees Awarded* by College | AY1718 | AY1819 | AY1920 | AY2021 | AY2122 |
|-----------------------------|--------|--------|--------|--------|--------|
| College of Health Sciences  | 235    | 278    | 280    | 246    | 320    |
| College of Nursing          | 308    | 375    | 391    | 388    | 389    |
| RUSH Medical College        | 131    | 127    | 131    | 122    | 145    |
| The Graduate College        | 79     | 80     | 66     | 59     | 85     |
| RUSH University             | 753    | 860    | 868    | 815    | 939    |