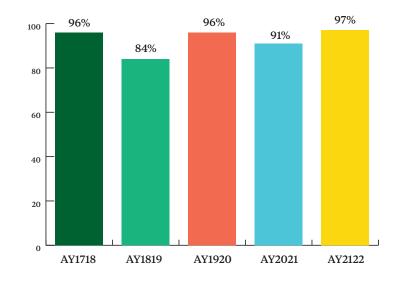

## 6.2 Academic Year Cohort to Next Fall Retention Rate: AY1718-AY2122

Master's

AY1718

AY1819

AY1920

Section 7: Licensure/Certification First-time Pass Rates