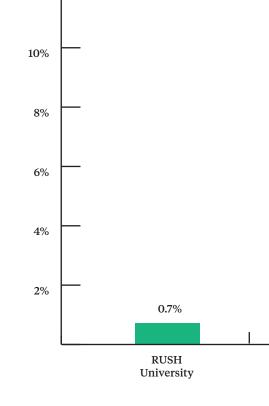

## 9.4 Default Rate, Comparison with State and National Rate: Cohort Year 2019

Section 9: Financial Aid Data

## 9.5 RUSH University Cohort Default Rate for Most Recent 3 Years

Section 9: Financial Aid Data 9.6 Graduating Student Debt