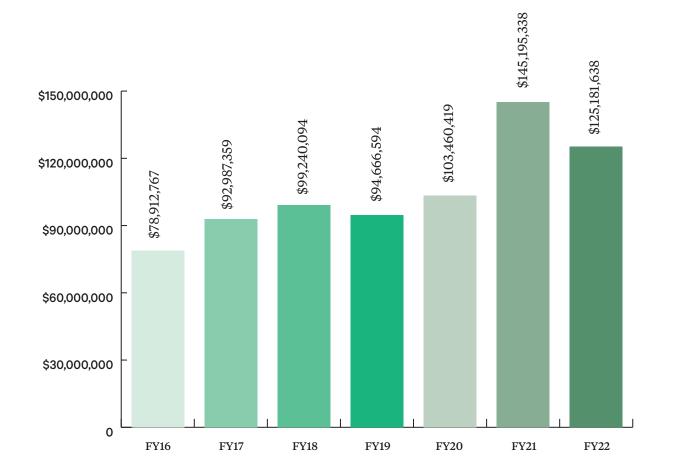

## 12.7 Cumulative NIH Awards (amounts in thousands)

**WINTERSITY** | OIE Annual Report

MINIST PER SCIEN