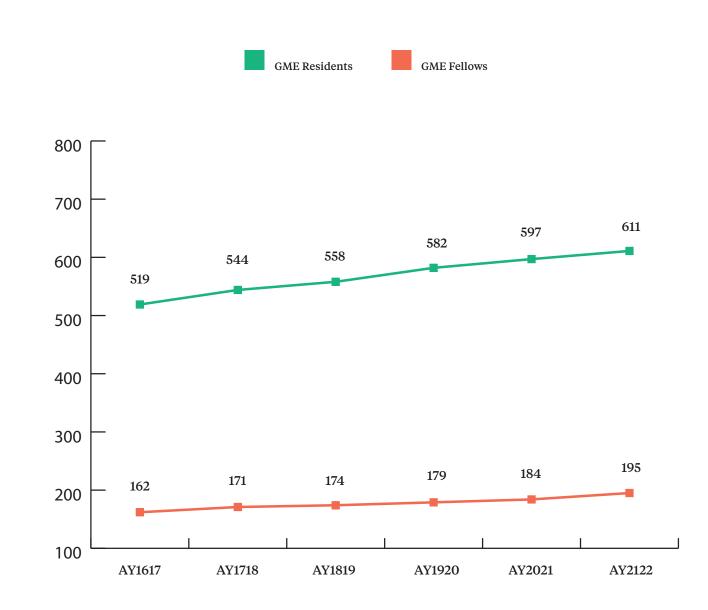

## **10.1 Graduate Medical Education Residents & Fellows**

RUSH University Medical Center offers more than 60 Graduate Medical Education Residency programs for physicians pursuing graduate specialty education.

| AY1617 | AY1718 | AY1819 | AY1920 | AY2021 | AY2122 |
|--------|--------|--------|--------|--------|--------|
| 72     | 71     | 76     | 76     | 76     | 80     |
| 9      | 9      | 9      | 9      | 9      | 9      |
| 6      | 6      | 6      | 6      | 6      | 6      |
| 20     | 21     | 20     | 20     | 19     | 20     |
| 0      | 3      | 8      | 12     | 16     | 20     |
| 1      | 2      | 2      | 2      | 2      | 2      |
| 0      | 12     | 24     | 36     | 36     | 36     |
| 107    | 107    | 106    | 104    | 105    | 105    |
| 14     | 14     | 12     | 10     | 2      | 1      |
| 16     | 16     | 17     | 16     | 16     | 16     |
| 24     | 24     | 24     | 24     | 32     | 32     |
| 13     | 15     | 15     | 16     | 18     | 17     |
| 24     | 24     | 24     | 24     | 24     | 24     |
| 6      | 6      | 6      | 6      | 6      | 9      |
| 25     | 25     | 25     | 25     | 25     | 25     |
| 9      | 9      | 9      | 9      | 9      | 9      |
| 5      | 5      | 5      | 7      | 8      | 9      |
| 16     | 17     | 16     | 16     | 15     | 15     |
| 36     | 35     | 34     | 35     | 35     | 35     |
| 15     | 15     | 15     | 15     | 16     | 16     |
| 25     | 25     | 23     | 26     | 31     | 32     |
| 7      | 7      | 7      | 6      | 7      | 6      |
| 0      | 3      | 3      | 3      | 3      | 3      |
| 46     | 50     | 52     | 48     | 49     | 51     |
| 0      | 0      | 0      | 2      | 4      | 6      |
| 16     | 15     | 12     | 19     | 18     | 17     |
| 7      | 8      | 8      | 10     | 10     | 10     |
| 519    | 544    | 558    | 582    | 597    | 611    |

DISCOVER

| Program                                                       | AY1617 | AY1718 | AY1819 | AY1920 | AY2021 | AY2122 |
|---------------------------------------------------------------|--------|--------|--------|--------|--------|--------|
| Otolaryngology - Advanced Rhinology/Skull Base<br>Surgery     | 0      | 0      | 0      | 0      | 1      | 1      |
| Otolaryngology - Facial Plastic and Reconstructive<br>Surgery | 0      | 0      | 1      | 1      | 1      | 1      |
| Pathology - Cytopathology                                     | 0      | 0      | 0      | 1      | 0      | 0      |
| Pathology - Gastroenterology - Liver Pathology                | 0      | 0      | 0      | 1      | 1      | 0      |
| Pathology - General Surgical Pathology                        | 0      | 0      | 0      | 0      | 1      | 3      |
| Pediatrics - Neonatal-perinatal Medicine                      | 6      | 6      | 6      | 7      | 6      | 4      |
| Pediatrics - Pediatric Cardiology                             | 0      | 0      | 1      | 1      | 1      | 2      |
| Psychiatry - Addiction Medicine                               | 4      | 4      | 5      | 6      | 6      | 5      |
| Psychiatry - Child Psychiatry                                 | 0      | 0      | 0      | 1      | 1      | 0      |
| Surgery (General) - Gender Confirmation                       | 3      | 3      | 3      | 3      | 3      | 2      |
| Surgery (General) - Plastic Surgery                           | 0      | 1      | 1      | 1      | 1      | 1      |
| Urology - Andrology                                           | 0      | 1      | 1      | 1      | 1      | 1      |
| Total GME Fellows                                             | 162    | 171    | 174    | 179    | 184    | 195    |