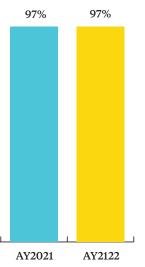

## 7.1 College of Health Sciences (CHS)

DISCOVER

| Entry Year<br>by Cohort                  | Fall 15 | Fall 16 | Fall 17 | Fall 18 | Fall 19 |
|------------------------------------------|---------|---------|---------|---------|---------|
| Audiology, AuD                           | 100%    | 100%    | 100%    | 100%    |         |
| Clinical Nutrition, MS                   | 100%    | 100%    | 94%     | 75%     | 73%     |
| Imaging Sciences, BS                     | 100%    | 100%    | 100%    |         |         |
| Occupational Therapy, MS                 | 100%    | 97%     |         |         |         |
| Occupational Therapy Doctorate           |         |         | 97%     | 94%     | 97%     |
| Medical Laboratory Sciences, BS          | 93%     |         |         |         |         |
| Medical Laboratory Sciences, MS          | 88%     | 88%     | 100%    | 60%     | 79%     |
| Cardiovascular Perfusion, MS             | 100%    | 100%    | 95%     | 87%     | 83%     |
| Physician Assistant Studies, MS          | 100%    | 100%    | 100%    | 93%     | 100%    |
| Respiratory Care, BS                     | 100%    |         |         |         |         |
| Respiratory Care, MS                     | 100%    | 100%    | 100%    | 89%     | 86%     |
| Specialist in Blood Bank,<br>Certificate | 75%     | 100%    | 100%    | 80%     | 100%    |
| Speech-Language Pathology, MS            | 100%    | 100%    | 100%    | 100%    | 100%    |
| Vascular Ultrasound, BS                  | 93%     | 100%    | 73%     | 93%     | 88%     |