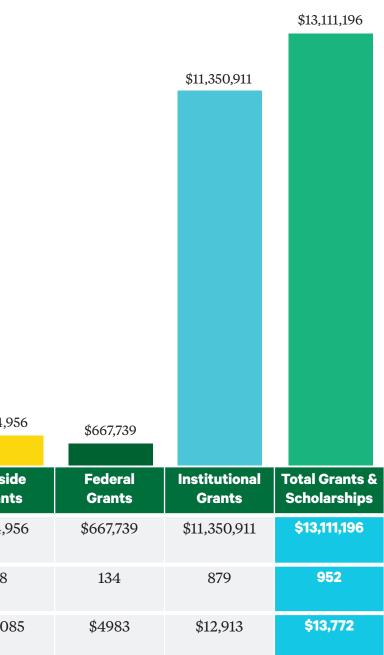

| LEARN         | DISCOVER                                         | THRIVE               |                                                         |                                                                           |
|---------------|--------------------------------------------------|----------------------|---------------------------------------------------------|---------------------------------------------------------------------------|
|               | ancial Aid Data<br>and Scholarshi                | p Awarded (Institut  | tional Only): Last Three Years                          | Section 9: Financial Aid Data 9.2 Grants and Scholarship Awarded (Any): 2 |
| Total financi | al assistance awardec                            | l = \$96,183,554     | student body received some form of financial assistance | • 1297 students did not borrow any loans (federal, state, ins             |
|               | ition remission benefi<br>al assistance minus E, |                      | nts) accounts for \$9,843,733 *                         |                                                                           |
| *EAB - educa  | ntion tuition benefit is                         | formerly called LEAP |                                                         |                                                                           |
|               |                                                  |                      |                                                         |                                                                           |

|                                                                   | \$11,393,757                     | \$11,587,391                     | \$11,350,911                                  |
|-------------------------------------------------------------------|----------------------------------|----------------------------------|-----------------------------------------------|
|                                                                   |                                  |                                  |                                               |
|                                                                   |                                  |                                  |                                               |
|                                                                   |                                  |                                  |                                               |
|                                                                   |                                  |                                  |                                               |
|                                                                   |                                  |                                  |                                               |
|                                                                   |                                  |                                  |                                               |
|                                                                   |                                  |                                  |                                               |
|                                                                   |                                  |                                  |                                               |
|                                                                   |                                  |                                  |                                               |
|                                                                   |                                  |                                  |                                               |
|                                                                   |                                  |                                  |                                               |
|                                                                   |                                  |                                  |                                               |
|                                                                   |                                  |                                  |                                               |
|                                                                   |                                  | , <b>L</b>                       | <u>,                                     </u> |
|                                                                   | 2019-2020                        | 2020-2021                        | 2021-2022                                     |
|                                                                   |                                  |                                  |                                               |
| Total Amount                                                      | <b>2019-2020</b><br>\$11,393,757 | <b>2020-2021</b><br>\$11,587,391 | <b>2021-2022</b><br>\$11,350,911              |
| Awarded                                                           |                                  |                                  |                                               |
|                                                                   |                                  |                                  |                                               |
| Awarded                                                           | \$11,393,757                     | \$11,587,391                     | \$11,350,911                                  |
| Awarded<br># of Recipients<br>Average Grant/Scholarship Award per | \$11,393,757                     | \$11,587,391                     | \$11,350,911                                  |
| Awarded<br># of Recipients                                        | \$11,393,757<br>882              | \$11,587,391<br>830              | \$11,350,911<br>879                           |

|                                |                 | \$874,9       |
|--------------------------------|-----------------|---------------|
|                                | \$217,590       |               |
|                                | State<br>Grants | Outsi<br>Gran |
| Total Amount<br>Awarded        | \$217,590       | \$874,9       |
| # of Recipients                | 58              | 58            |
| Average Award<br>per Recipient | \$3,752         | \$15,08       |