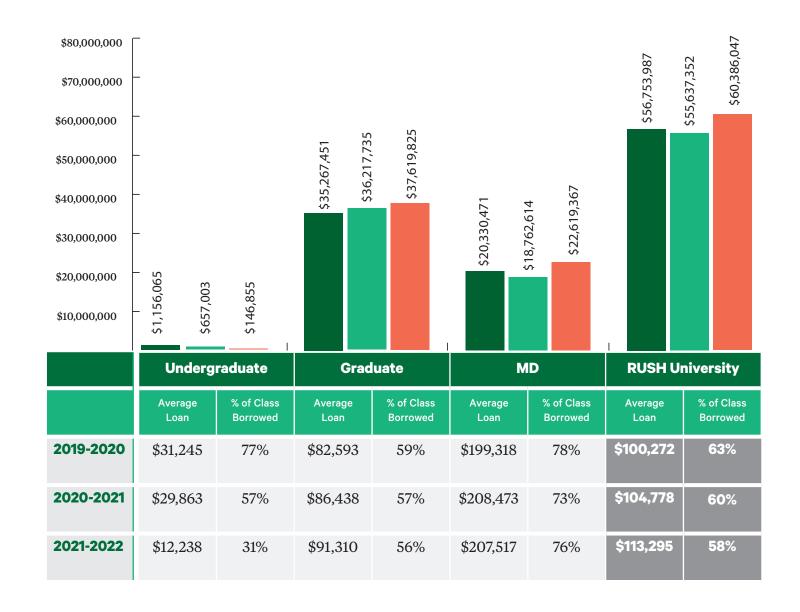

## 9.5 RUSH University Cohort Default Rate for Most Recent 3 Years

Section 9: Financial Aid Data 9.6 Graduating Student Debt

# Section 10

**Graduate Medical Education Residents** 

Section 10: Graduate Medical Education Residents