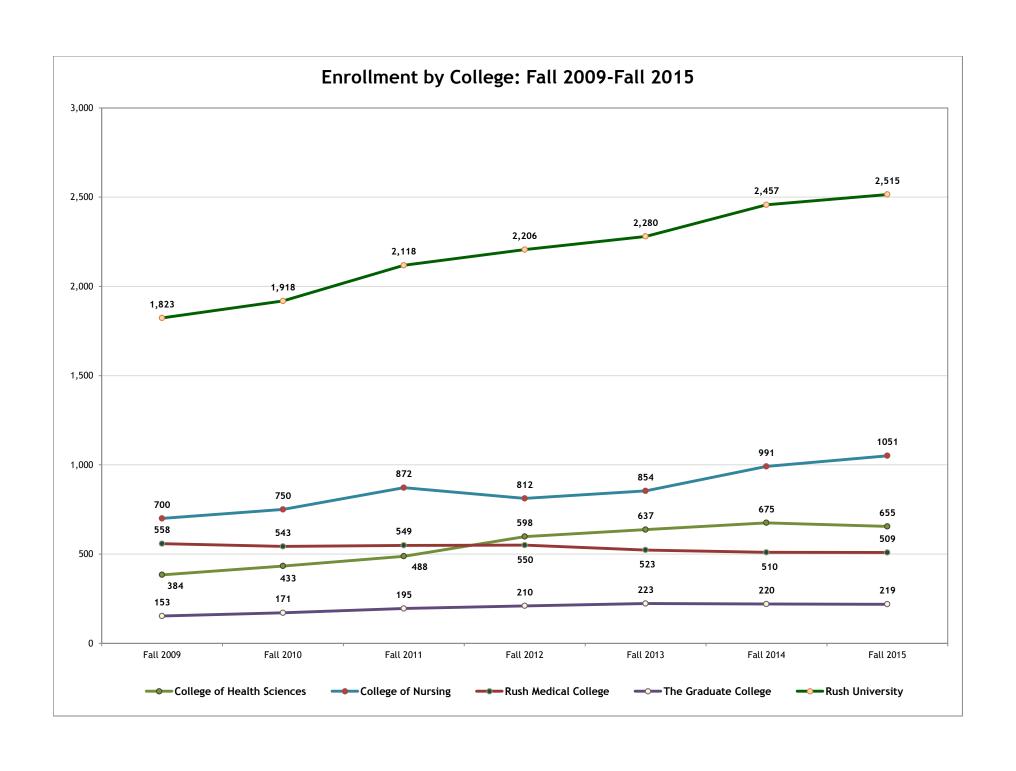

Headcount Enrollment by Gender, by Race/Ethnicity, Fall 2013-Fall 2015

Headcount Enrollment by Age, Fall 2013-Fall 2015

Headcount Enrollment by College, Fall 2009-Fall 2015

| College/Term               | Fall 2009 | Fall 2010 | Fall 2011 | Fall 2012 | Fall 2013 | Fall 2014 | Fall 2015 |
|----------------------------|-----------|-----------|-----------|-----------|-----------|-----------|-----------|
| College of Health Sciences | 384       | 433       | 488       | 598       | 637       | 675       | 655       |
| College of Nursing         | 700       | 750       | 872       | 812       | 854       | 991       | 1051      |
| Rush Medical College       | 558       | 543       | 549       | 550       | 523       | 510       | 509       |
| The Graduate College       | 153       | 171       | 195       | 210       | 223       | 220       | 219       |
| Non-Degree Seeking         | 28        | 21        | 14        | 36        | 43        | 61        | 81        |
| Rush University            | 1823      | 1918      | 2118      | 2206      | 2280      | 2457      | 2515      |