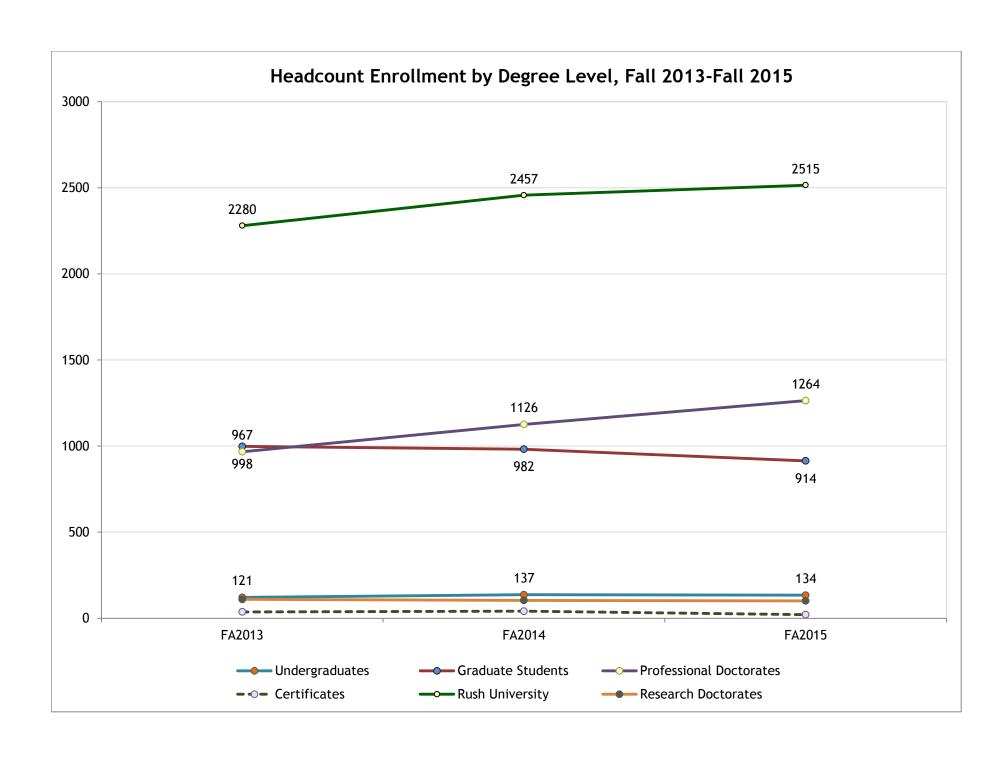

Headcount Enrollment by Degree Level, Fall 2013-Fall 2015

Headcount Enrollment by Degree Level, Fall 2013-Fall 2015

Headcount Enrollment by Full-time/Part-time, Fall 2013-Fall 2015

Headcount Enrollment by Gender, Fall 2013-Fall 2015

#### Headcount Enrollment by Degree Level, Fall 2013-2015

|                                              | Fall   | 2013 | Fall   | 2014 | Fall   | 2015       |
|----------------------------------------------|--------|------|--------|------|--------|------------|
|                                              | Number | Pct  | Number | Pct  | Number | Pct        |
| College of Health Sciences                   |        |      |        |      |        |            |
| Undergraduates                               | 121    | 19%  | 137    | 20%  | 134    | 20%        |
| Graduate Students                            | 452    | 70%  | 474    | 70%  | 460    | 70%        |
| Professional Doctorates                      | 49     | 8%   | 47     | 7%   | 53     | 8%         |
| Certificates                                 | 15     | 2%   | 17     | 3%   | 8      | 1%         |
| Non-Degree Seeking                           | 5      | 1%   | 0      | 0%   | 0      | 0%         |
| Total CHS                                    | 642    | 100% | 675    | 100% | 655    | 100%       |
| College of Nursing                           |        |      |        |      |        |            |
| Graduate Students                            | 433    | 49%  | 392    | 37%  | 336    | 30%        |
| Professional Doctorates                      | 395    | 44%  | 569    | 54%  | 702    | 62%        |
| Certificates                                 | 22     | 2%   | 24     | 2%   | 13     | 1%         |
| Non-Degree Seeking                           | 41     | 5%   | 64     | 6%   | 81     | 7%         |
| Total CON                                    | 891    | 100% | 1049   | 100% | 1132   | 100%       |
| Rush Medical College Professional Doctorates | 523    | 100% | 510    | 100% | 509    | 100%       |
| The Graduate College                         |        |      |        |      |        |            |
| Graduate Students                            | 113    | 50%  | 116    | 52%  | 118    | 54%        |
| Research Doctorates                          | 110    | 49%  | 104    | 47%  | 101    | 46%        |
| Non-Degree Seeking                           | 1      | 0%   | 3      | 1%   | 0      | 0%         |
| Total GC                                     | 224    | 100% | 223    | 100% | 219    | 100%       |
| Rush University                              |        |      |        |      |        |            |
| Undergraduates                               | 121    | 5%   | 137    | 6%   | 134    | 5%         |
| Graduate Students                            | 998    | 44%  | 982    | 40%  | 914    | 36%        |
| Research Doctorates                          | 110    | 5%   | 104    | 4%   | 101    | 4%         |
| Professional Doctorates                      | 967    | 42%  | 1126   | 46%  | 1264   | 50%        |
| Certificates                                 | 37     | 2%   | 41     | 2%   | 21     | 1%         |
| Non-Degree Seeking                           | 47     | 2%   | 67     | 3%   | 81     | 3%         |
| Total Rush University                        | 2280   | 100% | 2457   | 100% | 2515   | 100%       |
| Source: Official Census Enrollment           |        |      |        |      |        | OIRAA 2015 |