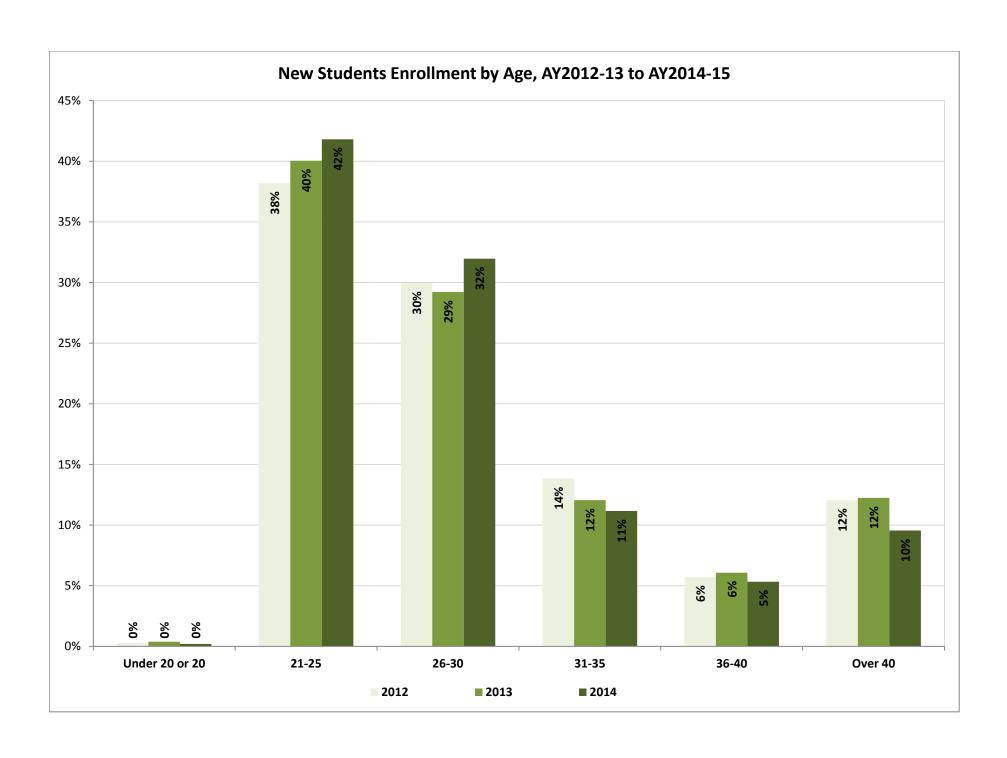

New Students Enrollment by Age, AY 2012-13 to AY 2014-15

New Students Enrollment by Age, AY 2012-13 to AY 2014-15

New Students Enrollment by College, AY\* 2012-13 to 2014-15

| College/Year               | 2012 | 2013 | 2014 |
|----------------------------|------|------|------|
| College of Health Sciences | 293  | 290  | 304  |
| College of Nursing         | 558  | 464  | 422  |
| Rush Medical College       | 128  | 128  | 128  |
| The Graduate College       | 92   | 89   | 93   |
| Non-Degree Seeking         | 34   | 84   | 48   |
| Rush University            | 1105 | 1055 | 995  |