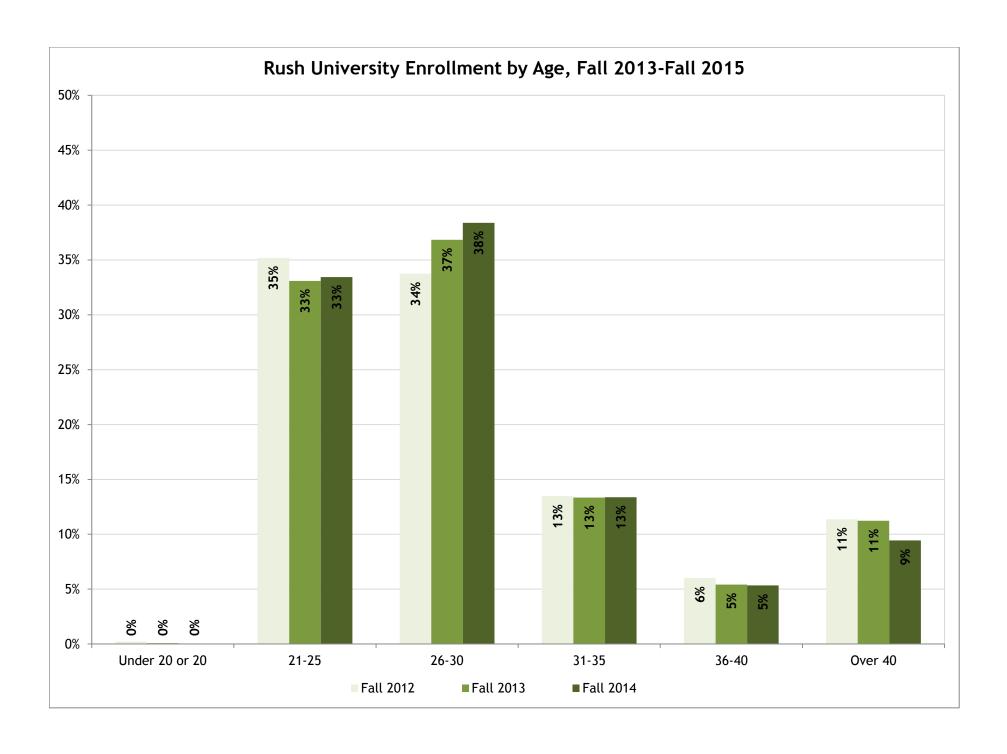

Headcount Enrollment by Gender, by Race/Ethnicity, Fall 2013-Fall 2015

Headcount Enrollment by Age, Fall 2013-Fall 2015

Headcount Enrollment by College, Fall 2009-Fall 2015

| College/Term               | Fall 2009 | Fall 2010 | Fall 2011 | Fall 2012 | Fall 2013 | Fall 2014 | Fall 2015 |
|----------------------------|-----------|-----------|-----------|-----------|-----------|-----------|-----------|
| College of Health Sciences | 384       | 433       | 488       | 598       | 637       | 675       | 655       |
| College of Nursing         | 700       | 750       | 872       | 812       | 854       | 991       | 1051      |
| Rush Medical College       | 558       | 543       | 549       | 550       | 523       | 510       | 509       |
| The Graduate College       | 153       | 171       | 195       | 210       | 223       | 220       | 219       |
| Non-Degree Seeking         | 28        | 21        | 14        | 36        | 43        | 61        | 81        |
| Rush University            | 1823      | 1918      | 2118      | 2206      | 2280      | 2457      | 2515      |

#### Headcount Enrollment by Age, Fall 2013-2015

|                            | Fall               | 2013 | Fall               | 2014 | Fall 2 | 2015              |
|----------------------------|--------------------|------|--------------------|------|--------|-------------------|
|                            | Number             | Pct  | Number             | Pct  | Number | Pct               |
| College of Health Sciences |                    |      |                    |      |        |                   |
| Under 20 or 20             | 5                  | 1%   | 2                  | 0%   | 1      | 0%                |
| 21-25                      | 294                | 46%  | 306                | 45%  | 323    | 49%               |
| 26-30                      | 173                | 27%  | 194                | 29%  | 186    | 28%               |
| 31-35                      | 79                 | 12%  | 75                 | 11%  | 64     | 10%               |
| 36-40                      | 36                 | 6%   | 38                 | 6%   | 30     | 5%                |
| Over 40                    | 50                 | 8%   | 60                 | 9%   | 51     | 8%                |
| Total CHS                  | 637                | 100% | 675                | 100% | 655    | 100%              |
| Average Age, CHS           |                    | 100% |                    | 9    | 2      |                   |
| Average Age, CH3           |                    | .0   | Z                  | 7    | L      | 0                 |
| College of Nursing         |                    |      |                    |      |        |                   |
| Under 20 or 20             | 0                  | 0%   | 0                  | 0%   | 0      | 0%                |
| 21-25                      | 146                | 17%  | 188                | 19%  | 191    | 18%               |
| 26-30                      | 325                | 38%  | 395                | 40%  | 452    | 43%               |
|                            |                    |      |                    |      |        |                   |
| 31-35                      | 150                | 18%  | 172                | 17%  | 185    | 18%               |
| 36-40                      | 64                 | 7%   | 59                 | 6%   | 72     | 7%                |
| Over 40                    | 169                | 20%  | 177                | 18%  | 151    | 14%               |
| Total CON                  | 854                | 100% | 991                | 100% | 1051   | 100%              |
| Average Age, CON           | 3                  | 3    | 3                  | 2    | 3      | 2                 |
| Duch Madical Callers       |                    |      |                    |      |        |                   |
| Rush Medical College       |                    | 00/  |                    | 00/  | 0      | 00/               |
| Under 20 or 20             | 0                  | 0%   | 0                  | 0%   | 0      | 0%                |
| 21-25                      | 307                | 59%  | 270                | 53%  | 269    | 53%               |
| 26-30                      | 190                | 36%  | 215                | 42%  | 217    | 43%               |
| 31-35                      | 20                 | 4%   | 20                 | 4%   | 20     | 4%                |
| 36-40                      | 2                  | 0%   | 3                  | 1%   | 1      | 0%                |
| Over 40                    | 4                  | 1%   | 2                  | 0%   | 2      | 0%                |
| Total RMC                  | 523                | 100% | 510                | 100% | 509    | 100%              |
| Average Age, RMC           |                    | .6   |                    | 6    | 2      | 0                 |
|                            |                    |      |                    |      |        |                   |
| The Graduate College       |                    |      |                    |      |        |                   |
| Under 20 or 20             | 0                  | 0%   | 0                  | 0%   | 0      | 0%                |
| 21-25                      | 47                 | 21%  | 42                 | 19%  | 48     | 22%               |
| 26-30                      | 62                 | 28%  | 69                 | 31%  | 69     | 32%               |
| 31-35                      | 52                 | 23%  | 52                 | 24%  | 48     | 22%               |
| 36-40                      | 30                 | 13%  | 29                 | 13%  | 26     | 12%               |
| Over 40                    | 32                 | 14%  | 28                 | 13%  | 28     | 13%               |
| Total GC                   | 223                | 100% | 220                | 100% | 219    | 100%              |
| Average Age, GC            | 3                  | 2    | 3                  | 2    | 3      | 2                 |
|                            |                    |      |                    |      |        |                   |
| Non-Degree Seeking         |                    |      |                    |      |        |                   |
| Under 20 or 20             | 0                  | 0%   | 0                  | 0%   | 0      | 0%                |
| 21-25                      | 8                  | 19%  | 7                  | 11%  | 9      | 12%               |
| 26-30                      | 19                 | 45%  | 32                 | 52%  | 40     | 51%               |
| 31-35                      | 6                  | 14%  | 9                  | 15%  | 19     | 24%               |
| 36-40                      | 5                  | 12%  | 4                  | 7%   | 5      | 6%                |
| Over 40                    | 4                  | 10%  | 9                  | 15%  | 5      | 6%                |
| Total Non-Degree Seeking   | 42                 | 100% | 61                 | 100% | 78     | 100%              |
| Average Age, Non-Degree    |                    | 1    |                    | 2    | 3      |                   |
|                            |                    |      |                    |      |        |                   |
| Rush University            |                    |      |                    |      |        |                   |
| Under 20 or 20             | 5                  | 0%   | 2                  | 0%   | 1      | 0%                |
| 21-25                      | 802                | 35%  | 813                | 33%  | 840    | 33%               |
| 26-30                      | 769                | 34%  | 905                | 37%  | 964    | 38%               |
|                            | 307                | 13%  | 328                | 13%  | 336    | 13%               |
| 31-35                      | 55,                |      |                    | 5%   | 134    | 5%                |
| 31-35<br>36-40             | 137                | 6%   | 1 1 1 1 1          |      | 1 14   | 1 1/0             |
| 36-40                      | 137<br>259         | 6%   | 133                |      |        |                   |
| 36-40<br>Over 40           | 259                | 11%  | 276                | 11%  | 237    | 9%                |
| 36-40                      | 259<br><b>2279</b> |      | 276<br><b>2457</b> |      |        | 9%<br><b>100%</b> |