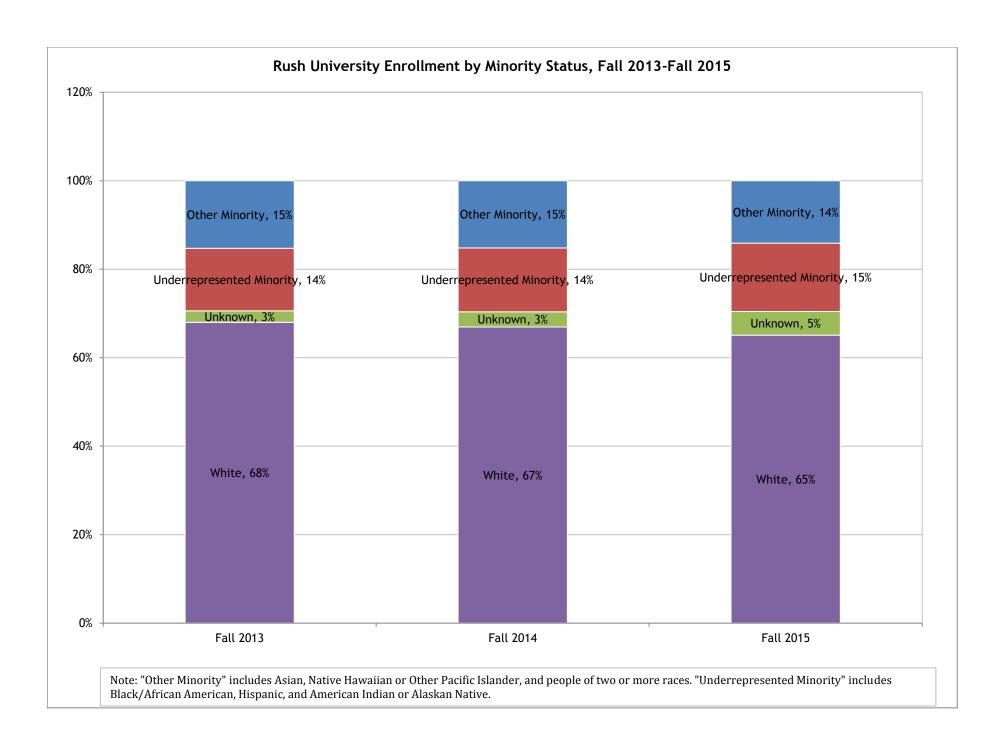

Headcount Enrollment by Race/Ethnicity, Fall 2013-Fall 2015

Rush University Enrollment by Race/Ethnicity, Fall 2013-Fall 2015

Headcount Enrollment by Minority, Fall 2013-Fall 2015

Rush University Enrollment by Minority, Fall 2013-Fall 2015

#### Headcount Enrollment by Minority Status\*, Fall 2013-2015

|                             | Fall      | 2013 | Fall        | 2014 | Fall 2     | 2015        |
|-----------------------------|-----------|------|-------------|------|------------|-------------|
|                             | Number    | Pct  | Number      | Pct  | Number     | Pct         |
| College of Health Sciences  | 1,0111201 |      | 1,121112.01 |      | 1,01112-01 |             |
| Other Minority              | 98        | 15%  | 97          | 14%  | 73         | 11%         |
| Underrepresented Minority   | 93        | 15%  | 107         | 16%  | 102        | 16%         |
| Unknown                     | 12        | 2%   | 19          | 3%   | 37         | 6%          |
| White                       | 434       | 68%  | 452         | 67%  | 443        | 68%         |
| Total CHS                   | 637       | 100% | 675         | 100% | 655        | 100%        |
| College of Nursing          |           |      |             |      |            |             |
| Other Minority              | 86        | 10%  | 105         | 11%  | 95         | 9%          |
| Underrepresented Minority   | 99        | 12%  | 127         | 13%  | 150        | 14%         |
| Unknown                     | 6         | 1%   | 14          | 1%   | 54         | 5%          |
| White                       | 663       | 78%  | 745         | 75%  | 752        | 72%         |
| Total CON                   | 854       | 100% | 991         | 100% | 1051       | 100%        |
| Rush Medical College        |           |      |             |      |            |             |
| Other Minority              | 110       | 21%  | 106         | 21%  | 124        | 24%         |
| Underrepresented Minority   | 87        | 17%  | 79          | 15%  | 76         | 15%         |
| Unknown                     | 34        | 7%   | 37          | 7%   | 19         | 4%          |
| White                       | 292       | 56%  | 288         | 56%  | 290        | <b>57</b> % |
| Total RMC                   | 523       | 100% | 510         | 100% | 509        | 100%        |
| The Graduate College        |           |      |             |      |            |             |
| Other Minority              | 46        | 21%  | 56          | 25%  | 53         | 24%         |
| Underrepresented Minority   | 36        | 16%  | 36          | 16%  | 46         | 21%         |
| Unknown                     | 8         | 4%   | 11          | 5%   | 19         | 9%          |
| White                       | 133       | 60%  | 117         | 53%  | 101        | 46%         |
| Total GC                    | 223       | 100% | 220         | 100% | 219        | 100%        |
| Non-Degree Seeking          |           |      |             |      |            |             |
| Other Minority              | 8         | 19%  | 9           | 15%  | 10         | 12%         |
| Underrepresented Minority   | 7         | 16%  | 6           | 10%  | 14         | 17%         |
| Unknown                     | 0         | 0%   | 3           | 5%   | 6          | 7%          |
| White                       | 28        | 65%  | 43          | 70%  | 51         | 63%         |
| Total Non-Degree Seeking    | 43        | 100% | 61          | 100% | 81         | 100%        |
|                             |           |      |             |      |            |             |
| Rush University             | 2.42      | 450/ | 2=2         | 450/ | 255        | 4 407       |
| Other Minority              | 348       | 15%  | 373         | 15%  | 355        | 14%         |
| Underrepresented Minority   | 322       | 14%  | 355         | 14%  | 388        | 15%         |
| Unknown                     | 60        | 3%   | 84          | 3%   | 135        | 5%          |
| White Total Rush University | 1550      | 68%  | 1645        | 67%  | 1637       | 65%         |
| Label Duck Heirreriku       | 2280      | 100% | 2457        | 100% | 2515       | 100%        |

Source: Official Census Enrollment

**OIRAA 2015** 

Other Minority includes Asian, People of two or more races, and Native Hawaiian/Pacific Islander.

<sup>\*</sup>Underrepresented Minority includes Black/African American, Hispanic, and American Indian/Alaskan Native.