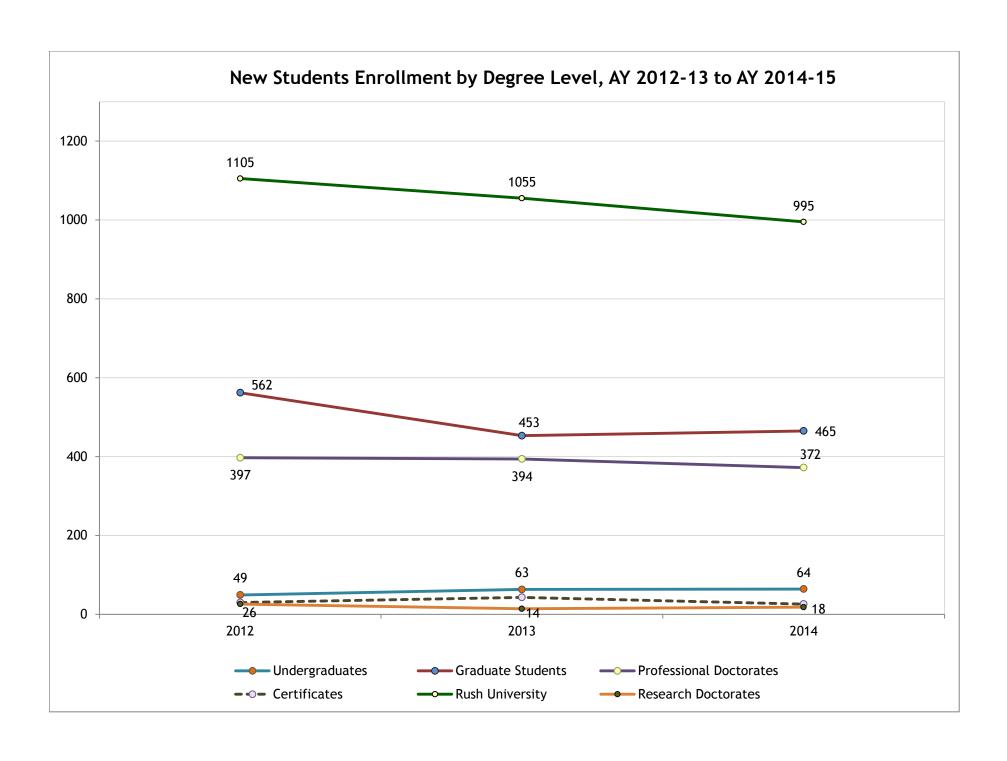

New Students Enrollment by Degree Level, AY 2012-13 to AY 2014-15

New Students Enrollment by Degree Level, AY 2012-13 to AY 2014-15

New Students Enrollment by Gender, AY 2012-13 to 2014-15

New Students Enrollment by Race/Ethnicity, AY 2012-13 to 2014-15

New Students Enrollment by Age, AY 2012-13 to AY 2014-15

New Students Enrollment by Age, AY 2012-13 to AY 2014-15

New Students Enrollment by College, AY\* 2012-13 to 2014-15

| College/Year               | 2012 | 2013 | 2014 |
|----------------------------|------|------|------|
| College of Health Sciences | 293  | 290  | 304  |
| College of Nursing         | 558  | 464  | 422  |
| Rush Medical College       | 128  | 128  | 128  |
| The Graduate College       | 92   | 89   | 93   |
| Non-Degree Seeking         | 34   | 84   | 48   |
| Rush University            | 1105 | 1055 | 995  |