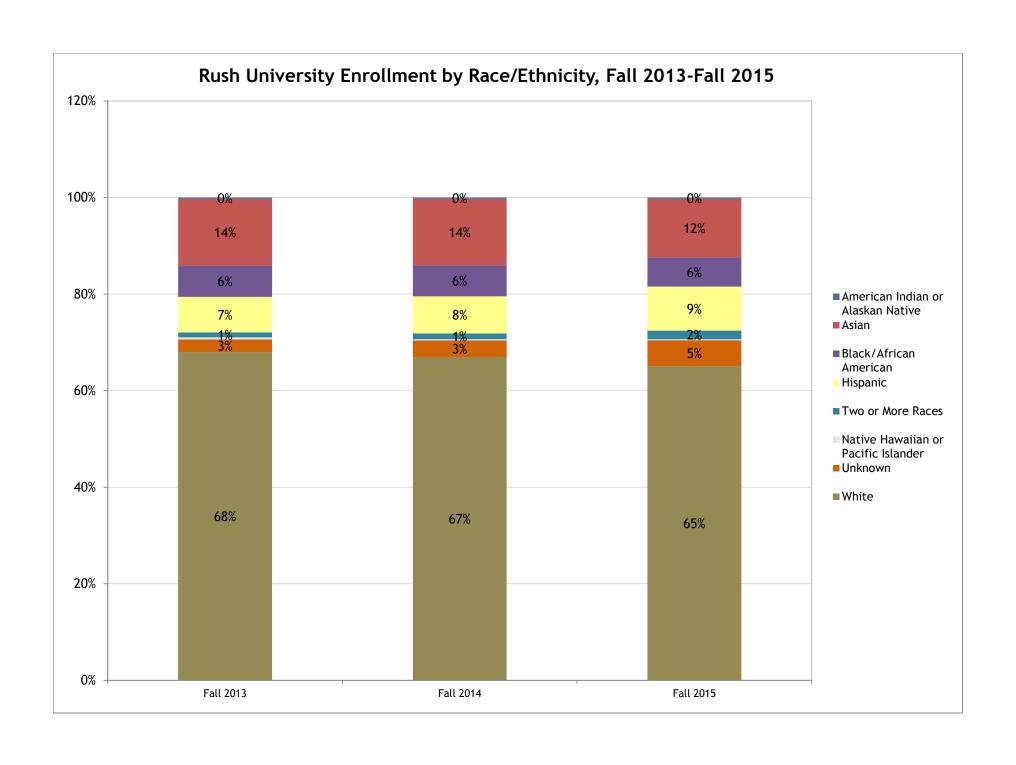

Headcount Enrollment by Race/Ethnicity, Fall 2013-Fall 2015

Rush University Enrollment by Race/Ethnicity, Fall 2013-Fall 2015

Headcount Enrollment by Minority, Fall 2013-Fall 2015

Rush University Enrollment by Minority, Fall 2013-Fall 2015

# Headcount Enrollment by Race/Ethnicity, Fall 2013-2015

| College of Health Sciences  American Indian or Alaskan Native  Asian  Black/African American | umber<br>0 | Pct  | Number |      |        | .015        |
|----------------------------------------------------------------------------------------------|------------|------|--------|------|--------|-------------|
| American Indian or Alaskan Native Asian Black/African American                               | 0          |      |        | Pct  | Number | Pct         |
| Asian<br>Black/African American                                                              | 0          |      |        |      |        |             |
| Black/African American                                                                       | 0          | 0%   | 1      | 0%   | 1      | 0%          |
|                                                                                              | 91         | 14%  | 91     | 13%  | 59     | 9%          |
|                                                                                              | 54         | 8%   | 50     | 7%   | 36     | 5%          |
| Hispanic                                                                                     | 39         | 6%   | 56     | 8%   | 65     | 10%         |
| Two or More Races                                                                            | 6          | 1%   | 5      | 1%   | 13     | 2%          |
| Native Hawaiian or Pacific Islander                                                          | 1          | 0%   | 1      | 0%   | 1      | 0%          |
| Jnknown                                                                                      | 12         | 2%   | 19     | 3%   | 37     | 6%          |
| White                                                                                        | 434        | 68%  | 452    | 67%  | 443    | 68%         |
| Total CHS                                                                                    | 637        | 100% | 675    | 100% | 655    | 100%        |
|                                                                                              | -          |      |        |      |        |             |
| College of Nursing                                                                           |            |      |        |      |        |             |
| Asian                                                                                        | 70         | 8%   | 85     | 9%   | 71     | 7%          |
| Black/African American                                                                       | 45         | 5%   | 60     | 6%   | 63     | 6%          |
| Hispanic                                                                                     | 53         | 6%   | 65     | 7%   | 85     | 8%          |
| Two or More Races                                                                            | 12         | 1%   | 18     | 2%   | 22     | 2%          |
| Native Hawaiian or Pacific Islander                                                          | 4          | 0%   | 2      | 0%   | 2      | 0%          |
| Unknown                                                                                      | 6          | 1%   | 14     | 1%   | 54     | 5%          |
| White                                                                                        | 663        | 78%  | 745    | 75%  | 752    | <b>72</b> % |
| Total CON                                                                                    | 854        | 100% | 991    | 100% | 1051   | 100%        |

# Headcount Enrollment by Race/Ethnicity, Fall 2013-2015

Source: Official Census Enrollment

|                                     | Fall 2 | 2013       | Fall 2 | 2014       | Fall 2 | 2015       |
|-------------------------------------|--------|------------|--------|------------|--------|------------|
|                                     | Number | Pct        | Number | Pct        | Number | Pct        |
| The Graduate College                |        |            |        |            |        |            |
| American Indian or Alaskan Native   | 0      | 0%         | 0      | 0%         | 0      | 0%         |
| Asian                               | 44     | 20%        | 54     | 25%        | 51     | 23%        |
| Black/African American              | 20     | 9%         | 20     | 9%         | 23     | 11%        |
| Hispanic                            | 16     | 7%         | 16     | 7%         | 23     | 11%        |
| Two or More Races                   | 1      | 0%         | 1      | 0%         | 2      | 1%         |
| Native Hawaiian or Pacific Islander | 1      | 0%         | 1      | 0%         | 0      | 0%         |
| Jnknown                             | 8      | 4%         | 11     | 5%         | 19     | 9%         |
| White                               | 133    | 60%        | 117    | 53%        | 101    | 46%        |
| Total GC                            | 223    | 100%       | 220    | 100%       | 219    | 100%       |
| American Indian or Alaskan Native   | 1      | 2%         | 0      | 0%         | 0      | 0%         |
| Non-Degree Seeking                  |        |            |        |            |        |            |
| Asian                               | 8      | 19%        | 9      | 15%        | 7      | <b>9</b> % |
| Black/African American              | 4      | <b>9</b> % | 4      | <b>7</b> % | 2      | 2%         |
| Hispanic                            | 2      | 5%         | 2      | 3%         | 12     | 15%        |
| Two or More Races                   | 0      | 0%         | 0      | 0%         | 3      | 4%         |
| Native Hawaiian or Pacific Islander | 0      | 0%         | 0      | 0%         | 0      | 0%         |
| Jnknown                             | 0      | 0%         | 3      | 5%         | 6      | 7%         |
| White                               | 28     | 65%        | 43     | 70%        | 51     | 63%        |
| Total Non-Degree Seeking            | 43     | 100%       | 61     | 100%       | 81     | 100%       |
| Rush University                     |        |            |        |            |        |            |
| American Indian or Alaskan Native   | 7      | 0%         | 7      | 0%         | 7      | 0%         |
| Asian                               | 315    | 14%        | 337    | 14%        | 305    | 12%        |
| Black/African American              | 147    | 6%         | 159    | 6%         | 152    | 6%         |
| Hispanic                            | 168    | 7%         | 189    | 8%         | 229    | 9%         |
| Two or More Races                   | 23     | 1%         | 29     | 1%         | 45     | 2%         |
| Native Hawaiian or Pacific Islander | 10     | 0%         | 7      | 0%         | 5      | 0%         |
| Jnknown                             | 60     | 3%         | 84     | 3%         | 135    | 5%         |
| White                               | 1550   | 68%        | 1645   | 67%        | 1637   | 65%        |
| Total Rush University               | 2280   | 100%       | 2457   | 100%       | 2515   | 100%       |