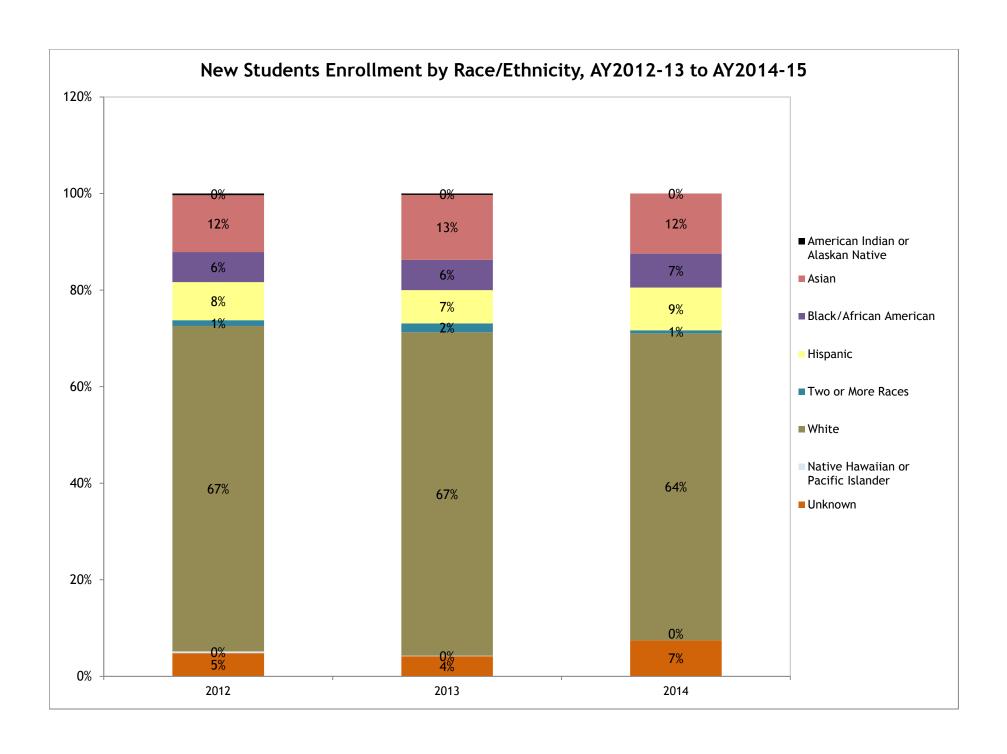

New Students Enrollment by Degree Level, AY 2012-13 to AY 2014-15

New Students Enrollment by Degree Level, AY 2012-13 to AY 2014-15

New Students Enrollment by Gender, AY 2012-13 to 2014-15

New Students Enrollment by Race/Ethnicity, AY 2012-13 to 2014-15

New Students Enrollment by Race/Ethnicity, AY 2012-13 to 2014-15

New Students Enrollment by Minority, AY 2012-13 to 2014-15

New Students Enrollment by Minority, AY 2012-13 to 2014-15

New Students Enrollment by Gender & by Race/Ethnicity, AY 2012-13 to 2014-15