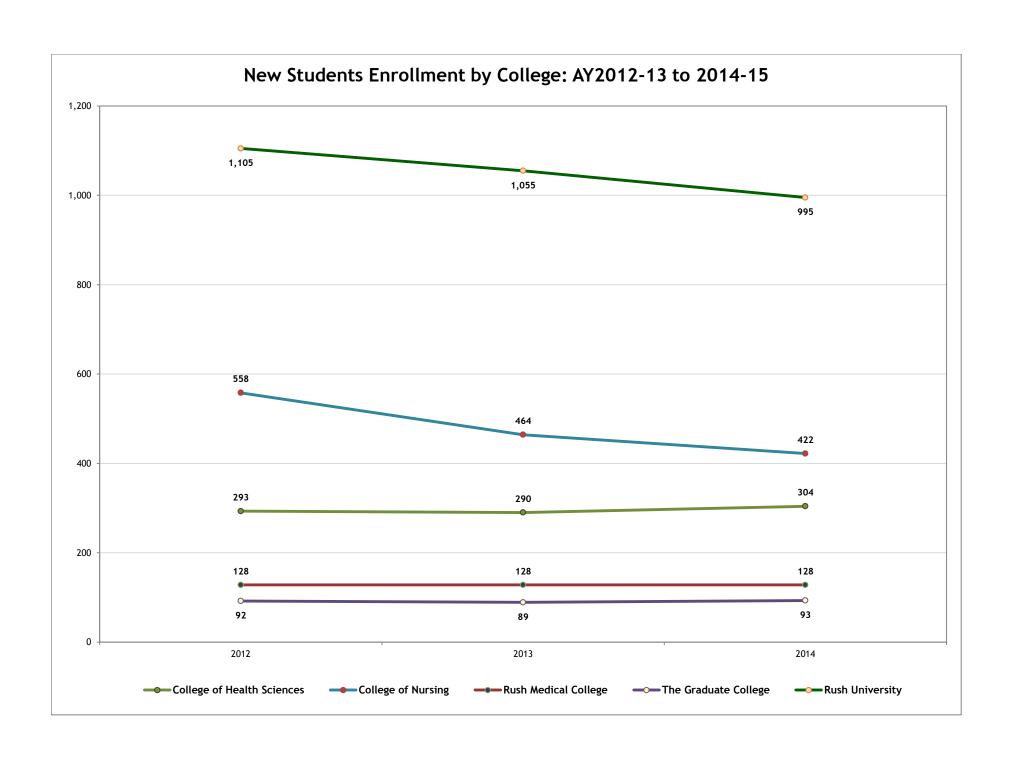

#### Section 2: New Students Enrollment and Student Profile

New Students Enrollment by College, AY 2012-13 to 2014-15

New Students Enrollment by College: AY2012-13 to 2014-15

New Students Enrollment by College and by Program, AY 2012-13 to 2014-15

New Students Enrollment by Age, AY 2012-13 to AY 2014-15

New Students Enrollment by Age, AY 2012-13 to AY 2014-15

New Students Enrollment by College, AY\* 2012-13 to 2014-15

| College/Year               | 2012 | 2013 | 2014 |
|----------------------------|------|------|------|
| College of Health Sciences | 293  | 290  | 304  |
| College of Nursing         | 558  | 464  | 422  |
| Rush Medical College       | 128  | 128  | 128  |
| The Graduate College       | 92   | 89   | 93   |
| Non-Degree Seeking         | 34   | 84   | 48   |
| Rush University            | 1105 | 1055 | 995  |