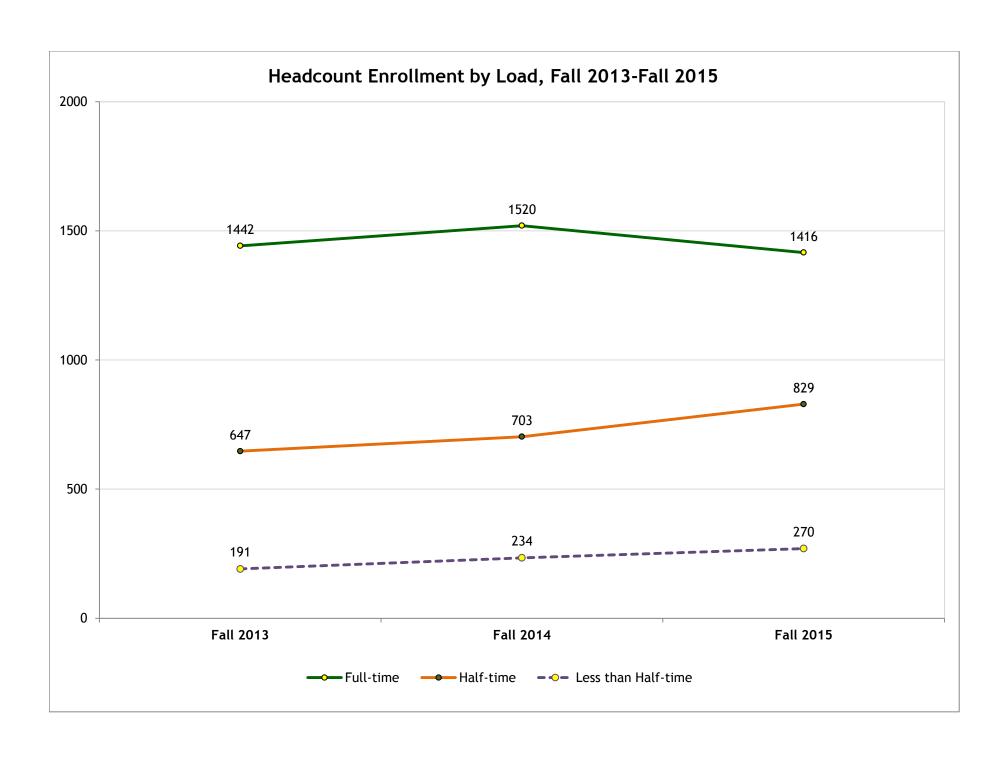

Headcount Enrollment by Degree Level, Fall 2013-Fall 2015

Headcount Enrollment by Degree Level, Fall 2013-Fall 2015

Headcount Enrollment by Full-time/Part-time, Fall 2013-Fall 2015

Headcount Enrollment by Gender, Fall 2013-Fall 2015

#### Headcount Enrollment by Full-time/Part-time status, Fall 2013-2015

|                                    | Fall 2013 |      | Fall 2 | 2014 | Fall 2015 |            |  |
|------------------------------------|-----------|------|--------|------|-----------|------------|--|
|                                    | Number    | Pct  | Number | Pct  | Number    | Pct        |  |
| College of Health Sciences         |           |      |        |      |           |            |  |
| Full-time                          | 496       | 78%  | 520    | 77%  | 406       | 62%        |  |
| Half-time                          | 94        | 15%  | 87     | 13%  | 178       | 27%        |  |
| Less than Half-time                | 47        | 7%   | 68     | 10%  | 71        | 11%        |  |
| Total CHS                          | 637       | 100% | 675    | 100% | 655       | 100%       |  |
| College of Nursing                 |           |      |        |      |           |            |  |
| Full-time                          | 295       | 35%  | 370    | 37%  | 369       | 35%        |  |
| Half-time                          | 488       | 57%  | 535    | 54%  | 605       | 58%        |  |
| Less than Half-time                | 71        | 8%   | 86     | 9%   | 77        | 7%         |  |
| Total CON                          | 854       | 100% | 991    | 100% | 1051      | 100%       |  |
| Rush Medical College               |           |      |        |      |           |            |  |
| Full-time                          | 523       | 100% | 510    | 100% | 509       | 100%       |  |
| Half-time                          | 0         | 0%   | 0      | 0%   | 0         | 0%         |  |
| Less than Half-time                | 0         | 0%   | 0      | 0%   | 0         | 0%         |  |
| Total RMC                          | 523       | 100% | 510    | 100% | 509       | 100%       |  |
| The Graduate College               |           |      |        |      |           |            |  |
| Full-time                          | 128       | 57%  | 120    | 55%  | 132       | 60%        |  |
| Half-time                          | 61        | 27%  | 71     | 32%  | 41        | 19%        |  |
| Less than Half-time                | 34        | 15%  | 29     | 13%  | 46        | 21%        |  |
| Total GC                           | 223       | 100% | 220    | 100% | 219       | 100%       |  |
| Non-Degree Seeking                 |           |      |        |      |           |            |  |
| Full-time                          | 0         | 0%   | 0      | 0%   | 0         | 0%         |  |
| Half-time                          | 4         | 9%   | 10     | 16%  | 5         | 6%         |  |
| Less than Half-time                | 39        | 91%  | 51     | 84%  | 76        | 94%        |  |
| <b>Total Non-Degree Seeking</b>    | 43        | 100% | 61     | 100% | 81        | 100%       |  |
| Rush University                    |           |      |        |      |           |            |  |
| Full-time                          | 1442      | 63%  | 1520   | 62%  | 1416      | 56%        |  |
| Half-time                          | 647       | 28%  | 703    | 29%  | 829       | 33%        |  |
| Less than Half-time                | 191       | 8%   | 234    | 10%  | 270       | 11%        |  |
| Total Rush University              | 2280      | 100% | 2457   | 100% | 2515      | 100%       |  |
| Source: Official Census Enrollment |           |      |        |      |           | OIRAA 2015 |  |