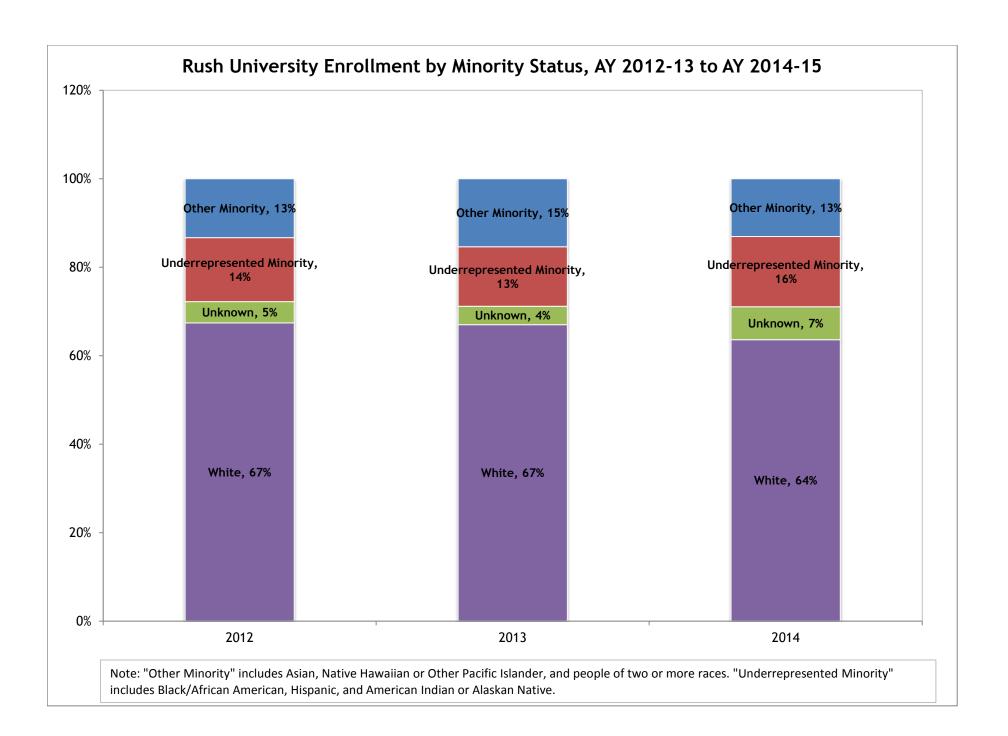

New Students Enrollment by Race/Ethnicity, AY 2012-13 to 2014-15

New Students Enrollment by Minority, AY 2012-13 to 2014-15

New Students Enrollment by Minority, AY 2012-13 to 2014-15

New Students Enrollment by Gender & by Race/Ethnicity, AY 2012-13 to 2014-15