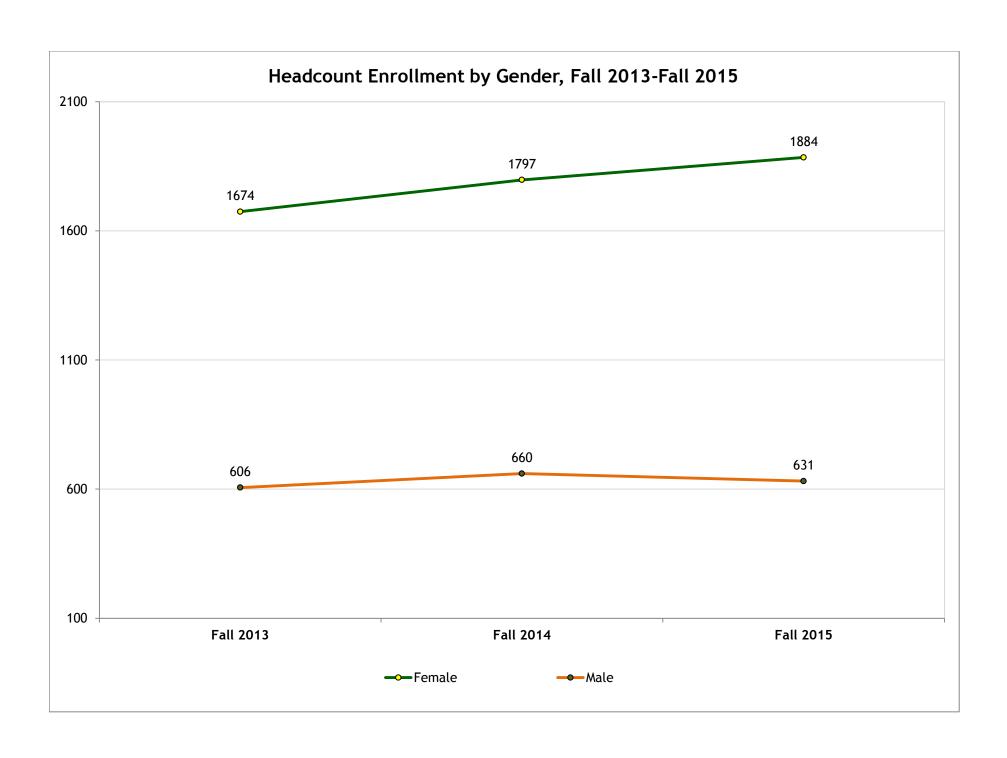

Headcount Enrollment by Degree Level, Fall 2013-Fall 2015

Headcount Enrollment by Degree Level, Fall 2013-Fall 2015

Headcount Enrollment by Full-time/Part-time, Fall 2013-Fall 2015

Headcount Enrollment by Gender, Fall 2013-Fall 2015

# Headcount Enrollment by Gender, Fall 2013-2015

|                                    | Fall 2 | 2013 | Fall 2 | 2014 | Fall 2 | Fall 2015  |  |
|------------------------------------|--------|------|--------|------|--------|------------|--|
|                                    | Number | Pct  | Number | Pct  | Number | Pct        |  |
| College of Health Sciences         |        |      |        |      |        |            |  |
| Female                             | 493    | 77%  | 500    | 74%  | 492    | 75%        |  |
| Male                               | 144    | 23%  | 175    | 26%  | 163    | 25%        |  |
| Total CHS                          | 637    | 100% | 675    | 100% | 655    | 100%       |  |
| College of Nursing                 |        |      |        |      |        |            |  |
| Female                             | 770    | 90%  | 881    | 89%  | 941    | 90%        |  |
| Male                               | 84     | 10%  | 110    | 11%  | 110    | 10%        |  |
| Total CON                          | 854    | 100% | 991    | 100% | 1051   | 100%       |  |
| Rush Medical College               |        |      |        |      |        |            |  |
| Female                             | 267    | 51%  | 257    | 50%  | 261    | 51%        |  |
| Male                               | 256    | 49%  | 253    | 50%  | 248    | 49%        |  |
| Total RMC                          | 523    | 100% | 510    | 100% | 509    | 100%       |  |
| The Graduate College               |        |      |        |      |        |            |  |
| Female                             | 108    | 48%  | 108    | 49%  | 117    | 53%        |  |
| Male                               | 115    | 52%  | 112    | 51%  | 102    | 47%        |  |
| Total GC                           | 223    | 100% | 220    | 100% | 219    | 100%       |  |
| Non-Degree Seeking                 |        |      |        |      |        |            |  |
| Female                             | 36     | 84%  | 51     | 84%  | 73     | 90%        |  |
| Male                               | 7      | 16%  | 10     | 16%  | 8      | 10%        |  |
| Total Non-Degree Seeking           | 43     | 100% | 61     | 100% | 81     | 100%       |  |
| Rush University                    |        |      |        |      |        |            |  |
| Female                             | 1674   | 73%  | 1797   | 73%  | 1884   | 75%        |  |
| Male                               | 606    | 27%  | 660    | 27%  | 631    | 25%        |  |
| Total Rush University              | 2280   | 100% | 2457   | 100% | 2515   | 100%       |  |
| Source: Official Census Enrollment |        |      |        |      |        | OIRAA 2015 |  |