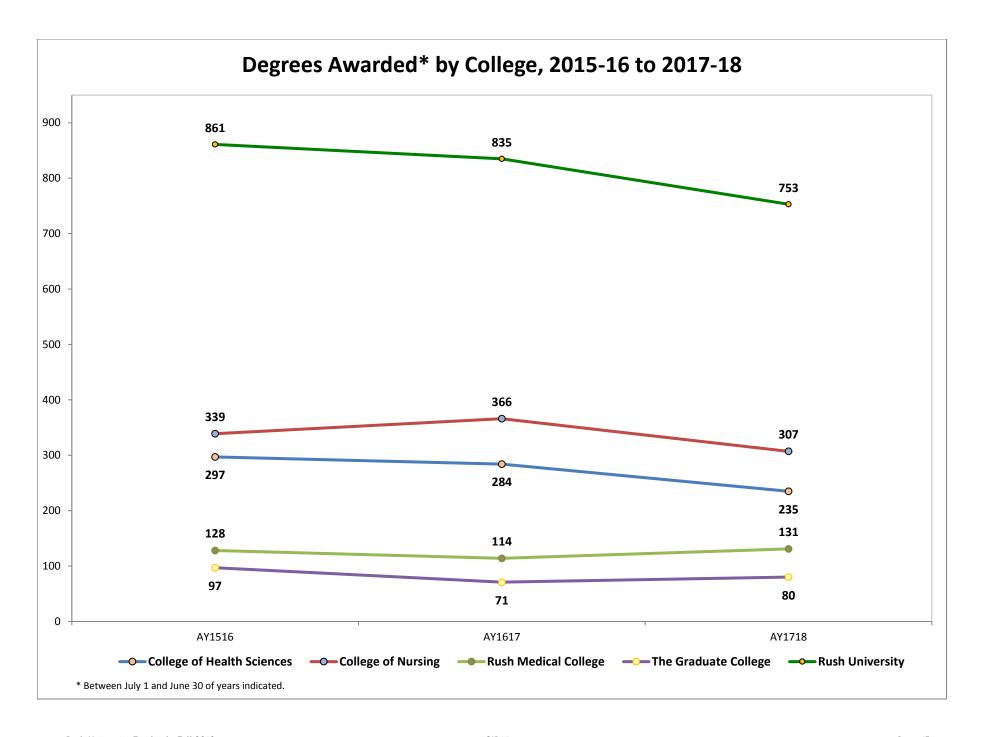

7-18                  | 51  |
| 5. | Degrees Awarded by Program & Race/Ethnicity, AY 2015-16 to 2017-18          | .54 |
| 6. | Degrees Awarded by Program, Gender & Race/Ethnicity, AY 2015-16 to 2017-18. | 57  |

## Degrees Awarded\* by College, AY2015-16 to AY2017-18

| College                    | AY1516 | AY1617 | AY1718 |
|----------------------------|--------|--------|--------|
| College of Health Sciences | 297    | 284    | 235    |
| College of Nursing         | 339    | 366    | 307    |
| Rush Medical College       | 128    | 114    | 131    |
| The Graduate College       | 97     | 71     | 80     |
| Rush University            | 861    | 835    | 753    |

<sup>\*</sup> Degrees Awarded between July 1 and June 30 of years indicated.

Source: Official Graduation Data OIRAA 2018



### Degrees Awarded\* by Degree Type, AY2015-16 to 2017-18

| Degree                                 | AY1516 | AY1617 | AY1718 |
|----------------------------------------|--------|--------|--------|
| Bachelor's                             | 58     | 55     | 37     |
| Master's                               | 450    | 423    | 369    |
| Professional Doctorates (AUD, DNP, MD) | 300    | 317    | 313    |
| Research Doctorates (PhD)              | 20     | 13     | 14     |
| Post-Baccalaureate Certificate         | 18     | 13     | 10     |
| Post-Master's Certificate              | 15     | 14     | 10     |
| Total                                  | 861    | 835    | 753    |

<sup>\*</sup> Degrees Awarded between July 1 and June 30 of years indicated.

Source: Official Graduation D