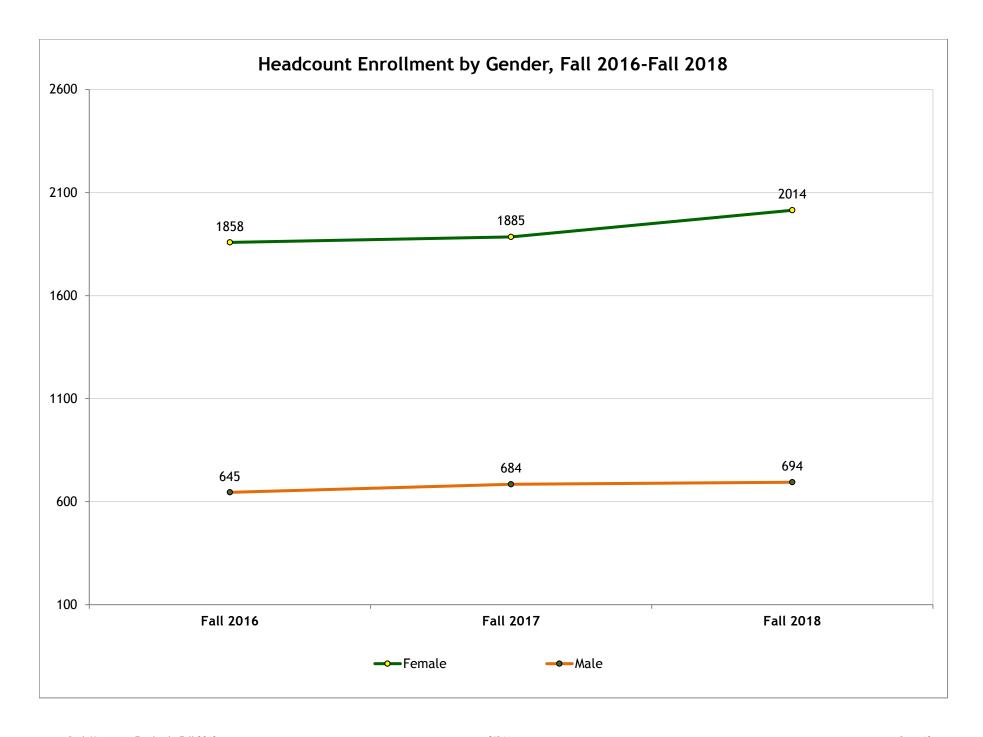

#### Headcount Enrollment by Gender, Fall 2016-2018

|                                    | Fall 2 | 2016 | Fall 2017 |      | Fall 2 | 2018      |
|------------------------------------|--------|------|-----------|------|--------|-----------|
|                                    | Number | Pct  | Number    | Pct  | Number | Pct       |
| College of Health Sciences         |        |      |           |      |        |           |
| Female                             | 482    | 76%  | 501       | 75%  | 523    | 76%       |
| Male                               | 151    | 24%  | 167       | 25%  | 169    | 24%       |
| Total CHS                          | 633    | 100% | 668       | 100% | 692    | 100%      |
| College of Nursing                 |        |      |           |      |        |           |
| Female                             | 935    | 88%  | 981       | 87%  | 1061   | 87%       |
| Male                               | 123    | 12%  | 149       | 13%  | 160    | 13%       |
| Total CON                          | 1058   | 100% | 1130      | 100% | 1221   | 100%      |
| Rush Medical College               |        |      |           |      |        |           |
| Female                             | 255    | 50%  | 250       | 47%  | 261    | 49%       |
| Male                               | 260    | 50%  | 277       | 53%  | 276    | 51%       |
| Total RMC                          | 515    | 100% | 527       | 100% | 537    | 100%      |
| The Graduate College               |        |      |           |      |        |           |
| Female                             | 125    | 56%  | 92        | 52%  | 98     | 56%       |
| Male                               | 98     | 44%  | 84        | 48%  | 77     | 44%       |
| Total GC                           | 223    | 100% | 176       | 100% | 175    | 100%      |
| Non-Degree Seeking                 |        |      |           |      |        |           |
| Female                             | 61     | 82%  | 61        | 90%  | 71     | 86%       |
| Male                               | 13     | 18%  | 7         | 10%  | 12     | 14%       |
| Total Non-Degree Seeking           | 74     | 100% | 68        | 100% | 83     | 100%      |
| Rush University                    |        |      |           |      |        |           |
| Female                             | 1858   | 74%  | 1885      | 73%  | 2014   | 74%       |
| Male                               | 645    | 26%  | 684       | 27%  | 694    | 26%       |
| Total Rush University              | 2503   | 100% | 2569      | 100% | 2708   | 100%      |
| Source: Official Census Enrollment | t.     |      |           |      |        | OIRAA 201 |