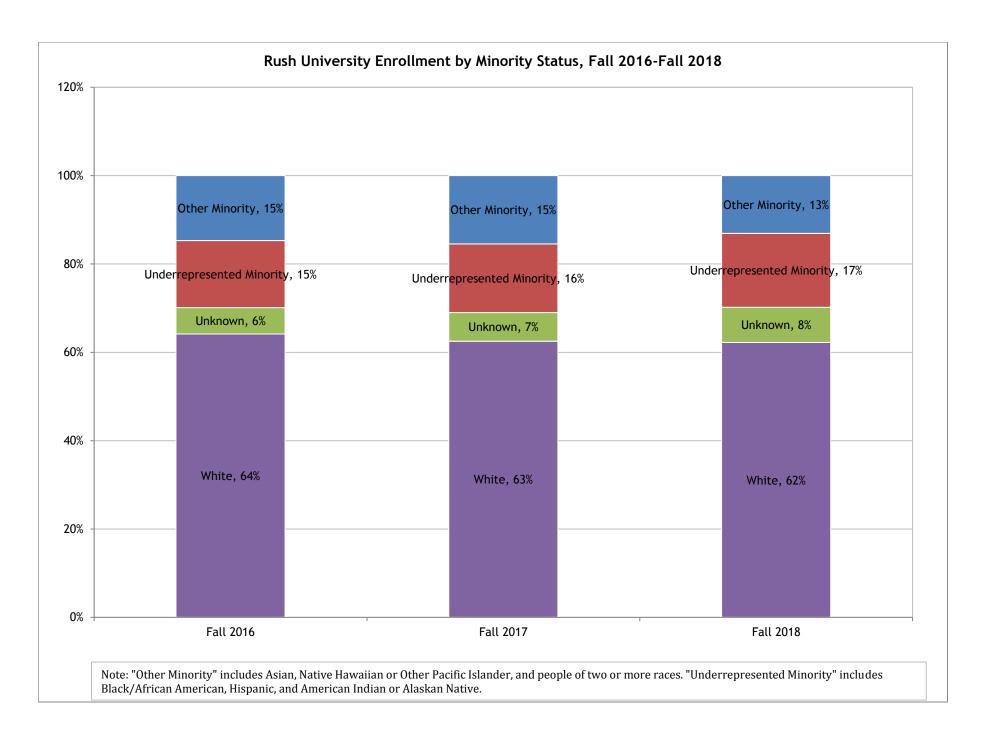

# Section 1: Headcount Enrollment and Student Profile

| 1.  | Headcount Enrollment by College, Fall 2011-Fall 2018                   | 2   |
|-----|------------------------------------------------------------------------|-----|
| 2.  | Headcount Enrollment by College and by Program, Fall 2014-Fall 2018    | 4   |
| 3.  | FTE Enrollment by Program, Fall 2018                                   | 6   |
| 4.  | Headcount Enrollment by Degree Level, Fall 2016 - Fall 2018            | 8   |
| 5.  | Headcount Enrollment by Full-time/Part-time, Fall 2016-Fall 2018       | 10  |
| 6.  | Headcount Enrollment by Gender, Fall 2016-Fall 2018                    | .12 |
| 7.  | Headcount Enrollment by Race/Ethnicity, Fall 2016-Fall 2018            | .14 |
| 8.  | Headcount Enrollment by Minority, Fall 2016-Fall 2018                  | .17 |
| 9.  | Headcount Enrollment by Gender, by Race/Ethnicity, Fall 2016-Fall 2018 | .19 |
| 10. | Headcount Enrollment by Age, Fall 2016-Fall 2018                       | 21  |