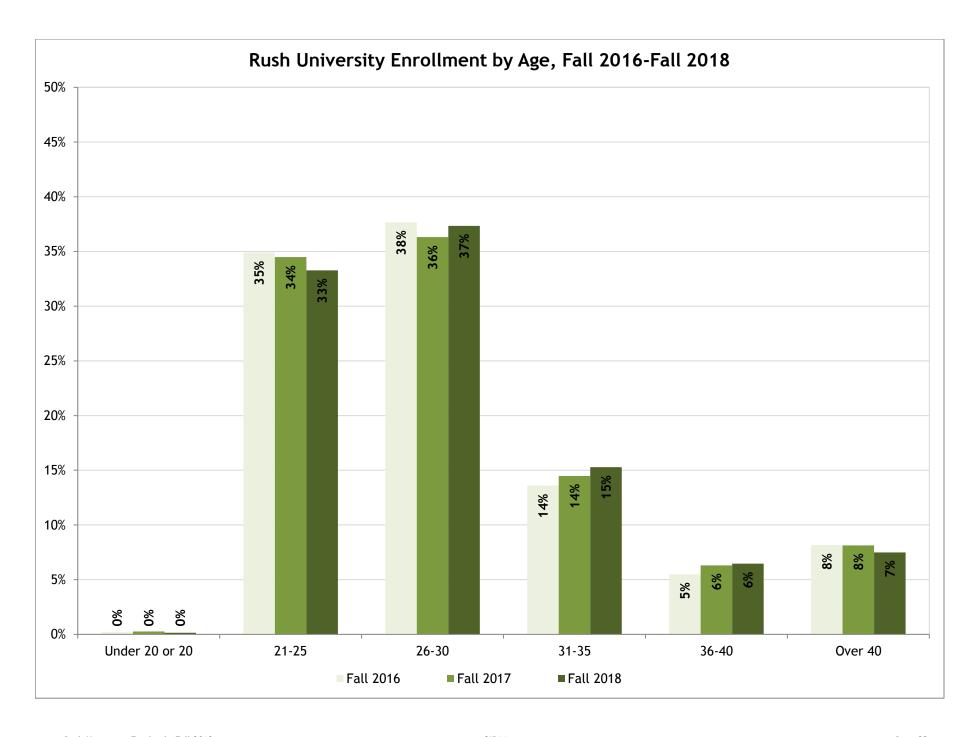

# Section 1: Headcount Enrollment and Student Profile

| 1.  | Headcount Enrollment by College, Fall 2011-Fall 2018                   | 2   |
|-----|------------------------------------------------------------------------|-----|
| 2.  | Headcount Enrollment by College and by Program, Fall 2014-Fall 2018    | 4   |
| 3.  | FTE Enrollment by Program, Fall 2018                                   | 6   |
| 4.  | Headcount Enrollment by Degree Level, Fall 2016 - Fall 2018            | 8   |
| 5.  | Headcount Enrollment by Full-time/Part-time, Fall 2016-Fall 2018       | 10  |
| 6.  | Headcount Enrollment by Gender, Fall 2016-Fall 2018                    | .12 |
| 7.  | Headcount Enrollment by Race/Ethnicity, Fall 2016-Fall 2018            | .14 |
| 8.  | Headcount Enrollment by Minority, Fall 2016-Fall 2018                  | .17 |
| 9.  | Headcount Enrollment by Gender, by Race/Ethnicity, Fall 2016-Fall 2018 | .19 |
| 10. | Headcount Enrollment by Age, Fall 2016-Fall 2018                       | 21  |