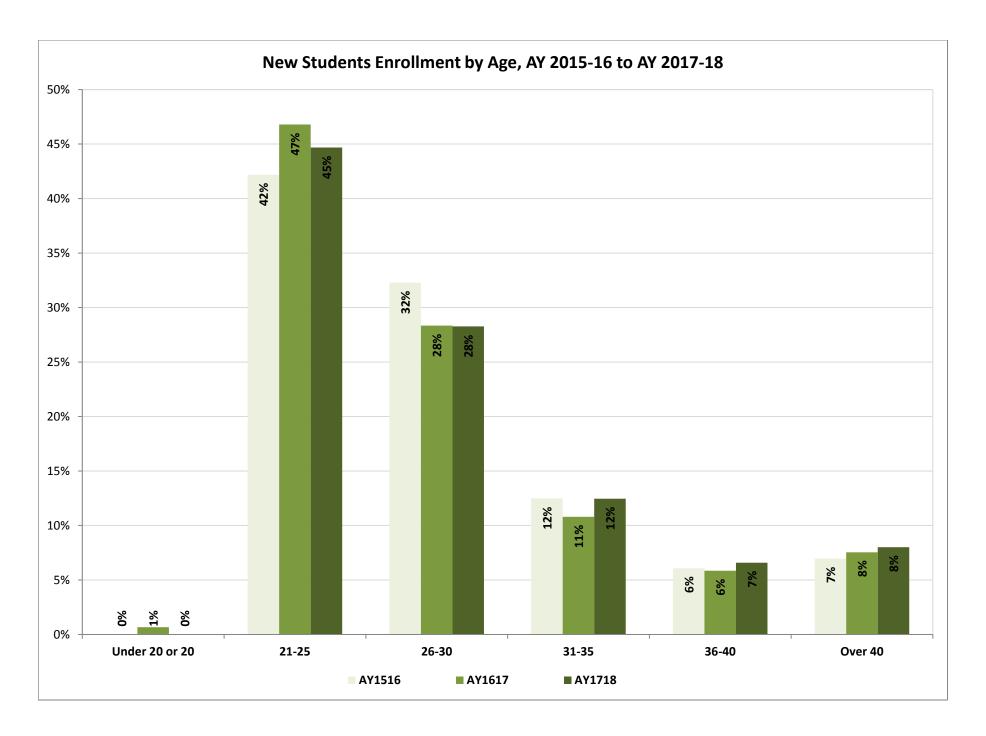

|        |      |        |            |
| Under 20 or 20           | 0      | 0%   | 0      | 0%   | 0      | 0%         |
| 21-25                    | 14     | 14%  | 21     | 18%  | 20     | 17%        |
| 26-30                    | 50     | 52%  | 61     | 54%  | 51     | 42%        |
| 31-35                    | 22     | 23%  | 18     | 16%  | 30     | 25%        |
| 36-40                    | 3      | 3%   | 6      | 5%   | 7      | 6%         |
| Over 40                  | 8      | 8%   | 8      | 7%   | 13     | 11%        |
| Total Non-Degree Seeking | 97     | 100% | 114    | 100% | 121    | 100%       |
|                          |        |      |        |      |        |            |

Source: Official Census Enrollment OIRAA 2018

29

30

Page 41

30

Average Age, Non-Degree



# Section 3: Degrees Awarded

| 1. | Total Degrees Awarded by College, AY 2015-16 to 2017-18                     | 44  |
|----|-----------------------------------------------------------------------------|-----|
| 2. | Degrees Awarded by Degree Type & College, AY 2015-16 to 2017-18             | 46  |
| 3. | Degrees Awarded by Academic Program, AY 2015-16 to 2017-18                  | 48  |
| 4. | Degrees Awarded by Program & Gender, AY 2015-16 to 2017-18                  | 51  |
| 5. | Degrees Awarded by Program & Race/Ethnicity, AY 2015-16 to 2017-18          | .54 |
| 6. | Degrees Awarded by Program, Gender & Race/Ethnicity, AY 2015-16 to 2017-18. | 57  |

## Degrees Awarded\* by College, AY2015-16 to AY2017-18

| College                    | AY1516 | AY1617 | AY1718 |
|--------------