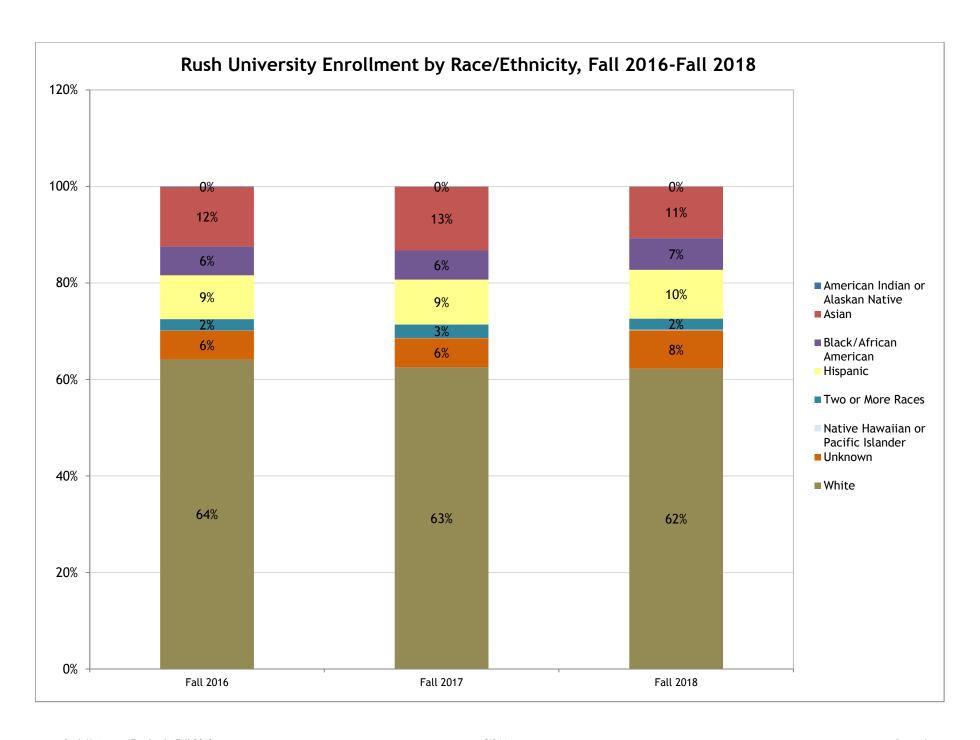

# Section 1: Headcount Enrollment and Student Profile

| 1.  | Headcount Enrollment by College, Fall 2011-Fall 2018                   | 2   |
|-----|------------------------------------------------------------------------|-----|
| 2.  | Headcount Enrollment by College and by Program, Fall 2014-Fall 2018    | 4   |
| 3.  | FTE Enrollment by Program, Fall 2018                                   | 6   |
| 4.  | Headcount Enrollment by Degree Level, Fall 2016 - Fall 2018            | 8   |
| 5.  | Headcount Enrollment by Full-time/Part-time, Fall 2016-Fall 2018       | 10  |
| 6.  | Headcount Enrollment by Gender, Fall 2016-Fall 2018                    | .12 |
| 7.  | Headcount Enrollment by Race/Ethnicity, Fall 2016-Fall 2018            | .14 |
| 8.  | Headcount Enrollment by Minority, Fall 2016-Fall 2018                  | .17 |
| 9.  | Headcount Enrollment by Gender, by Race/Ethnicity, Fall 2016-Fall 2018 | .19 |
| 10. | Headcount Enrollment by Age, Fall 2016-Fall 2018                       | 21  |