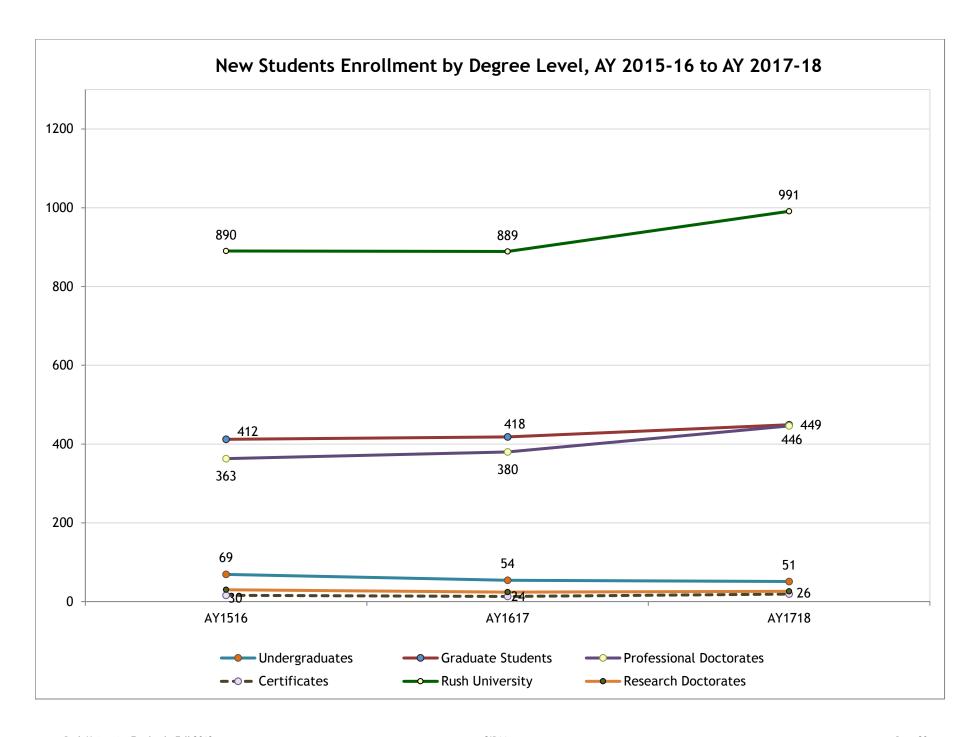

#### Headcount Enrollment by Degree Level, Fall 2016-2018

|                                                                                                                                                                                                                                            | Fall 2016                                           |                                    | Fall 2                                             | 2017                               | Fall 2018                                          |                                    |  |
|--------------------------------------------------------------------------------------------------------------------------------------------------------------------------------------------------------------------------------------------|-----------------------------------------------------|------------------------------------|----------------------------------------------------|------------------------------------|----------------------------------------------------|------------------------------------|--|
|                                                                                                                                                                                                                                            | Number                                              | Pct                                | Number                                             | Pct                                | Number                                             | Pct                                |  |
| College of Health Sciences                                                                                                                                                                                                                 |                                                     |                                    |                                                    |                                    |                                                    |                                    |  |
| Undergraduates                                                                                                                                                                                                                             | 122                                                 | 19%                                | 107                                                | 16%                                | 120                                                | 17%                                |  |
| Graduate Students (MS)                                                                                                                                                                                                                     | 448                                                 | 71%                                | 421                                                | 63%                                | 379                                                | 55%                                |  |
| Research Doctorate (PhD)                                                                                                                                                                                                                   |                                                     |                                    | 41                                                 | 6%                                 | 49                                                 | 7%                                 |  |
| Professional Doctorates (AuD, OTD)                                                                                                                                                                                                         | 59                                                  | 9%                                 | 92                                                 | 14%                                | 133                                                | 19%                                |  |
| Certificates                                                                                                                                                                                                                               | 4                                                   | 1%                                 | 7                                                  | 1%                                 | 11                                                 | 2%                                 |  |
| Total CHS                                                                                                                                                                                                                                  | 633                                                 | 100%                               | 668                                                | 100%                               | 692                                                | 100%                               |  |
| CHS Non-Degree Seeking                                                                                                                                                                                                                     | 2                                                   | 0%                                 | 3                                                  | 0%                                 | 1                                                  | 0%                                 |  |
| College of Nursing Graduate Students (MS, MSN)                                                                                                                                                                                             | 323                                                 | 31%                                | 330                                                | 29%                                | 356                                                | 29%                                |  |
| Research Doctorate (PhD)                                                                                                                                                                                                                   |                                                     | 31/0                               | 24                                                 | 2%                                 | 28                                                 | 2%                                 |  |
| Professional Doctorates (DNP)                                                                                                                                                                                                              | 721                                                 | 68%                                | 762                                                | 67%                                | 817                                                | 67%                                |  |
| Certificates                                                                                                                                                                                                                               | 14                                                  | 1%                                 | 14                                                 | 1%                                 | 20                                                 | 2%                                 |  |
| Total CON                                                                                                                                                                                                                                  | 1058                                                | 100%                               | 1130                                               | 100%                               | 1221                                               | 100%                               |  |
| Total Con                                                                                                                                                                                                                                  | 1030                                                | 10070                              | 1130                                               | 10070                              | 1221                                               | 1007                               |  |
| CON Non-Degree Seeking                                                                                                                                                                                                                     | 69                                                  | 7%                                 | 64                                                 | 6%                                 | 79                                                 | 6%                                 |  |
| CON Non-Degree Seeking  Rush Medical College  Professional Doctorates (MD)                                                                                                                                                                 | 515                                                 | 100%                               | 527                                                | 100%                               | 79<br>537                                          | 100%                               |  |
| Rush Medical College<br>Professional Doctorates (MD)                                                                                                                                                                                       |                                                     |                                    |                                                    |                                    |                                                    |                                    |  |
| Rush Medical College<br>Professional Doctorates (MD)<br>The Graduate College                                                                                                                                                               | 515                                                 | 100%                               | 527                                                | 100%                               | 537                                                | 100%                               |  |
| Rush Medical College Professional Doctorates (MD) The Graduate College Graduate Students                                                                                                                                                   | 515                                                 | 100%                               | <b>527</b>                                         | 100%                               | <b>537</b>                                         | 100%                               |  |
| Rush Medical College<br>Professional Doctorates (MD)<br>The Graduate College                                                                                                                                                               | 515                                                 | 100%                               | 527                                                | 100%                               | 537                                                | 100%<br>68%<br>32%                 |  |
| Rush Medical College Professional Doctorates (MD)  The Graduate College Graduate Students Research Doctorates                                                                                                                              | 515<br>109<br>114                                   | 100%<br>49%<br>51%                 | <b>527</b> 121  55                                 | 100%<br>69%<br>31%                 | <b>537</b> 119  56                                 | 100%<br>68%<br>32%                 |  |
| Rush Medical College Professional Doctorates (MD)  The Graduate College Graduate Students Research Doctorates Total GC GC Non-Degree Seeking                                                                                               | 515<br>109<br>114<br>223                            | 100%<br>49%<br>51%<br>100%         | 527<br>121<br>55<br>176                            | 100%<br>69%<br>31%<br>100%         | 537<br>119<br>56<br>175                            | 100%<br>68%<br>32%<br>100%         |  |
| Rush Medical College Professional Doctorates (MD)  The Graduate College Graduate Students Research Doctorates Total GC GC Non-Degree Seeking  Rush University                                                                              | 515<br>109<br>114<br>223                            | 100%<br>49%<br>51%<br>100%         | 527  121 55 176 1                                  | 100%<br>69%<br>31%<br>100%         | 537<br>119<br>56<br>175                            | 100%<br>68%<br>32%<br>100%         |  |
| Rush Medical College Professional Doctorates (MD)  The Graduate College Graduate Students Research Doctorates Total GC GC Non-Degree Seeking                                                                                               | 109<br>114<br>223<br>3                              | 100%<br>49%<br>51%<br>100%<br>1%   | 527<br>121<br>55<br>176                            | 100%<br>69%<br>31%<br>100%<br>1%   | 537<br>119<br>56<br>175<br>3                       | 100%<br>68%<br>32%<br>100%<br>2%   |  |
| Rush Medical College Professional Doctorates (MD)  The Graduate College Graduate Students Research Doctorates Total GC GC Non-Degree Seeking  Rush University Undergraduates                                                               | 515<br>109<br>114<br>223<br>3                       | 100%<br>49%<br>51%<br>100%<br>1%   | 527  121 55 176 1                                  | 100% 69% 31% 100% 1%               | 537  119 56 175 3                                  | 100% 68% 32% 100% 2%               |  |
| Rush Medical College Professional Doctorates (MD)  The Graduate College Graduate Students Research Doctorates Total GC GC Non-Degree Seeking  Rush University Undergraduates Graduate Students Research Doctorates                         | 109<br>114<br>223<br>3                              | 100% 49% 51% 100% 1%               | 527  121 55 176 1  107 872                         | 100% 69% 31% 100% 1% 4% 34%        | 537  119 56 175 3                                  | 100% 68% 32% 100% 2%               |  |
| Rush Medical College Professional Doctorates (MD)  The Graduate College Graduate Students Research Doctorates Total GC GC Non-Degree Seeking  Rush University Undergraduates Graduate Students                                             | 109<br>114<br>223<br>3<br>122<br>880<br>114         | 100% 49% 51% 100% 1% 5% 35% 5%     | 121<br>55<br>176<br>1<br>107<br>872<br>120         | 100% 69% 31% 100% 1% 4% 34% 5%     | 119<br>56<br>175<br>3                              | 100% 68% 32% 100% 2% 4% 32% 5%     |  |
| Rush Medical College Professional Doctorates (MD)  The Graduate College Graduate Students Research Doctorates Total GC GC Non-Degree Seeking  Rush University Undergraduates Graduate Students Research Doctorates Professional Doctorates | 109<br>114<br>223<br>3<br>122<br>880<br>114<br>1295 | 100% 49% 51% 100% 1% 5% 35% 5% 52% | 121<br>55<br>176<br>1<br>107<br>872<br>120<br>1381 | 100% 69% 31% 100% 1% 4% 34% 5% 54% | 119<br>56<br>175<br>3<br>120<br>854<br>133<br>1487 | 100% 68% 32% 100% 2% 4% 32% 5% 55% |  |