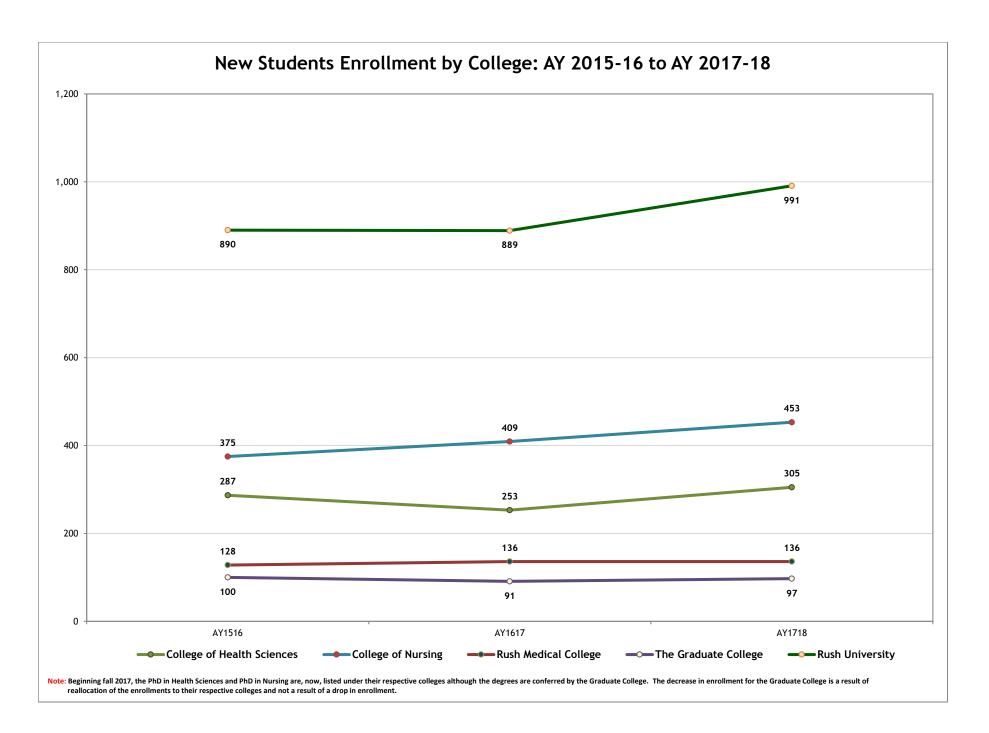

# Section 1: Headcount Enrollment and Student Profile

| 1.  | Headcount Enrollment by College, Fall 2011-Fall 2018                   | 2   |
|-----|------------------------------------------------------------------------|-----|
| 2.  | Headcount Enrollment by College and by Program, Fall 2014-Fall 2018    | 4   |
| 3.  | FTE Enrollment by Program, Fall 2018                                   | 6   |
| 4.  | Headcount Enrollment by Degree Level, Fall 2016 - Fall 2018            | 8   |
| 5.  | Headcount Enrollment by Full-time/Part-time, Fall 2016-Fall 2018       | 10  |
| 6.  | Headcount Enrollment by Gender, Fall 2016-Fall 2018                    | .12 |
| 7.  | Headcount Enrollment by Race/Ethnicity, Fall 2016-Fall 2018            | .14 |
| 8.  | Headcount Enrollment by Minority, Fall 2016-Fall 2018                  | .17 |
| 9.  | Headcount Enrollment by Gender, by Race/Ethnicity, Fall 2016-Fall 2018 | .19 |
| 10. | Headcount Enrollment by Age, Fall 2016-Fall 2018                       | 21  |