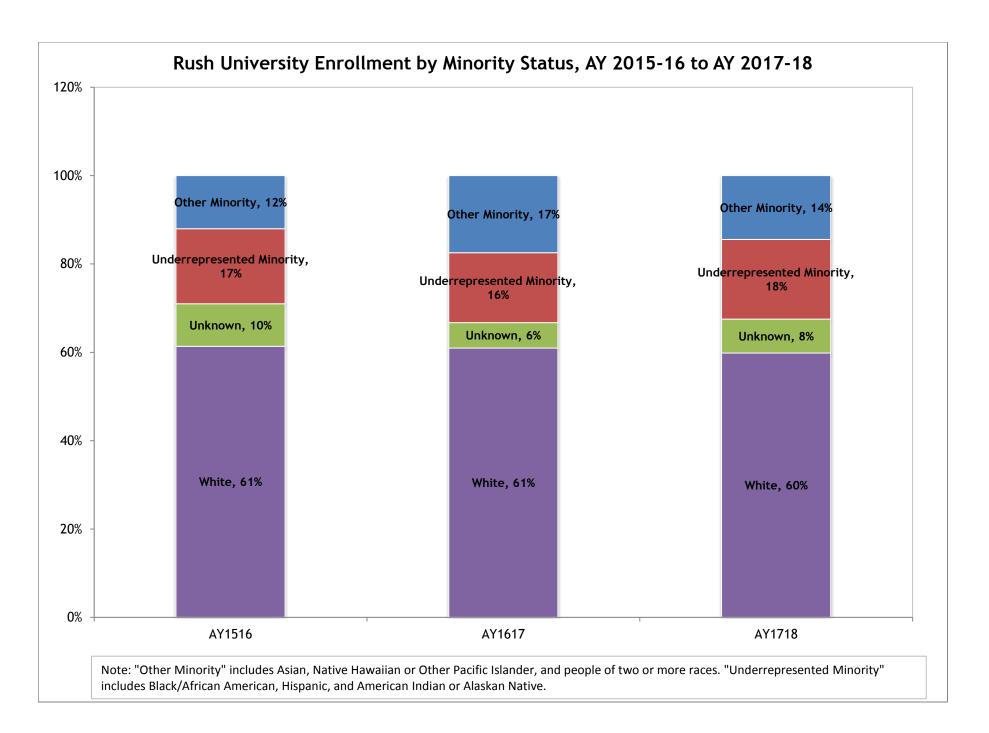

| 8          | <b>7</b> % |
| Underrepresented Minority                | 18         | 18%        | 25         | 20%        | 26         | 21%        |
| Unknown                                  | 8          | 8%         | 8          | 7%         | 15         | 12%        |
| White                                    | 63         | 64%        | 76         | 62%        | 72         | 60%        |
| Total Non-Degree Seeking                 | 99         | 100%       | 123        | 100%       | 121        | 100%       |

Source: Official Census Enrollment

**OIRAA 2018** 

Other Minority includes Asian, People of two or more races, and Native Hawaiian/Pacific Islander.

<sup>\*</sup>Underrepresented Minority includes Black/African American, Hispanic, and American Indian/Alaskan Native.



#### New Students Enrollment by Gender & by Race/Ethnicity, AY 2015-16 to AY 2017-18

|                                     |    | AY1  | 516 |            |    | AY1  | 617 |      | AY1 |      | 718 |      |
|-------------------------------------|----|------|-----|------------|----|------|-----|------|-----|------|-----|------|
|                                     | M  | ale  | Fer | male       | M  | ale  | Fer | male | M   | ale  | Fer | nale |
|                                     | N  | %    | N   | %          | N  | %    | N   | %    | N   | %    | N   | %    |
| College of Health Sciences          |    |      |     |            |    |      |     |      |     |      |     |      |
| American Indian or Alaskan Native   | 0  | 0%   | 1   | 0%         | 0  | 0%   | 1   | 1%   | 0   |