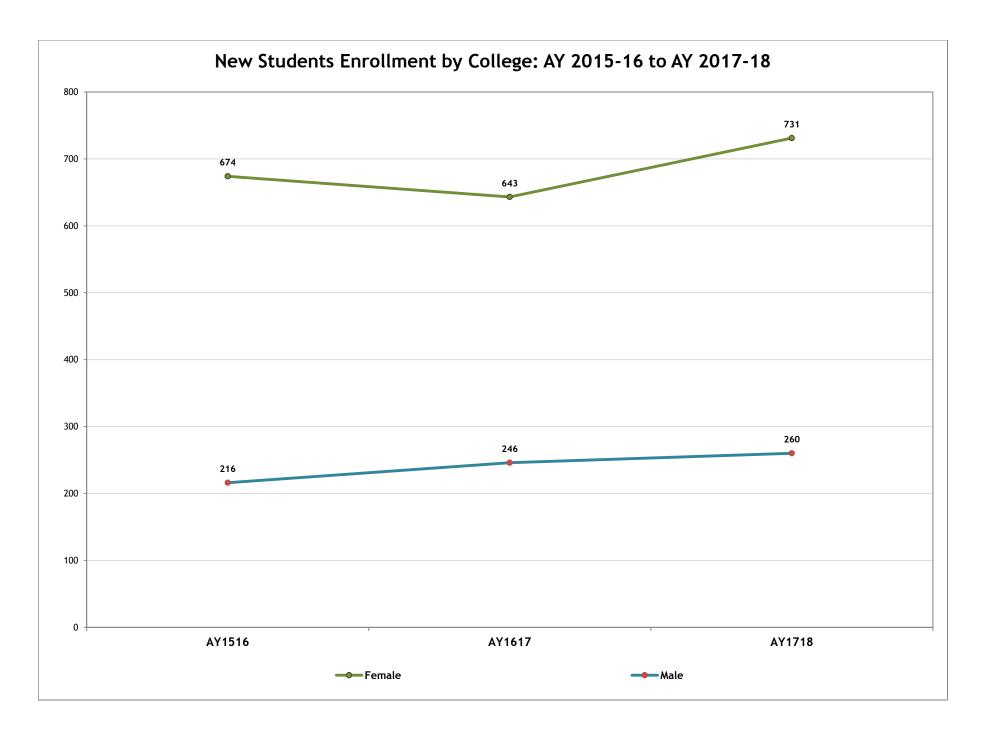

#### Headcount Enrollment by Gender, Fall 2016-2018

|                                    | Fall 2 | 2016 | Fall 2017 |      | Fall 2 | 2018      |
|------------------------------------|--------|------|-----------|------|--------|-----------|
|                                    | Number | Pct  | Number    | Pct  | Number | Pct       |
| College of Health Sciences         |        |      |           |      |        |           |
| Female                             | 482    | 76%  | 501       | 75%  | 523    | 76%       |
| Male                               | 151    | 24%  | 167       | 25%  | 169    | 24%       |
| Total CHS                          | 633    | 100% | 668       | 100% | 692    | 100%      |
| College of Nursing                 |        |      |           |      |        |           |
| Female                             | 935    | 88%  | 981       | 87%  | 1061   | 87%       |
| Male                               | 123    | 12%  | 149       | 13%  | 160    | 13%       |
| Total CON                          | 1058   | 100% | 1130      | 100% | 1221   | 100%      |
| Rush Medical College               |        |      |           |      |        |           |
| Female                             | 255    | 50%  | 250       | 47%  | 261    | 49%       |
| Male                               | 260    | 50%  | 277       | 53%  | 276    | 51%       |
| Total RMC                          | 515    | 100% | 527       | 100% | 537    | 100%      |
| The Graduate College               |        |      |           |      |        |           |
| Female                             | 125    | 56%  | 92        | 52%  | 98     | 56%       |
| Male                               | 98     | 44%  | 84        | 48%  | 77     | 44%       |
| Total GC                           | 223    | 100% | 176       | 100% | 175    | 100%      |
| Non-Degree Seeking                 |        |      |           |      |        |           |
| Female                             | 61     | 82%  | 61        | 90%  | 71     | 86%       |
| Male                               | 13     | 18%  | 7         | 10%  | 12     | 14%       |
| Total Non-Degree Seeking           | 74     | 100% | 68        | 100% | 83     | 100%      |
| Rush University                    |        |      |           |      |        |           |
| Female                             | 1858   | 74%  | 1885      | 73%  | 2014   | 74%       |
| Male                               | 645    | 26%  | 684       | 27%  | 694    | 26%       |
| Total Rush University              | 2503   | 100% | 2569      | 100% | 2708   | 100%      |
| Source: Official Census Enrollment | t.     |      |           |      |        | OIRAA 201 |