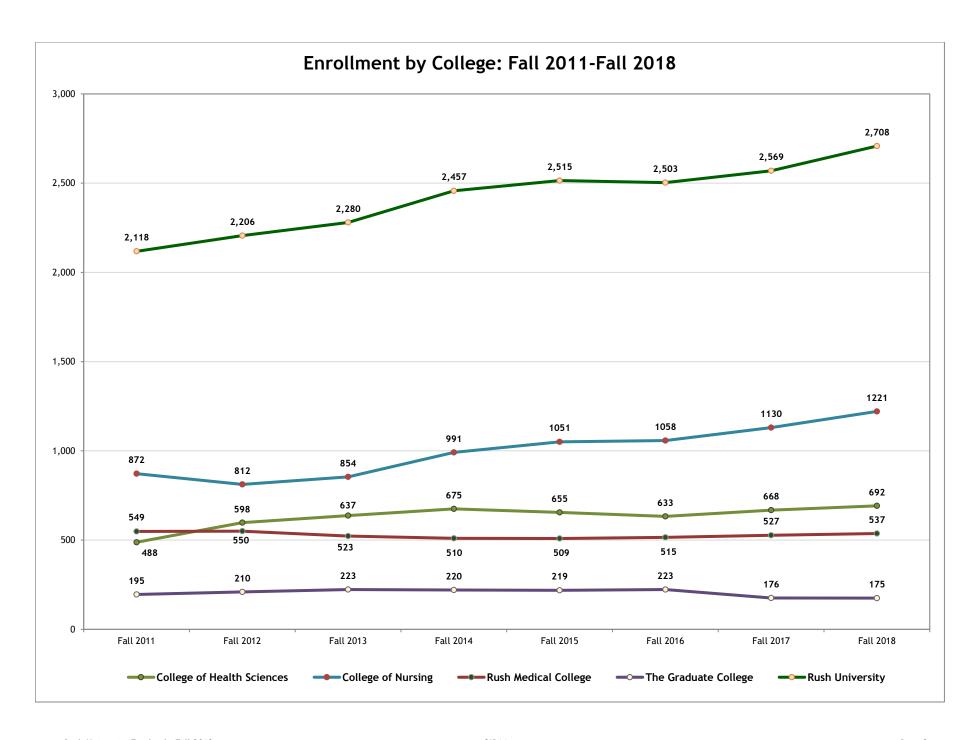

#### Headcount Enrollment by College, Fall 2011-Fall 2018

| College/Term               | Fall 2011 | Fall 2012 | Fall 2013 | Fall 2014 | Fall 2015 | Fall 2016 | Fall 2017 | Fall 2018 |
|----------------------------|-----------|-----------|-----------|-----------|-----------|-----------|-----------|-----------|
| College of Health Sciences | 488       | 598       | 637       | 675       | 655       | 633       | 668       | 692       |
| College of Nursing         | 872       | 812       | 854       | 991       | 1051      | 1058      | 1130      | 1221      |
| Rush Medical College       | 549       | 550       | 523       | 510       | 509       | 515       | 527       | 537       |
| The Graduate College       | 195       | 210       | 223       | 220       | 219       | 223       | 176       | 175       |
| Non-Degree Seeking         | 14        | 36        | 43        | 61        | 81        | 74        | 68        | 83        |
| Rush University            | 2118      | 2206      | 2280      | 2457      | 2515      | 2503      | 2569      | 2708      |

Source: Official Census Enrollment OIRAA 2018

Note: Beginning fall 2017, the PhD in Health Sciences and PhD in Nursing are, now, listed under their respective colleges although the degrees are conferred by the Graduate College.

The decrease in enrollment for the Graduate College is a result of reallocation of the enrollments to their respective colleges and not a result of a drop in enrollment.