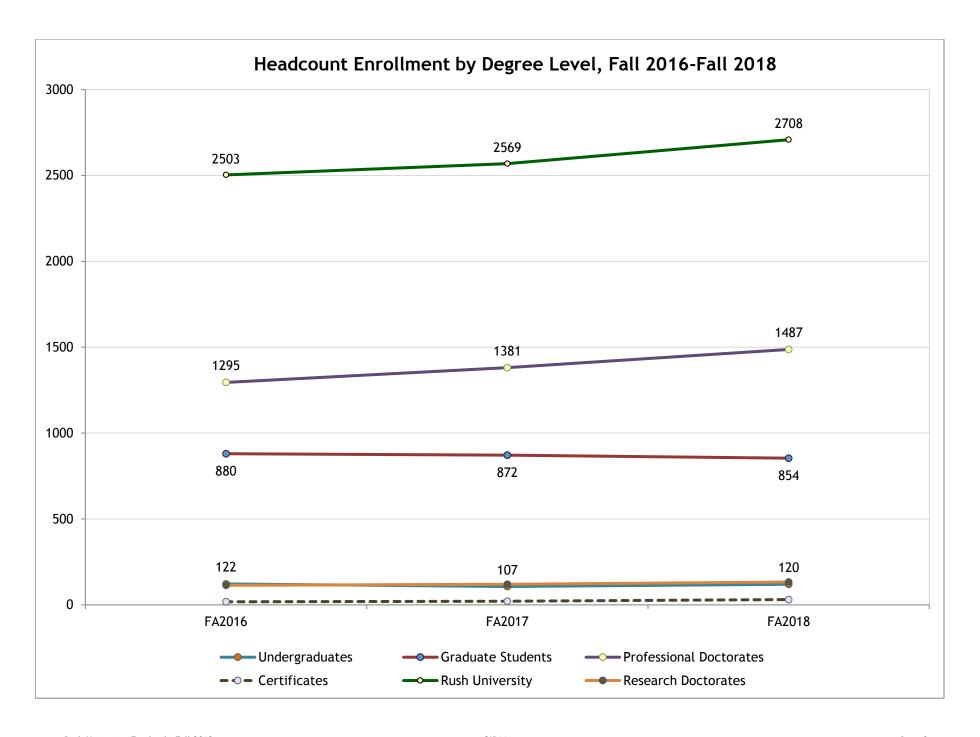

#### Headcount Enrollment by Degree Level, Fall 2016-2018

|                                                                                                                                                                                                                                            | Fall 2016                                           |                                    | Fall 2                                             | 2017                               | Fall 2018                                          |                                    |  |
|--------------------------------------------------------------------------------------------------------------------------------------------------------------------------------------------------------------------------------------------|-----------------------------------------------------|------------------------------------|----------------------------------------------------|------------------------------------|----------------------------------------------------|------------------------------------|--|
|                                                                                                                                                                                                                                            | Number                                              | Pct                                | Number                                             | Pct                                | Number                                             | Pct                                |  |
| College of Health Sciences                                                                                                                                                                                                                 |                                                     |                                    |                                                    |                                    |                                                    |                                    |  |
| Undergraduates                                                                                                                                                                                                                             | 122                                                 | 19%                                | 107                                                | 16%                                | 120                                                | 17%                                |  |
| Graduate Students (MS)                                                                                                                                                                                                                     | 448                                                 | 71%                                | 421                                                | 63%                                | 379                                                | 55%                                |  |
| Research Doctorate (PhD)                                                                                                                                                                                                                   |                                                     |                                    | 41                                                 | 6%                                 | 49                                                 | 7%                                 |  |
| Professional Doctorates (AuD, OTD)                                                                                                                                                                                                         | 59                                                  | 9%                                 | 92                                                 | 14%                                | 133                                                | 19%                                |  |
| Certificates                                                                                                                                                                                                                               | 4                                                   | 1%                                 | 7                                                  | 1%                                 | 11                                                 | 2%                                 |  |
| Total CHS                                                                                                                                                                                                                                  | 633                                                 | 100%                               | 668                                                | 100%                               | 692                                                | 100%                               |  |
| CHS Non-Degree Seeking                                                                                                                                                                                                                     | 2                                                   | 0%                                 | 3                                                  | 0%                                 | 1                                                  | 0%                                 |  |
| College of Nursing Graduate Students (MS, MSN)                                                                                                                                                                                             | 323                                                 | 31%                                | 330                                                | 29%                                | 356                                                | 29%                                |  |
| Research Doctorate (PhD)                                                                                                                                                                                                                   |                                                     | 31/0                               | 24                                                 | 2%                                 | 28                                                 | 2%                                 |  |
| Professional Doctorates (DNP)                                                                                                                                                                                                              | 721                                                 | 68%                                | 762                                                | 67%                                | 817                                                | 67%                                |  |
| Certificates                                                                                                                                                                                                                               | 14                                                  | 1%                                 | 14                                                 | 1%                                 | 20                                                 | 2%                                 |  |
| Total CON                                                                                                                                                                                                                                  | 1058                                                | 100%                               | 1130                                               | 100%                               | 1221                                               | 100%                               |  |
| Total Con                                                                                                                                                                                                                                  | 1030                                                | 10070                              | 1130                                               | 10070                              | 1221                                               | 1007                               |  |
| CON Non-Degree Seeking                                                                                                                                                                                                                     | 69                                                  | 7%                                 | 64                                                 | 6%                                 | 79                                                 | 6%                                 |  |
| CON Non-Degree Seeking  Rush Medical College  Professional Doctorates (MD)                                                                                                                                                                 | 515                                                 | 100%                               | 527                                                | 100%                               | 79<br>537                                          | 100%                               |  |
| Rush Medical College<br>Professional Doctorates (MD)                                                                                                                                                                                       |                                                     |                                    |                                                    |                                    |                                                    |                                    |  |
| Rush Medical College<br>Professional Doctorates (MD)<br>The Graduate College                                                                                                                                                               | 515                                                 | 100%                               | 527                                                | 100%                               | 537                                                | 100%                               |  |
| Rush Medical College Professional Doctorates (MD) The Graduate College Graduate Students                                                                                                                                                   | 515                                                 | 100%                               | <b>527</b>                                         | 100%                               | <b>537</b>                                         | 100%                               |  |
| Rush Medical College<br>Professional Doctorates (MD)<br>The Graduate College                                                                                                                                                               | 515                                                 | 100%                               | 527                                                | 100%                               | 537                                                | 100%<br>68%<br>32%                 |  |
| Rush Medical College Professional Doctorates (MD)  The Graduate College Graduate Students Research Doctorates                                                                                                                              | 515<br>109<br>114                                   | 100%<br>49%<br>51%                 | <b>527</b> 121  55                                 | 100%<br>69%<br>31%                 | <b>537</b> 119  56                                 | 100%<br>68%<br>32%                 |  |
| Rush Medical College Professional Doctorates (MD)  The Graduate College Graduate Students Research Doctorates Total GC GC Non-Degree Seeking                                                                                               | 515<br>109<br>114<br>223                            | 100%<br>49%<br>51%<br>100%         | 527<br>121<br>55<br>176                            | 100%<br>69%<br>31%<br>100%         | 537<br>119<br>56<br>175                            | 100%<br>68%<br>32%<br>100%         |  |
| Rush Medical College Professional Doctorates (MD)  The Graduate College Graduate Students Research Doctorates Total GC GC Non-Degree Seeking  Rush University                                                                              | 515<br>109<br>114<br>223                            | 100%<br>49%<br>51%<br>100%         | 527  121 55 176 1                                  | 100%<br>69%<br>31%<br>100%         | 537<br>119<br>56<br>175                            | 100%<br>68%<br>32%<br>100%         |  |
| Rush Medical College Professional Doctorates (MD)  The Graduate College Graduate Students Research Doctorates Total GC GC Non-Degree Seeking                                                                                               | 109<br>114<br>223<br>3                              | 100%<br>49%<br>51%<br>100%<br>1%   | 527<br>121<br>55<br>176                            | 100%<br>69%<br>31%<br>100%<br>1%   | 537<br>119<br>56<br>175<br>3                       | 100%<br>68%<br>32%<br>100%<br>2%   |  |
| Rush Medical College Professional Doctorates (MD)  The Graduate College Graduate Students Research Doctorates Total GC GC Non-Degree Seeking  Rush University Undergraduates                                                               | 515<br>109<br>114<br>223<br>3                       | 100%<br>49%<br>51%<br>100%<br>1%   | 527  121 55 176 1                                  | 100% 69% 31% 100% 1%               | 537  119 56 175 3                                  | 100% 68% 32% 100% 2%               |  |
| Rush Medical College Professional Doctorates (MD)  The Graduate College Graduate Students Research Doctorates Total GC GC Non-Degree Seeking  Rush University Undergraduates Graduate Students Research Doctorates                         | 109<br>114<br>223<br>3                              | 100% 49% 51% 100% 1%               | 527  121 55 176 1  107 872                         | 100% 69% 31% 100% 1% 4% 34%        | 537  119 56 175 3                                  | 100% 68% 32% 100% 2%               |  |
| Rush Medical College Professional Doctorates (MD)  The Graduate College Graduate Students Research Doctorates Total GC GC Non-Degree Seeking  Rush University Undergraduates Graduate Students                                             | 109<br>114<br>223<br>3<br>122<br>880<br>114         | 100% 49% 51% 100% 1% 5% 35% 5%     | 121<br>55<br>176<br>1<br>107<br>872<br>120         | 100% 69% 31% 100% 1% 4% 34% 5%     | 119<br>56<br>175<br>3                              | 100% 68% 32% 100% 2% 4% 32% 5%     |  |
| Rush Medical College Professional Doctorates (MD)  The Graduate College Graduate Students Research Doctorates Total GC GC Non-Degree Seeking  Rush University Undergraduates Graduate Students Research Doctorates Professional Doctorates | 109<br>114<br>223<br>3<br>122<br>880<br>114<br>1295 | 100% 49% 51% 100% 1% 5% 35% 5% 52% | 121<br>55<br>176<br>1<br>107<br>872<br>120<br>1381 | 100% 69% 31% 100% 1% 4% 34% 5% 54% | 119<br>56<br>175<br>3<br>120<br>854<br>133<br>1487 | 100% 68% 32% 100% 2% 4% 32% 5% 55% |  |