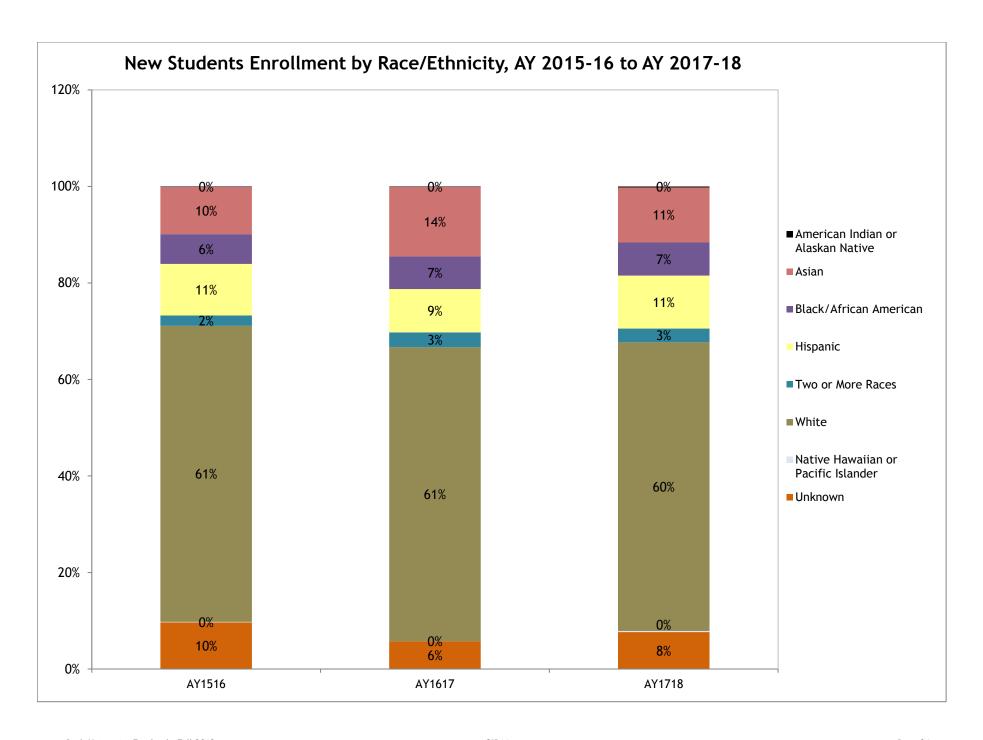

10         10         10         10         10         10         10         10         10         10         10         10         10         10         10         10         10         10         10         10         10         10         10         10         10         10         10         10         10         10         10         10         10         10         10         10         10         10         10         10         10         10         10         10         10         10         10         10         10         10         10         10         10         10         10         10         10         10         10         10         10         10         10         10         10         10         10         10         10         10         10         10 </td |



#### New Students Enrollment by Minority, AY 2015-16 to AY 2017-18

|                                          | AY1      | 516        | AY1    | 617        | AY1    | 718        |
|------------------------------------------|----------|------------|--------|------------|--------|------------|
|                                          | Number   | Pct        | Number | Pct        | Number | Pct        |
| College of Health Sciences               |          |            |        |            |        |            |
| Other Minority                           | 38       | 13%        | 45     | 18%        | 40     | 13%        |
| Underrepresented Minority*               | 51       | 18%        | 49     | 19%        | 58     | 19%        |
| Unknown                                  | 26