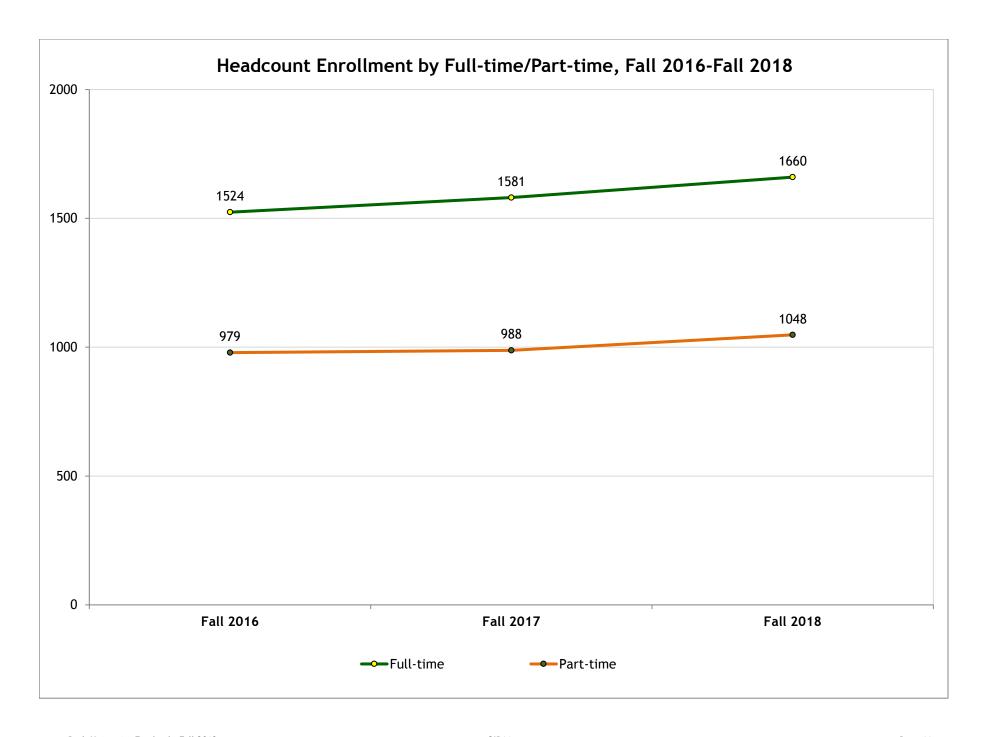

## Headcount Enrollment by Full-time/Part-time status, Fall 2016-2018

|                                    | Fall 2          | 2016              | Fall 2017       |                   | Fall 2          | 2018               |
|------------------------------------|-----------------|-------------------|-----------------|-------------------|-----------------|--------------------|
|                                    | Number          | Pct               | Number          | Pct               | Number          | Pct                |
| College of Health Sciences         |                 |                   |                 |                   |                 |                    |
| Full-time                          | 499             | 79%               | 484             | 72%               | 542             | 78%                |
| Part-time                          | 134             | 21%               | 184             | 28%               | 150             | 22%                |
| Total CHS                          | 633             | 100%              | 668             | 100%              | 692             | 1009               |
| College of Nursing                 |                 |                   |                 |                   |                 |                    |
| Full-time                          | 371             | 35%               | 419             | 37%               | 429             | 35%                |
| Part-time                          | 687             | 65%               | 711             | 63%               | 792             | 65%                |
| Total CON                          | 1058            | 100%              | 1130            | 100%              | 1221            | 1009               |
| Rush Medical College               | F4F             | 4000/             | F27             | 400%              | F27             | 4.000              |
| Full-time                          | 515             | 100%              | 527             | 100%              | 537             | 100%               |
| Part-time                          | 0<br><b>515</b> | 0%<br><b>100%</b> | 0<br><b>527</b> | 0%<br><b>100%</b> | 0<br><b>537</b> | 0%<br><b>100</b> % |
| Total RMC                          | כוכ             | 100%              | 527             | 100%              | 537             | 1007               |
| The Graduate College               |                 |                   |                 |                   |                 |                    |
| Full-time                          | 139             | 62%               | 151             | 86%               | 152             | 87%                |
| Part-time                          | 84              | 38%               | 25              | 14%               | 23              | 13%                |
| Total GC                           | 223             | 100%              | 176             | 100%              | 175             | 1009               |
| Non-Degree Seeking                 |                 |                   |                 |                   |                 |                    |
| Full-time                          | 0               | 0%                | 0               | 0%                | 0               | 0%                 |
| Part-time                          | 74              | 100%              | 68              | 100%              | 83              | 100%               |
| Total Non-Degree Seeking           | 74              | 100%              | 68              | 100%              | 83              | 1009               |
| Rush University                    |                 |                   |                 |                   |                 |                    |
| Full-time                          | 1524            | 61%               | 1581            | 62%               | 1660            | 61%                |
| Part-time                          | 979             | 39%               | 988             | 38%               | 1048            | 39%                |
| Total Rush University              | 2503            | 100%              | 2569            | 100%              | 2708            | 1009               |
| Source: Official Census Enrollment |                 |                   |                 |                   |                 | OIRAA 20           |