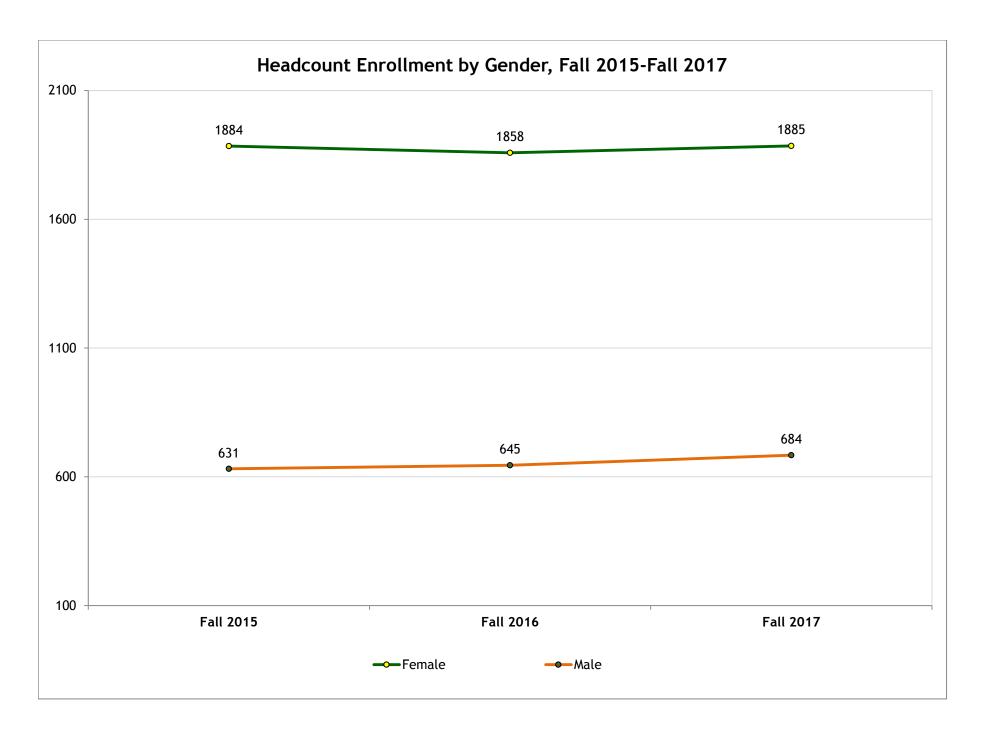

## Headcount Enrollment by Gender, Fall 2015-2017

|                                    | Fall 2 | 2015 | Fall 2016 |      | Fall 2 | 2017     |
|------------------------------------|--------|------|-----------|------|--------|----------|
|                                    | Number | Pct  | Number    | Pct  | Number | Pct      |
| College of Health Sciences         |        |      |           |      |        |          |
| Female                             | 492    | 75%  | 482       | 76%  | 501    | 75%      |
| Male                               | 163    | 25%  | 151       | 24%  | 167    | 25%      |
| Total CHS                          | 655    | 100% | 633       | 100% | 668    | 100%     |
| College of Nursing                 |        |      |           |      |        |          |
| Female                             | 941    | 90%  | 935       | 88%  | 981    | 87%      |
| Male                               | 110    | 10%  | 123       | 12%  | 149    | 13%      |
| Total CON                          | 1051   | 100% | 1058      | 100% | 1130   | 100%     |
| Rush Medical College               |        |      |           |      |        |          |
| Female                             | 261    | 51%  | 255       | 50%  | 250    | 47%      |
| Male                               | 248    | 49%  | 260       | 50%  | 277    | 53%      |
| Total RMC                          | 509    | 100% | 515       | 100% | 527    | 100%     |
| The Graduate College               |        |      |           |      |        |          |
| Female                             | 117    | 53%  | 125       | 56%  | 92     | 52%      |
| Male                               | 102    | 47%  | 98        | 44%  | 84     | 48%      |
| Total GC                           | 219    | 100% | 223       | 100% | 176    | 100%     |
| Non-Degree Seeking                 |        |      |           |      |        |          |
| Female                             | 73     | 90%  | 61        | 82%  | 61     | 90%      |
| Male                               | 8      | 10%  | 13        | 18%  | 7      | 10%      |
| Total Non-Degree Seeking           | 81     | 100% | 74        | 100% | 68     | 100%     |
| Rush University                    |        |      |           |      |        |          |
| Female                             | 1884   | 75%  | 1858      | 74%  | 1885   | 73%      |
| Male                               | 631    | 25%  | 645       | 26%  | 684    | 27%      |
| Total Rush University              | 2515   | 100% | 2503      | 100% | 2569   | 100%     |
| Source: Official Census Enrollment | t      |      |           |      |        | OIRAA 20 |