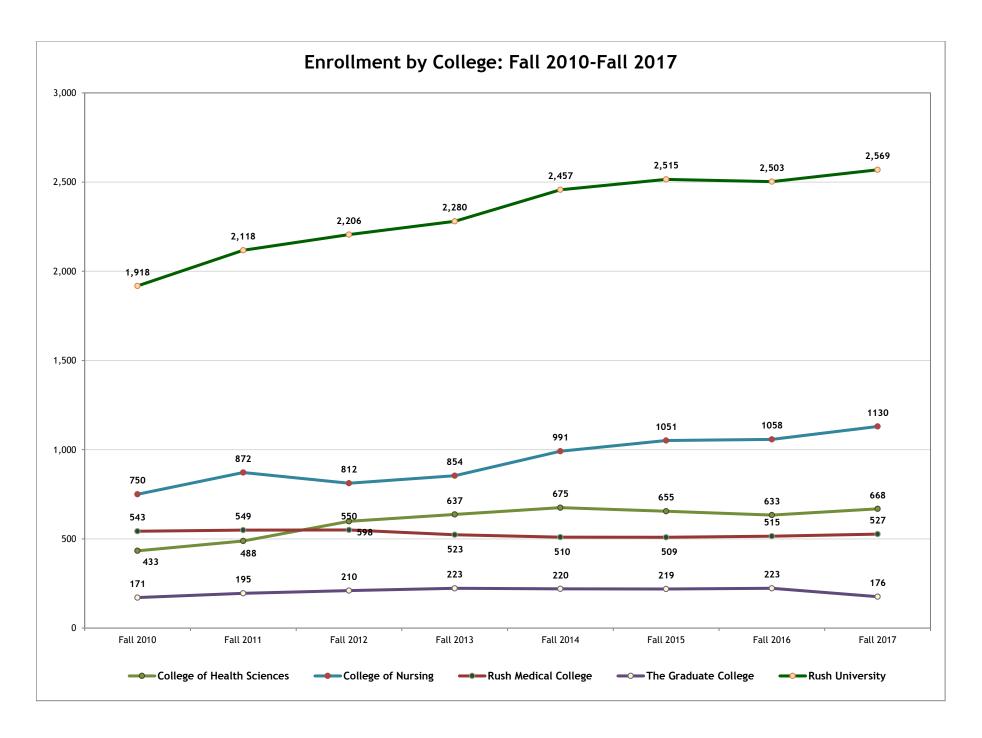

#### Headcount Enrollment by College, Fall 2010-Fall 2017

| College/Term               | Fall 2010 | Fall 2011 | Fall 2012 | Fall 2013 | Fall 2014 | Fall 2015 | Fall 2016 | Fall 2017 |
|----------------------------|-----------|-----------|-----------|-----------|-----------|-----------|-----------|-----------|
| College of Health Sciences | 433       | 488       | 598       | 637       | 675       | 655       | 633       | 668       |
| College of Nursing         | 750       | 872       | 812       | 854       | 991       | 1051      | 1058      | 1130      |
| Rush Medical College       | 543       | 549       | 550       | 523       | 510       | 509       | 515       | 527       |
| The Graduate College       | 171       | 195       | 210       | 223       | 220       | 219       | 223       | 176       |
| Non-Degree Seeking         | 21        | 14        | 36        | 43        | 61        | 81        | 74        | 68        |
| Rush University            | 1918      | 2118      | 2206      | 2280      | 2457      | 2515      | 2503      | 2569      |

Source: Official Census Enrollment OIRAA 2017

Note: Beginning fall 2017, the PhD in Health Sciences and PhD in Nursing are, now, listed under their respective colleges although the degrees are conferred by the Graduate College.

The decrease in enrollment for the Graduate College is a result of reallocation of the enrollments to their respective colleges and not a result of a drop in enrollment.