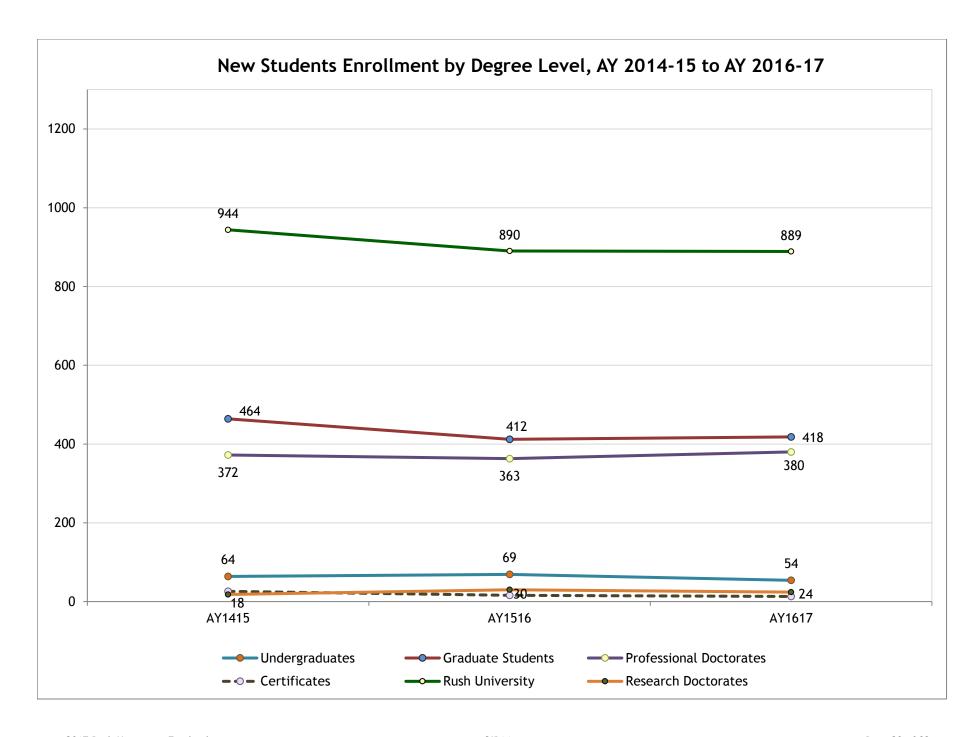

## Headcount Enrollment by Degree Level, Fall 2015-2017

|                                                                                                                                                                                                                          | Fall 2015                                           |                                                    | Fall 2                                              | 2016                                              | Fall 2017                                          |                                                    |  |
|--------------------------------------------------------------------------------------------------------------------------------------------------------------------------------------------------------------------------|-----------------------------------------------------|----------------------------------------------------|-----------------------------------------------------|---------------------------------------------------|----------------------------------------------------|----------------------------------------------------|--|
|                                                                                                                                                                                                                          | Number                                              | Pct                                                | Number                                              | Pct                                               | Number                                             | Pct                                                |  |
| College of Health Sciences                                                                                                                                                                                               |                                                     |                                                    |                                                     |                                                   |                                                    |                                                    |  |
| Undergraduates                                                                                                                                                                                                           | 134                                                 | 20%                                                | 122                                                 | 19%                                               | 107                                                | 16%                                                |  |
| Graduate Students (MS)                                                                                                                                                                                                   | 460                                                 | 70%                                                | 448                                                 | 71%                                               | 421                                                | 63%                                                |  |
| Research Doctorate (PhD)                                                                                                                                                                                                 |                                                     |                                                    |                                                     |                                                   | 41                                                 | 6%                                                 |  |
| Professional Doctorates (AuD, OTD)                                                                                                                                                                                       | 53                                                  | 8%                                                 | 59                                                  | 9%                                                | 92                                                 | 14%                                                |  |
| Certificates                                                                                                                                                                                                             | 8                                                   | 1%                                                 | 4                                                   | 1%                                                | 7                                                  | 1%                                                 |  |
| Total CHS                                                                                                                                                                                                                | 655                                                 | 100%                                               | 633                                                 | 100%                                              | 668                                                | 100%                                               |  |
| CHS Non-Degree Seeking                                                                                                                                                                                                   | 0                                                   | 0%                                                 | 2                                                   | 0%                                                | 3                                                  | 0%                                                 |  |
| College of Nursing Graduate Students (MS, MSN)                                                                                                                                                                           | 336                                                 | 32%                                                | 323                                                 | 31%                                               | 330                                                | 29%                                                |  |
| Research Doctorate (PhD)                                                                                                                                                                                                 | 330                                                 | JZ/0                                               | 323                                                 | 31/0                                              | 24                                                 | 2%                                                 |  |
| Professional Doctorates (DNP)                                                                                                                                                                                            | 702                                                 | 67%                                                | 721                                                 | 68%                                               | 762                                                | 67%                                                |  |
| Certificates                                                                                                                                                                                                             | 13                                                  | 1%                                                 | 14                                                  | 1%                                                | 14                                                 | 1%                                                 |  |
| Total CON                                                                                                                                                                                                                | 1051                                                | 100%                                               | 1058                                                | 100%                                              | 1130                                               | 100%                                               |  |
| CON Non-Degree Seeking                                                                                                                                                                                                   | 81                                                  | 8%                                                 | 69                                                  | 7%                                                | 64                                                 | 6%                                                 |  |
| Doorb Maddaal Callana                                                                                                                                                                                                    |                                                     |                                                    |                                                     |                                                   |                                                    |                                                    |  |
|                                                                                                                                                                                                                          | 509                                                 | 100%                                               | 515                                                 | 100%                                              | 527                                                | 100%                                               |  |
| Rush Medical College Professional Doctorates (MD) The Graduate College                                                                                                                                                   | 509                                                 | 100%                                               | 515                                                 | 100%                                              | 527                                                | 100%                                               |  |
| Professional Doctorates (MD)  The Graduate College                                                                                                                                                                       | <b>509</b>                                          | <b>100%</b> 54%                                    | <b>515</b>                                          | 100%                                              | <b>527</b>                                         | 100%                                               |  |
| Professional Doctorates (MD)  The Graduate College  Graduate Students                                                                                                                                                    |                                                     |                                                    |                                                     |                                                   |                                                    |                                                    |  |
| Professional Doctorates (MD)  The Graduate College  Graduate Students  Research Doctorates                                                                                                                               | 118                                                 | 54%                                                | 109                                                 | 49%                                               | 121                                                | 69%                                                |  |
| Professional Doctorates (MD)  The Graduate College  Graduate Students  Research Doctorates  Total GC                                                                                                                     | 118<br>101                                          | 54%<br>46%                                         | 109                                                 | 49%<br>51%                                        | 121<br>55                                          | 69%<br>31%                                         |  |
|                                                                                                                                                                                                                          | 118<br>101<br><b>219</b>                            | 54%<br>46%<br>100%                                 | 109<br>114<br>223                                   | 49%<br>51%<br>100%                                | 121<br>55<br>176                                   | 69%<br>31%<br>100%                                 |  |
| Professional Doctorates (MD)  The Graduate College  Graduate Students  Research Doctorates  Total GC  GC Non-Degree Seeking                                                                                              | 118<br>101<br><b>219</b>                            | 54%<br>46%<br>100%                                 | 109<br>114<br>223                                   | 49%<br>51%<br>100%                                | 121<br>55<br>176                                   | 69%<br>31%<br>100%                                 |  |
| Professional Doctorates (MD)  The Graduate College Graduate Students Research Doctorates Total GC GC Non-Degree Seeking  Rush University                                                                                 | 118<br>101<br><b>219</b><br>0                       | 54%<br>46%<br>100%<br>0%                           | 109<br>114<br>223<br>3                              | 49%<br>51%<br>100%<br>1%                          | 121<br>55<br><b>176</b><br>1                       | 69%<br>31%<br>100%<br>1%                           |  |
| Professional Doctorates (MD)  The Graduate College Graduate Students Research Doctorates Total GC GC Non-Degree Seeking  Rush University Undergraduates Graduate Students                                                | 118<br>101<br><b>219</b><br>0                       | 54%<br>46%<br>100%<br>0%                           | 109<br>114<br>223<br>3                              | 49%<br>51%<br>100%<br>1%                          | 121<br>55<br>176<br>1                              | 69%<br>31%<br>100%<br>1%                           |  |
| Professional Doctorates (MD)  The Graduate College Graduate Students Research Doctorates  Total GC  GC Non-Degree Seeking  Rush University Undergraduates Graduate Students Research Doctorates                          | 118<br>101<br><b>219</b><br>0                       | 54%<br>46%<br>100%<br>0%<br>5%<br>36%              | 109<br>114<br>223<br>3                              | 49%<br>51%<br>100%<br>1%                          | 121<br>55<br>176<br>1                              | 69% 31% 100% 1% 4% 34%                             |  |
| Professional Doctorates (MD)  The Graduate College Graduate Students Research Doctorates  Total GC  GC Non-Degree Seeking  Rush University  Undergraduates                                                               | 118<br>101<br><b>219</b><br>0                       | 54%<br>46%<br>100%<br>0%<br>5%<br>36%<br>4%        | 109<br>114<br>223<br>3                              | 49% 51% 100% 1% 5% 35% 5%                         | 121<br>55<br>176<br>1<br>107<br>872<br>120         | 69% 31% 100% 1% 4% 34% 5%                          |  |
| Professional Doctorates (MD)  The Graduate College Graduate Students Research Doctorates  Total GC  GC Non-Degree Seeking  Rush University Undergraduates Graduate Students Research Doctorates  Professional Doctorates | 118<br>101<br>219<br>0<br>134<br>914<br>101<br>1264 | 54%<br>46%<br>100%<br>0%<br>5%<br>36%<br>4%<br>50% | 109<br>114<br>223<br>3<br>122<br>880<br>114<br>1295 | 49%<br>51%<br>100%<br>1%<br>5%<br>35%<br>5%<br>5% | 121<br>55<br>176<br>1<br>107<br>872<br>120<br>1381 | 69%<br>31%<br>100%<br>1%<br>4%<br>34%<br>5%<br>54% |  |