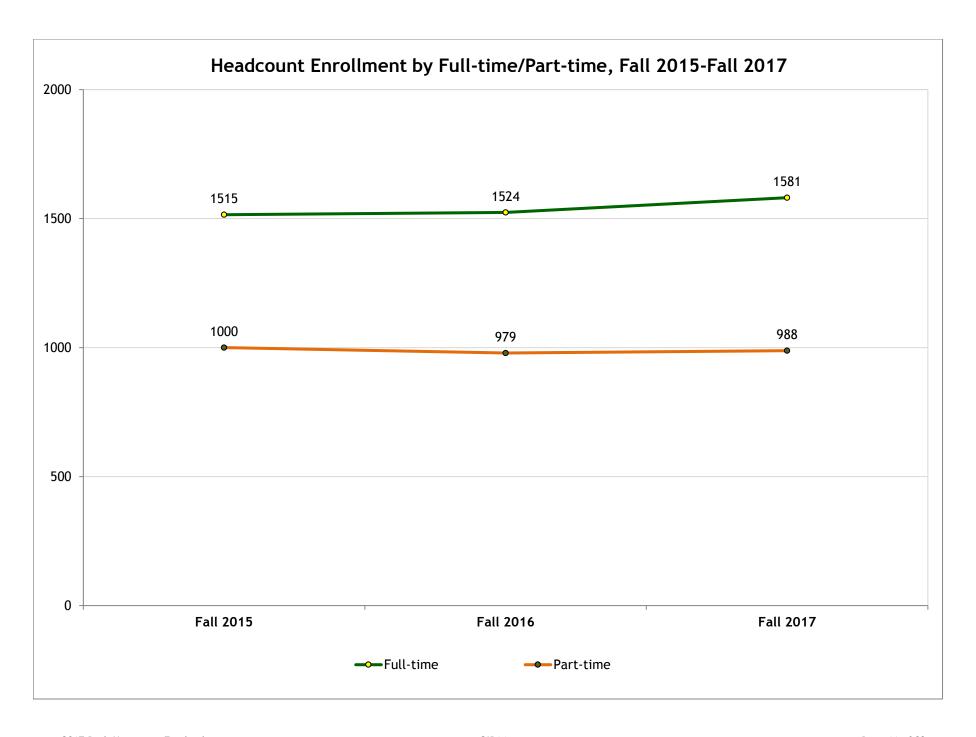

# Headcount Enrollment by Full-time/Part-time status, Fall 2015-2017

|                                    | Fall   | 2015  |        |               | Fall 2 | 2017        |
|------------------------------------|--------|-------|--------|---------------|--------|-------------|
|                                    | Number | Pct   | Number | Pct           | Number | Pct         |
| College of Health Sciences         |        |       |        |               |        |             |
| Full-time                          | 505    | 77%   | 499    | 79%           | 484    | <b>72</b> % |
| Part-time                          | 150    | 23%   | 134    | 21%           | 184    | 28%         |
| Total CHS                          | 655    | 100%  | 633    | 100%          | 668    | 100%        |
| Callana of Number                  |        |       |        |               |        |             |
| College of Nursing Full-time       | 369    | 35%   | 371    | 35%           | 419    | 37%         |
|                                    |        |       | _      |               |        |             |
| Part-time                          | 682    | 65%   | 687    | 65%           | 711    | 63%         |
| Total CON                          | 1051   | 100%  | 1058   | 100%          | 1130   | 100%        |
| Rush Medical College               |        |       |        |               |        |             |
| Full-time                          | 509    | 100%  | 515    | 100%          | 527    | 100%        |
| Part-time                          | 0      | 0%    | 0      | 0%            | 0      | 0%          |
| Total RMC                          | 509    | 100%  | 515    | 100%          | 527    | 100%        |
|                                    |        |       |        |               |        |             |
| The Graduate College               |        |       |        |               |        |             |
| Full-time                          | 132    | 60%   | 139    | 62%           | 151    | 86%         |
| Part-time                          | 87     | 40%   | 84     | 38%           | 25     | 14%         |
| Total GC                           | 219    | 100%  | 223    | 100%          | 176    | 100%        |
| Non-Degree Seeking                 |        |       |        |               |        |             |
| Full-time                          | 0      | 0%    | 0      | 0%            | 0      | 0%          |
| Part-time                          | 81     | 100%  | 74     | 100%          | 68     | 100%        |
| <b>Total Non-Degree Seeking</b>    | 81     | 100%  | 74     | 100%          | 68     | 100%        |
| Death Hairman                      |        |       |        |               |        |             |
| Rush University                    | 1515   | 4.00/ | 1524   | <b>4 1</b> 0/ | 1501   | 430/        |
| Full-time                          | 1515   | 60%   | 1524   | 61%           | 1581   | 62%         |
| Part-time                          | 1000   | 40%   | 979    | 39%           | 988    | 38%         |
| Total Rush University              | 2515   | 100%  | 2503   | 100%          | 2569   | 100%        |
| Source: Official Census Enrollment |        |       |        |               |        | OIRAA 2017  |