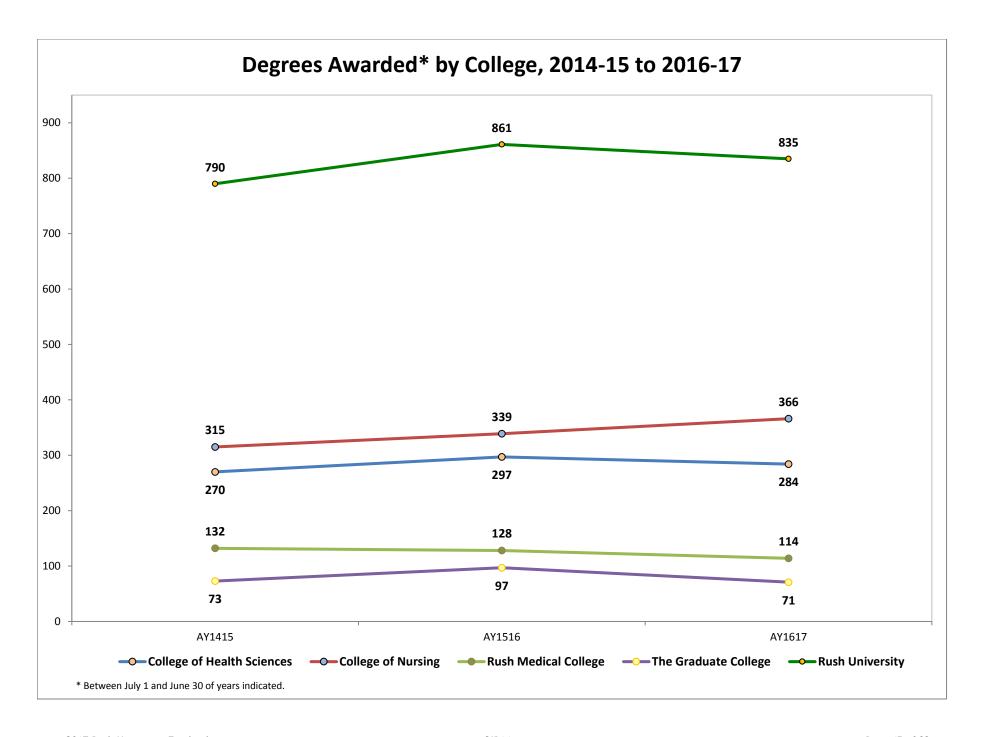

# **Table of Contents**

| Section 1: Headcount Enrollment and Student Profile    | 1  |
|--------------------------------------------------------|----|
| Section 2: New Students Enrollment and Student Profile | 23 |
| Section 3: Degrees Awarded                             | 43 |
| Section 4: Graduation Rates                            | 60 |
| Section 5: Retention Rates                             | 67 |
| Section 6: Licensure/Certificates                      | 82 |