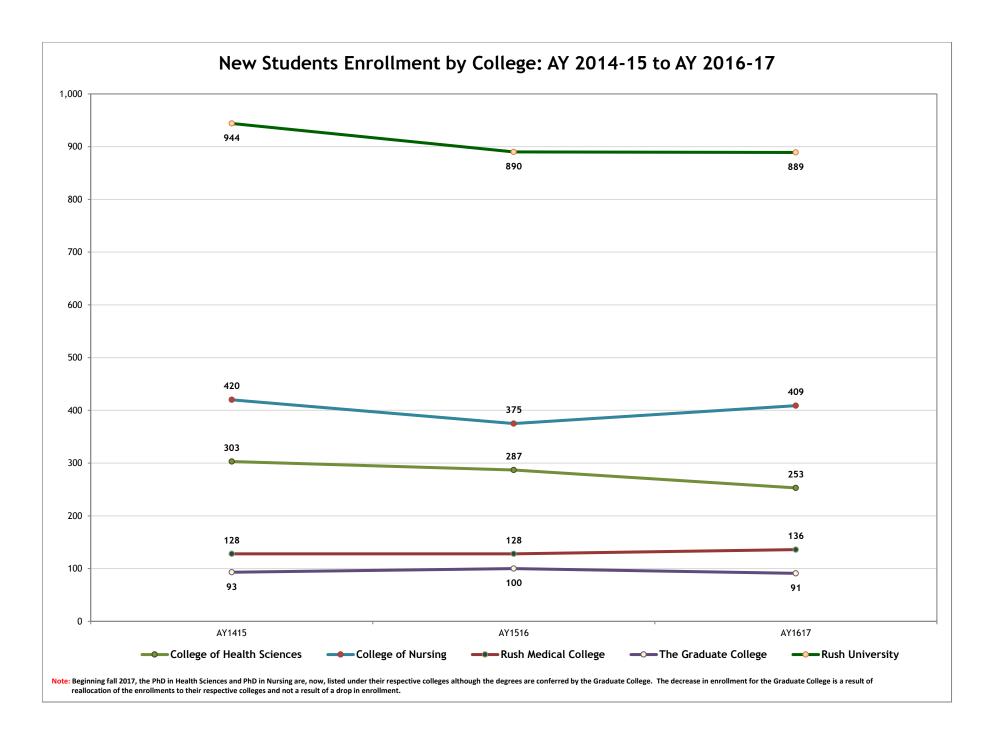

#### Headcount Enrollment by College, Fall 2010-Fall 2017

| College/Term               | Fall 2010 | Fall 2011 | Fall 2012 | Fall 2013 | Fall 2014 | Fall 2015 | Fall 2016 | Fall 2017 |
|----------------------------|-----------|-----------|-----------|-----------|-----------|-----------|-----------|-----------|
| College of Health Sciences | 433       | 488       | 598       | 637       | 675       | 655       | 633       | 668       |
| College of Nursing         | 750       | 872       | 812       | 854       | 991       | 1051      | 1058      | 1130      |
| Rush Medical College       | 543       | 549       | 550       | 523       | 510       | 509       | 515       | 527       |
| The Graduate College       | 171       | 195       | 210       | 223       | 220       | 219       | 223       | 176       |
| Non-Degree Seeking         | 21        | 14        | 36        | 43        | 61        | 81        | 74        | 68        |
| Rush University            | 1918      | 2118      | 2206      | 2280      | 2457      | 2515      | 2503      | 2569      |

Source: Official Census Enrollment OIRAA 2017

Note: Beginning fall 2017, the PhD in Health Sciences and PhD in Nursing are, now, listed under their respective colleges although the degrees are conferred by the Graduate College.

The decrease in enrollment for the Graduate College is a result of reallocation of the enrollments to their respective colleges and not a result of a drop in enrollment.