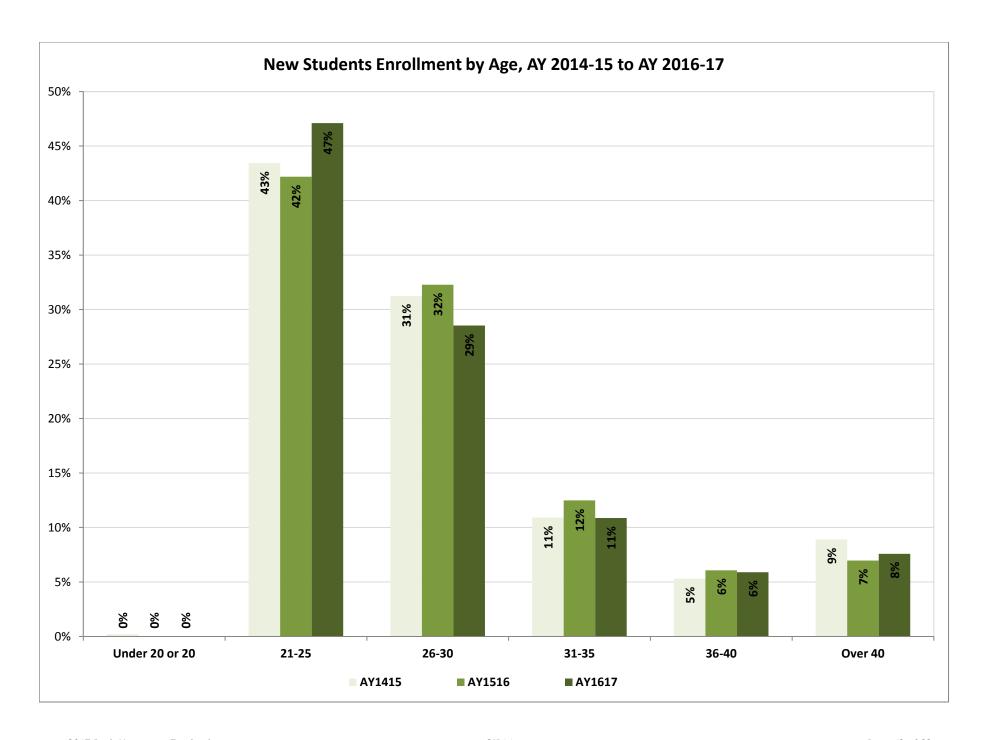

# Section 1: Headcount Enrollment and Student Profile

| 1.  | Headcount Enrollment by College, Fall 2010-Fall 2017                   | 2   |
|-----|------------------------------------------------------------------------|-----|
| 2.  | Headcount Enrollment by College and by Program, Fall 2013-Fall 2017    | 4   |
| 3.  | FTE Enrollment by Program, Fall 2017                                   | 6   |
| 4.  | Headcount Enrollment by Degree Level, Fall 2015 - Fall 2017            | 8   |
| 5.  | Headcount Enrollment by Full-time/Part-time, Fall 2015-Fall 2017       | 10  |
| 6.  | Headcount Enrollment by Gender, Fall 2015-Fall 2017                    | .12 |
| 7.  | Headcount Enrollment by Race/Ethnicity, Fall 2015-Fall 2017            | .14 |
| 8.  | Headcount Enrollment by Minority, Fall 2015-Fall 2017                  | .17 |
| 9.  | Headcount Enrollment by Gender, by Race/Ethnicity, Fall 2015-Fall 2017 | 19  |
| 10. | Headcount Enrollment by Age, Fall 2015-Fall 2017                       | 21  |