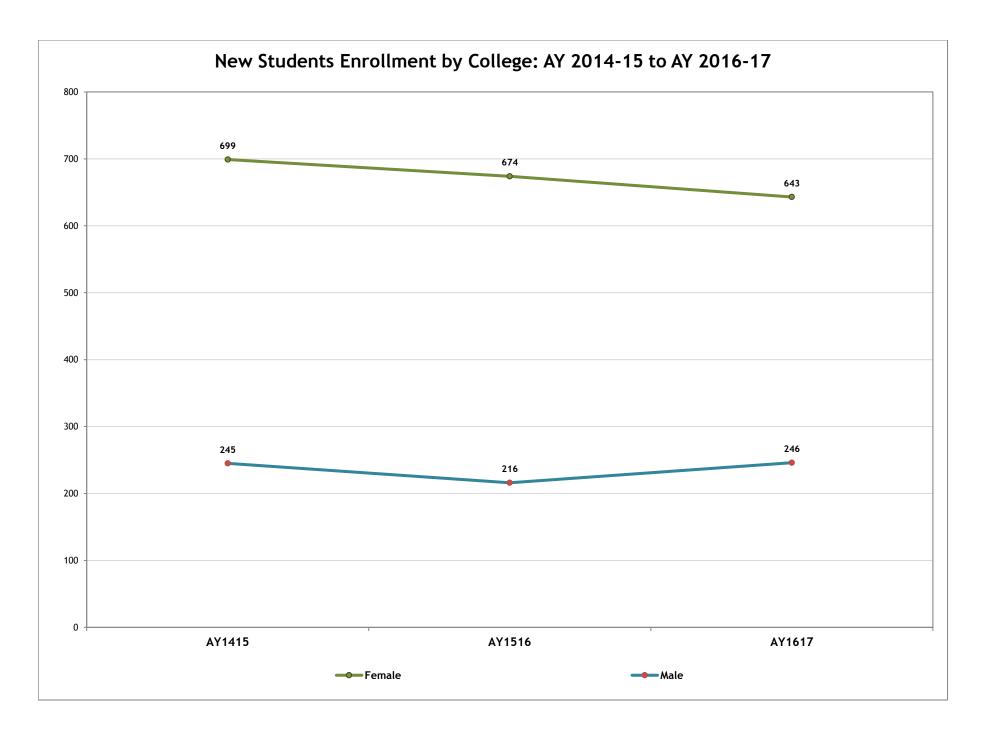

## Headcount Enrollment by Gender, Fall 2015-2017

|                                    | Fall 2 | 2015 | Fall 2016 |      | Fall 2 | 2017     |
|------------------------------------|--------|------|-----------|------|--------|----------|
|                                    | Number | Pct  | Number    | Pct  | Number | Pct      |
| College of Health Sciences         |        |      |           |      |        |          |
| Female                             | 492    | 75%  | 482       | 76%  | 501    | 75%      |
| Male                               | 163    | 25%  | 151       | 24%  | 167    | 25%      |
| Total CHS                          | 655    | 100% | 633       | 100% | 668    | 100%     |
| College of Nursing                 |        |      |           |      |        |          |
| Female                             | 941    | 90%  | 935       | 88%  | 981    | 87%      |
| Male                               | 110    | 10%  | 123       | 12%  | 149    | 13%      |
| Total CON                          | 1051   | 100% | 1058      | 100% | 1130   | 100%     |
| Rush Medical College               |        |      |           |      |        |          |
| Female                             | 261    | 51%  | 255       | 50%  | 250    | 47%      |
| Male                               | 248    | 49%  | 260       | 50%  | 277    | 53%      |
| Total RMC                          | 509    | 100% | 515       | 100% | 527    | 100%     |
| The Graduate College               |        |      |           |      |        |          |
| Female                             | 117    | 53%  | 125       | 56%  | 92     | 52%      |
| Male                               | 102    | 47%  | 98        | 44%  | 84     | 48%      |
| Total GC                           | 219    | 100% | 223       | 100% | 176    | 100%     |
| Non-Degree Seeking                 |        |      |           |      |        |          |
| Female                             | 73     | 90%  | 61        | 82%  | 61     | 90%      |
| Male                               | 8      | 10%  | 13        | 18%  | 7      | 10%      |
| Total Non-Degree Seeking           | 81     | 100% | 74        | 100% | 68     | 100%     |
| Rush University                    |        |      |           |      |        |          |
| Female                             | 1884   | 75%  | 1858      | 74%  | 1885   | 73%      |
| Male                               | 631    | 25%  | 645       | 26%  | 684    | 27%      |
| Total Rush University              | 2515   | 100% | 2503      | 100% | 2569   | 100%     |
| Source: Official Census Enrollment | t      |      |           |      |        | OIRAA 20 |