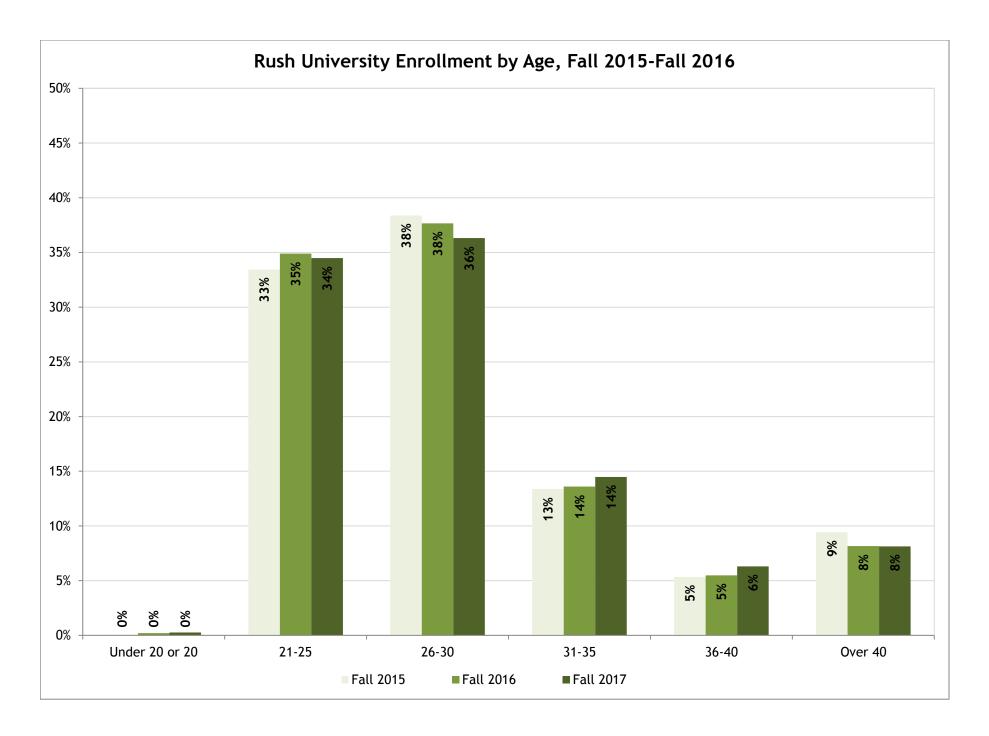

age Age, GC  Non-Degree Seeking Under 20 or 20 21-25 26-30 31-35 36-40 Over 40 Total Non-Degree Seeking Average Age, Non-Degree Rush University Under 20 or 20 21-25 26-30 31-35 36-40 31-35 36-40 | 48<br>69<br>48<br>26<br>28<br>219<br>0<br>9<br>40<br>19<br>5<br>78<br>1<br>840<br>964<br>336<br>134 | 22% 32% 22% 12% 13% 100% 32  0% 12% 51% 24% 6% 6% 100% 33% 33% 38% 13% 5%                          | 0<br>50<br>71<br>46<br>24<br>32<br>223<br>3<br>0<br>20<br>36<br>10<br>2<br>4<br>72<br>3<br>3<br>5<br>872<br>941<br>340<br>137 | 0% 22% 32% 21% 11% 14% 100% 22  0% 28% 50% 144% 3% 6% 100% 35% 38% 144% 5% | 0<br>54<br>54<br>35<br>23<br>10<br>176<br>3<br>11<br>2<br>11<br>68<br>3<br>7<br>886<br>933<br>372<br>162 | 0%<br>31%<br>31%<br>20%<br>13%<br>1009<br>30<br>0%<br>16%<br>49%<br>16%<br>3%<br>16% |



# Section 2: New Students Enrollment and Student Profile

| 1. | New Students Enrollment by College, AY 2014-15 to 2016-17                    | 24 |
|----|------------------------------------------------------------------------------|----|
| 2. | New Students Enrollment by College and by Program, AY 2014-15 to 2016-17     | 26 |
| 3. | New Students Enrollment by Degree Level, AY 2014-15 to 2016-17               | 28 |
| 4. | New Students Enrollment by Gender, AY 2014-15 to 2016-17                     | 30 |
| 5. | New Students Enrollment by Race/Ethnicity, AY 2014-15 to 2016-17             | 32 |
| 6. | New Students Enrollment by Minority, AY 2014-15 to 2016-17                   | 35 |
| 7. | New Students Enrollment by Gender & by Race/Ethnicity, AY 2014-15 to 2016-17 | 38 |
| 8  | New S