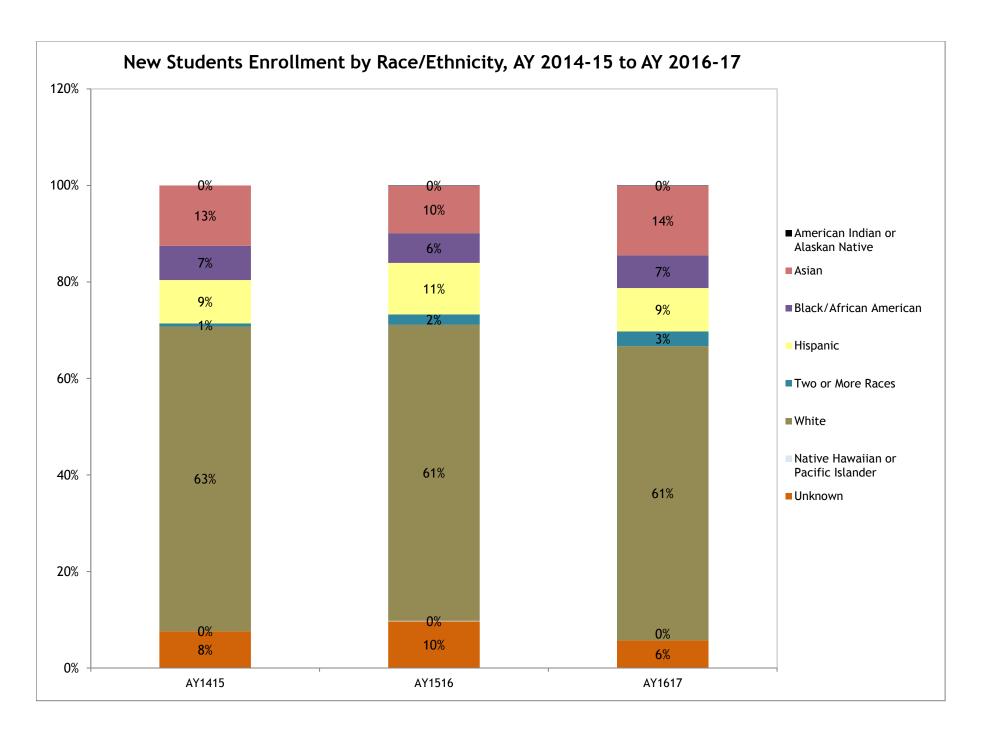

## Headcount Enrollment by Race/Ethnicity, Fall 2015-2017

|                                                       | Fall : | 2015      | Fall 2 | 2016      | Fall 2 | 2017      |
|-------------------------------------------------------|--------|-----------|--------|-----------|--------|-----------|
|                                                       | Number | Pct       | Number | Pct       | Number | Pct       |
| College of Health Sciences                            |        |           |        |           |        |           |
| American Indian or Alaskan Native                     | 1      | 0%        | 2      | 0%        | 0      | 0%        |
| Asian                                                 | 59     | 9%        | 62     | 10%       | 85     | 13%       |
| Black/African American                                | 36     | 5%        | 37     | 6%        | 38     | 6%        |
| Hispanic                                              | 65     | 10%       | 61     | 10%       | 70     | 10%       |
| Two or More Races                                     | 13     | 2%        | 19     | 3%        | 21     | 3%        |
| Native Hawaiian or Pacific Islander                   | 1      | 0%        | 1      | 0%        | 1      | 0%        |
| Unknown                                               | 37     | 6%        | 36     | 6%        | 42     | 6%        |
| White                                                 | 443    | 68%       | 415    | 66%       | 411    | 62%       |
| Total CHS                                             | 655    | 100%      | 633    | 100%      | 668    | 100%      |
| College of Nursing  American Indian or Alaskan Native | 2      | 0%        | 1      | 0%        | 1      | 0%        |
| College of Nursing                                    |        |           |        |           |        |           |
| Asian                                                 | 71     | 7%        | 66     | 6%        | 86     | 8%        |
| Black/African American                                | 63     | 6%        | 64     | 6%        | 66     | 6%        |
| Hispanic                                              | 85     | 8%        | 94     | 9%        | 104    | 9%        |
| Two or More Races                                     | 22     | 2%        | 20     | 2%        | 30     | 3%        |
| Native Hawaiian or Pacific Islander                   | 2      | 0%        | 0      | 0%        | 0      | 0%        |
| Unknown                                               | 54     | 5%        | 73     | 7%        | 80     | 7%        |
| White                                                 | 752    | 72%       | 740    | 70%       | 763    | 68%       |
| Total CON                                             | 1051   | 100%      | 1058   | 100%      | 1130   | 100%      |
| Rush Medical College                                  | 4      | 40/       | 0      | 00/       | 0      | 00/       |
| American Indian or Alaskan Native Asian               | 117    | 1%<br>23% | 131    | 0%<br>25% | 117    | 0%<br>22% |
| ASIAN<br>Black/African American                       | 28     | 6%        | 27     | 5%        | 28     | 5%        |
| Hispanic                                              | 44     | 9%        | 35     | 7%        | 38     | 7%        |
| Two or More Races                                     | 5      | 1%        | 17     | 3%        | 20     | 4%        |
| Native Hawaiian or Pacific Islander                   | 2      | 0%        | 0      | 0%        | 0      | 0%        |
| Jnknown                                               | 19     | 4%        | 13     | 3%        | 15     | 3%        |
| White                                                 | 290    | 57%       | 292    | 57%       | 309    | 59%       |
| Total RMC                                             | 509    | 100%      | 515    | 100%      | 527    | 100%      |

## Headcount Enrollment by Race/Ethnicity, Fall 2015-2017

|                                                         | Fall 2 | 2015 | Fall 2 | 2016 | Fall 2 | 2017 |
|---------------------------------------------------------|--------|------|--------|------|--------|------|
|                                                         | Number | Pct  | Number | Pct  | Number | Pct  |
| The Graduate College                                    |        |      |        |      |        |      |
| American Indian or Alaskan Native                       | 0      | 0%   | 0      | 0%   | 1      | 1%   |
| Asian                                                   | 51     | 23%  | 43     | 19%  | 50     | 28%  |
| Black/African American                                  | 23     | 11%  | 18     | 8%   | 14     | 8%   |
| Hispanic                                                | 23     | 11%  | 27     | 12%  | 21     | 12%  |
| Two or More Races                                       | 2      | 1%   | 1      | 0%   | 0      | 0%   |
| Native Hawaiian or Pacific Islander                     | 0      | 0%   | 0      | 0%   | 0      | 0%   |
| Unknown                                                 | 19     | 9%   | 19     | 9%   | 14     | 8%   |
| White                                                   | 101    | 46%  | 115    | 52%  | 76     | 43%  |
| Total GC                                                | 219    | 100% | 223    | 100% | 176    | 100% |
| Non-Degree Seeking<br>American Indian or Alaskan Native | 0      | 0%   | 0      | 0%   | 0      | 0%   |
|                                                         | 7      | 9%   |        | 8%   | -      | 1%   |
| Asian<br>Black/African American                         | 2      | 2%   | 6      | 5%   | 9      | 13%  |
|                                                         | 12     | 15%  | 10     | 14%  | 6      | 9%   |
| Hispanic                                                |        |      |        | 3%   | -      |      |
| Two or More Races                                       | 3      | 4%   | 2      |      | 1      | 1%   |
| Native Hawaiian or Pacific Islander                     | 0      | 0%   | 0      | 0%   | 0      | 0%   |
| Unknown                                                 | 6      | 7%   | 8      | 11%  | 4      | 6%   |
| White                                                   | 51     | 63%  | 44     | 59%  | 47     | 69%  |
| Total Non-Degree Seeking                                | 81     | 100% | 74     | 100% | 68     | 100% |
| Rush University                                         |        |      |        |      |        |      |
| American Indian or Alaskan Native                       | 7      | 0%   | 3      | 0%   | 2      | 0%   |
| Asian                                                   | 305    | 12%  | 308    | 12%  | 339    | 13%  |
| Black/African American                                  | 152    | 6%   | 150    | 6%   | 155    | 6%   |
| Hispanic                                                | 229    | 9%   | 227    | 9%   | 239    | 9%   |
| Two or More Races                                       | 45     | 2%   | 59     | 2%   | 72     | 3%   |
| Native Hawaiian or Pacific Islander                     | 5      | 0%   | 1      | 0%   | 1      | 0%   |
| Unknown                                                 | 135    | 5%   | 149    | 6%   | 155    | 6%   |
| White                                                   | 1637   | 65%  | 1606   | 64%  | 1606   | 63%  |
| WILLC                                                   |        |      |        |      | 1      |      |