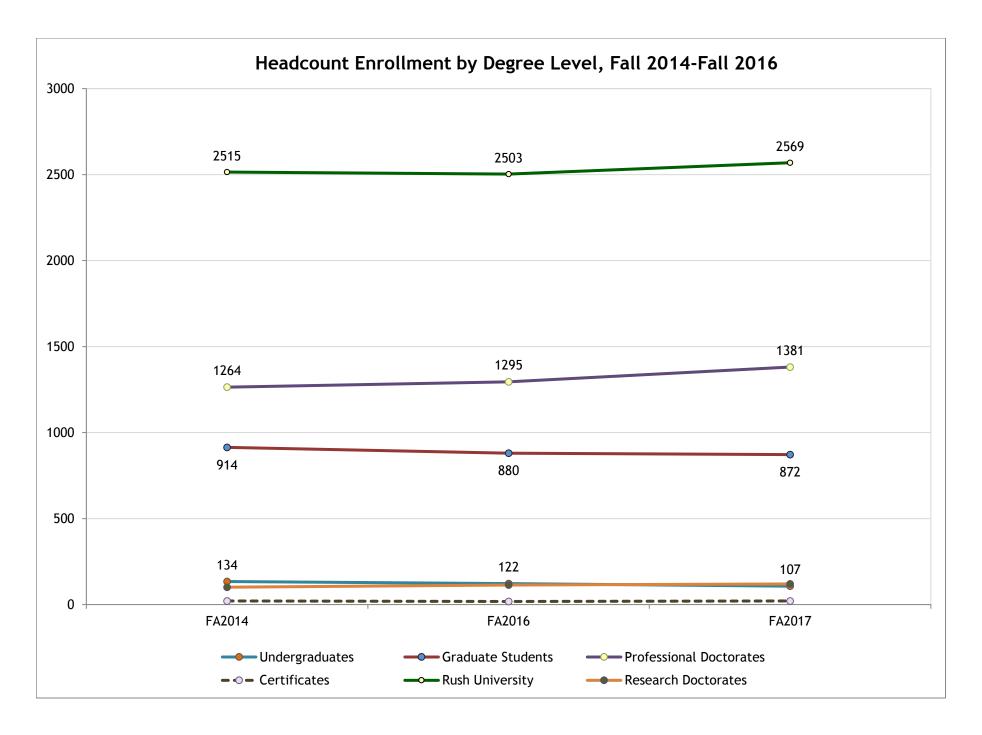

## Headcount Enrollment by Degree Level, Fall 2015-2017

|                                                                                                                                                                                                                          | Fall 2015                                           |                                                    | Fall 2                                              | 2016                                              | Fall 2017                                          |                                                    |  |
|--------------------------------------------------------------------------------------------------------------------------------------------------------------------------------------------------------------------------|-----------------------------------------------------|----------------------------------------------------|-----------------------------------------------------|---------------------------------------------------|----------------------------------------------------|----------------------------------------------------|--|
|                                                                                                                                                                                                                          | Number                                              | Pct                                                | Number                                              | Pct                                               | Number                                             | Pct                                                |  |
| College of Health Sciences                                                                                                                                                                                               |                                                     |                                                    |                                                     |                                                   |                                                    |                                                    |  |
| Undergraduates                                                                                                                                                                                                           | 134                                                 | 20%                                                | 122                                                 | 19%                                               | 107                                                | 16%                                                |  |
| Graduate Students (MS)                                                                                                                                                                                                   | 460                                                 | 70%                                                | 448                                                 | 71%                                               | 421                                                | 63%                                                |  |
| Research Doctorate (PhD)                                                                                                                                                                                                 |                                                     |                                                    |                                                     |                                                   | 41                                                 | 6%                                                 |  |
| Professional Doctorates (AuD, OTD)                                                                                                                                                                                       | 53                                                  | 8%                                                 | 59                                                  | 9%                                                | 92                                                 | 14%                                                |  |
| Certificates                                                                                                                                                                                                             | 8                                                   | 1%                                                 | 4                                                   | 1%                                                | 7                                                  | 1%                                                 |  |
| Total CHS                                                                                                                                                                                                                | 655                                                 | 100%                                               | 633                                                 | 100%                                              | 668                                                | 100%                                               |  |
| CHS Non-Degree Seeking                                                                                                                                                                                                   | 0                                                   | 0%                                                 | 2                                                   | 0%                                                | 3                                                  | 0%                                                 |  |
| College of Nursing Graduate Students (MS, MSN)                                                                                                                                                                           | 336                                                 | 32%                                                | 323                                                 | 31%                                               | 330                                                | 29%                                                |  |
| Research Doctorate (PhD)                                                                                                                                                                                                 | 330                                                 | JZ/0                                               | 323                                                 | 31/0                                              | 24                                                 | 2%                                                 |  |
| Professional Doctorates (DNP)                                                                                                                                                                                            | 702                                                 | 67%                                                | 721                                                 | 68%                                               | 762                                                | 67%                                                |  |
| Certificates                                                                                                                                                                                                             | 13                                                  | 1%                                                 | 14                                                  | 1%                                                | 14                                                 | 1%                                                 |  |
| Total CON                                                                                                                                                                                                                | 1051                                                | 100%                                               | 1058                                                | 100%                                              | 1130                                               | 100%                                               |  |
| CON Non-Degree Seeking                                                                                                                                                                                                   | 81                                                  | 8%                                                 | 69                                                  | 7%                                                | 64                                                 | 6%                                                 |  |
| Doorb Maddaal Callana                                                                                                                                                                                                    |                                                     |                                                    |                                                     |                                                   |                                                    |                                                    |  |
|                                                                                                                                                                                                                          | 509                                                 | 100%                                               | 515                                                 | 100%                                              | 527                                                | 100%                                               |  |
| Rush Medical College Professional Doctorates (MD) The Graduate College                                                                                                                                                   | 509                                                 | 100%                                               | 515                                                 | 100%                                              | 527                                                | 100%                                               |  |
| Professional Doctorates (MD)  The Graduate College                                                                                                                                                                       | <b>509</b>                                          | <b>100%</b> 54%                                    | <b>515</b>                                          | 100%                                              | <b>527</b>                                         | 100%                                               |  |
| Professional Doctorates (MD)  The Graduate College  Graduate Students                                                                                                                                                    |                                                     |                                                    |                                                     |                                                   |                                                    |                                                    |  |
| Professional Doctorates (MD)  The Graduate College  Graduate Students  Research Doctorates                                                                                                                               | 118                                                 | 54%                                                | 109                                                 | 49%                                               | 121                                                | 69%                                                |  |
| Professional Doctorates (MD)  The Graduate College  Graduate Students  Research Doctorates  Total GC                                                                                                                     | 118<br>101                                          | 54%<br>46%                                         | 109                                                 | 49%<br>51%                                        | 121<br>55                                          | 69%<br>31%                                         |  |
|                                                                                                                                                                                                                          | 118<br>101<br><b>219</b>                            | 54%<br>46%<br>100%                                 | 109<br>114<br>223                                   | 49%<br>51%<br>100%                                | 121<br>55<br>176                                   | 69%<br>31%<br>100%                                 |  |
| Professional Doctorates (MD)  The Graduate College  Graduate Students  Research Doctorates  Total GC  GC Non-Degree Seeking                                                                                              | 118<br>101<br><b>219</b>                            | 54%<br>46%<br>100%                                 | 109<br>114<br>223                                   | 49%<br>51%<br>100%                                | 121<br>55<br>176                                   | 69%<br>31%<br>100%                                 |  |
| Professional Doctorates (MD)  The Graduate College Graduate Students Research Doctorates Total GC GC Non-Degree Seeking  Rush University                                                                                 | 118<br>101<br><b>219</b><br>0                       | 54%<br>46%<br>100%<br>0%                           | 109<br>114<br>223<br>3                              | 49%<br>51%<br>100%<br>1%                          | 121<br>55<br><b>176</b><br>1                       | 69%<br>31%<br>100%<br>1%                           |  |
| Professional Doctorates (MD)  The Graduate College Graduate Students Research Doctorates Total GC GC Non-Degree Seeking  Rush University Undergraduates Graduate Students                                                | 118<br>101<br><b>219</b><br>0                       | 54%<br>46%<br>100%<br>0%                           | 109<br>114<br>223<br>3                              | 49%<br>51%<br>100%<br>1%                          | 121<br>55<br>176<br>1                              | 69%<br>31%<br>100%<br>1%                           |  |
| Professional Doctorates (MD)  The Graduate College Graduate Students Research Doctorates  Total GC  GC Non-Degree Seeking  Rush University Undergraduates Graduate Students Research Doctorates                          | 118<br>101<br><b>219</b><br>0                       | 54%<br>46%<br>100%<br>0%<br>5%<br>36%              | 109<br>114<br>223<br>3                              | 49%<br>51%<br>100%<br>1%                          | 121<br>55<br>176<br>1                              | 69% 31% 100% 1% 4% 34%                             |  |
| Professional Doctorates (MD)  The Graduate College Graduate Students Research Doctorates  Total GC  GC Non-Degree Seeking  Rush University  Undergraduates                                                               | 118<br>101<br><b>219</b><br>0                       | 54%<br>46%<br>100%<br>0%<br>5%<br>36%<br>4%        | 109<br>114<br>223<br>3                              | 49% 51% 100% 1% 5% 35% 5%                         | 121<br>55<br>176<br>1<br>107<br>872<br>120         | 69% 31% 100% 1% 4% 34% 5%                          |  |
| Professional Doctorates (MD)  The Graduate College Graduate Students Research Doctorates  Total GC  GC Non-Degree Seeking  Rush University Undergraduates Graduate Students Research Doctorates  Professional Doctorates | 118<br>101<br>219<br>0<br>134<br>914<br>101<br>1264 | 54%<br>46%<br>100%<br>0%<br>5%<br>36%<br>4%<br>50% | 109<br>114<br>223<br>3<br>122<br>880<br>114<br>1295 | 49%<br>51%<br>100%<br>1%<br>5%<br>35%<br>5%<br>5% | 121<br>55<br>176<br>1<br>107<br>872<br>120<br>1381 | 69%<br>31%<br>100%<br>1%<br>4%<br>34%<br>5%<br>54% |  |