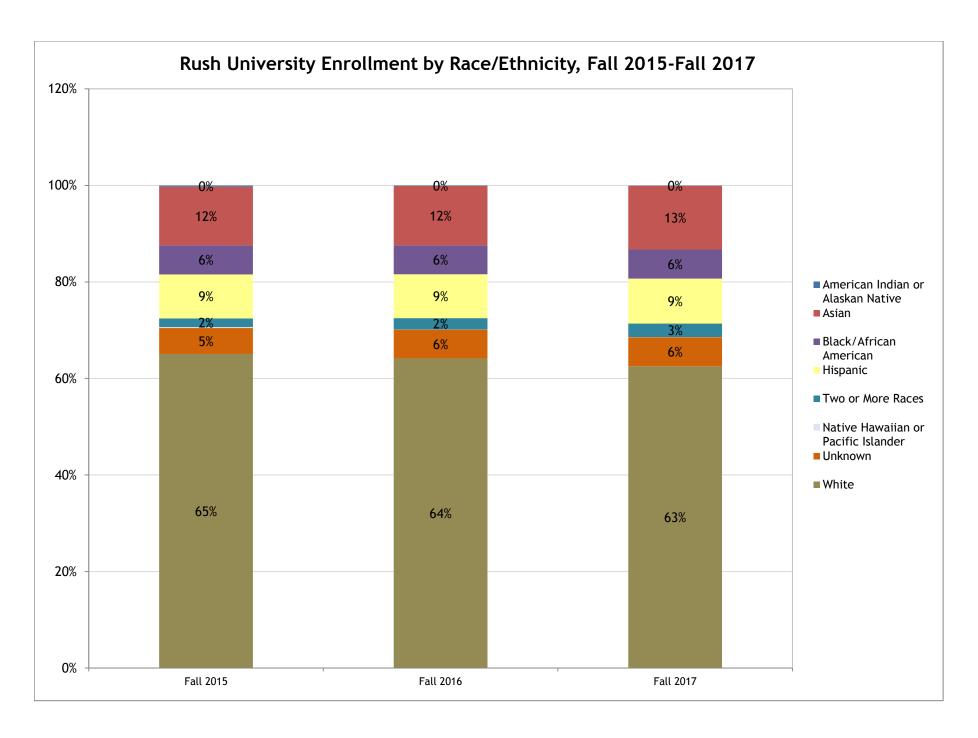

## Headcount Enrollment by Race/Ethnicity, Fall 2015-2017

|                                                       | Fall : | 2015      | Fall 2 | 2016      | Fall 2 | 2017      |
|-------------------------------------------------------|--------|-----------|--------|-----------|--------|-----------|
|                                                       | Number | Pct       | Number | Pct       | Number | Pct       |
| College of Health Sciences                            |        |           |        |           |        |           |
| American Indian or Alaskan Native                     | 1      | 0%        | 2      | 0%        | 0      | 0%        |
| Asian                                                 | 59     | 9%        | 62     | 10%       | 85     | 13%       |
| Black/African American                                | 36     | 5%        | 37     | 6%        | 38     | 6%        |
| Hispanic                                              | 65     | 10%       | 61     | 10%       | 70     | 10%       |
| Two or More Races                                     | 13     | 2%        | 19     | 3%        | 21     | 3%        |
| Native Hawaiian or Pacific Islander                   | 1      | 0%        | 1      | 0%        | 1      | 0%        |
| Unknown                                               | 37     | 6%        | 36     | 6%        | 42     | 6%        |
| White                                                 | 443    | 68%       | 415    | 66%       | 411    | 62%       |
| Total CHS                                             | 655    | 100%      | 633    | 100%      | 668    | 100%      |
| College of Nursing  American Indian or Alaskan Native | 2      | 0%        | 1      | 0%        | 1      | 0%        |
| College of Nursing                                    |        |           |        |           |        |           |
| Asian                                                 | 71     | 7%        | 66     | 6%        | 86     | 8%        |
| Black/African American                                | 63     | 6%        | 64     | 6%        | 66     | 6%        |
| Hispanic                                              | 85     | 8%        | 94     | 9%        | 104    | 9%        |
| Two or More Races                                     | 22     | 2%        | 20     | 2%        | 30     | 3%        |
| Native Hawaiian or Pacific Islander                   | 2      | 0%        | 0      | 0%        | 0      | 0%        |
| Unknown                                               | 54     | 5%        | 73     | 7%        | 80     | 7%        |
| White                                                 | 752    | 72%       | 740    | 70%       | 763    | 68%       |
| Total CON                                             | 1051   | 100%      | 1058   | 100%      | 1130   | 100%      |
| Rush Medical College                                  | 4      | 40/       | 0      | 00/       | 0      | 00/       |
| American Indian or Alaskan Native Asian               | 117    | 1%<br>23% | 131    | 0%<br>25% | 117    | 0%<br>22% |
| ASIAN<br>Black/African American                       | 28     | 6%        | 27     | 5%        | 28     | 5%        |
| Hispanic                                              | 44     | 9%        | 35     | 7%        | 38     | 7%        |
| Two or More Races                                     | 5      | 1%        | 17     | 3%        | 20     | 4%        |
| Native Hawaiian or Pacific Islander                   | 2      | 0%        | 0      | 0%        | 0      | 0%        |
| Jnknown                                               | 19     | 4%        | 13     | 3%        | 15     | 3%        |
| White                                                 | 290    | 57%       | 292    | 57%       | 309    | 59%       |
| Total RMC                                             | 509    | 100%      | 515    | 100%      | 527    | 100%      |

## Headcount Enrollment by Race/Ethnicity, Fall 2015-2017

|                                                         | Fall 2 | 2015 | Fall 2 | 2016 | Fall 2 | 2017 |
|---------------------------------------------------------|--------|------|--------|------|--------|------|
|                                                         | Number | Pct  | Number | Pct  | Number | Pct  |
| The Graduate College                                    |        |      |        |      |        |      |
| American Indian or Alaskan Native                       | 0      | 0%   | 0      | 0%   | 1      | 1%   |
| Asian                                                   | 51     | 23%  | 43     | 19%  | 50     | 28%  |
| Black/African American                                  | 23     | 11%  | 18     | 8%   | 14     | 8%   |
| Hispanic                                                | 23     | 11%  | 27     | 12%  | 21     | 12%  |
| Two or More Races                                       | 2      | 1%   | 1      | 0%   | 0      | 0%   |
| Native Hawaiian or Pacific Islander                     | 0      | 0%   | 0      | 0%   | 0      | 0%   |
| Unknown                                                 | 19     | 9%   | 19     | 9%   | 14     | 8%   |
| White                                                   | 101    | 46%  | 115    | 52%  | 76     | 43%  |
| Total GC                                                | 219    | 100% | 223    | 100% | 176    | 100% |
| Non-Degree Seeking<br>American Indian or Alaskan Native | 0      | 0%   | 0      | 0%   | 0      | 0%   |
|                                                         | 7      | 9%   |        | 8%   | -      | 1%   |
| Asian<br>Black/African American                         | 2      | 2%   | 6      | 5%   | 9      | 13%  |
|                                                         | 12     | 15%  | 10     | 14%  | 6      | 9%   |
| Hispanic                                                |        |      |        | 3%   | -      |      |
| Two or More Races                                       | 3      | 4%   | 2      |      | 1      | 1%   |
| Native Hawaiian or Pacific Islander                     | 0      | 0%   | 0      | 0%   | 0      | 0%   |
| Unknown                                                 | 6      | 7%   | 8      | 11%  | 4      | 6%   |
| White                                                   | 51     | 63%  | 44     | 59%  | 47     | 69%  |
| Total Non-Degree Seeking                                | 81     | 100% | 74     | 100% | 68     | 100% |
| Rush University                                         |        |      |        |      |        |      |
| American Indian or Alaskan Native                       | 7      | 0%   | 3      | 0%   | 2      | 0%   |
| Asian                                                   | 305    | 12%  | 308    | 12%  | 339    | 13%  |
| Black/African American                                  | 152    | 6%   | 150    | 6%   | 155    | 6%   |
| Hispanic                                                | 229    | 9%   | 227    | 9%   | 239    | 9%   |
| Two or More Races                                       | 45     | 2%   | 59     | 2%   | 72     | 3%   |
| Native Hawaiian or Pacific Islander                     | 5      | 0%   | 1      | 0%   | 1      | 0%   |
| Unknown                                                 | 135    | 5%   | 149    | 6%   | 155    | 6%   |
| White                                                   | 1637   | 65%  | 1606   | 64%  | 1606   | 63%  |
| WILLC                                                   |        |      |        |      | 1      |      |