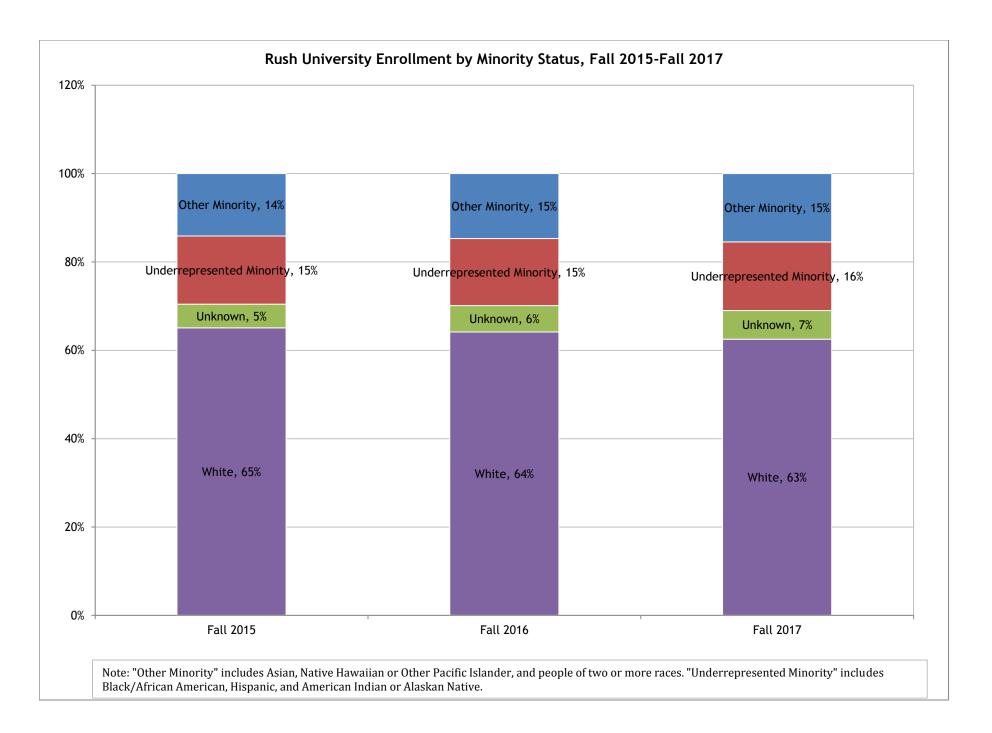

## Headcount Enrollment by Minority Status\*, Fall 2015-2017

|                                     | Fall   | 2015  | Fall   | 2016 | Fall   | 2017       |
|-------------------------------------|--------|-------|--------|------|--------|------------|
|                                     | Number | Pct   | Number | Pct  | Number | Pct        |
| College of Health Sciences          |        |       |        |      |        |            |
| Other Minority                      | 73     | 11%   | 82     | 13%  | 107    | 16%        |
| Underrepresented Minority           | 102    | 16%   | 100    | 16%  | 108    | 16%        |
| Unknown                             | 37     | 6%    | 36     | 6%   | 42     | 6%         |
| White                               | 443    | 68%   | 415    | 66%  | 411    | 62%        |
| Total CHS                           | 655    | 100%  | 633    | 100% | 668    | 100%       |
| College of Nursing                  |        |       |        |      |        |            |
| Other Minority                      | 95     | 9%    | 86     | 8%   | 116    | 10%        |
| Underrepresented Minority           | 150    | 14%   | 159    | 15%  | 171    | 15%        |
| Unknown                             | 54     | 5%    | 73     | 7%   | 80     | 7%         |
| White                               | 752    | 72%   | 740    | 70%  | 763    | 68%        |
| Total CON                           | 1051   | 100%  | 1058   | 100% | 1130   | 100%       |
| Rush Medical College                |        |       |        |      |        |            |
| Other Minority                      | 124    | 24%   | 148    | 29%  | 122    | 23%        |
| Underrepresented Minority           | 76     | 15%   | 62     | 12%  | 69     | 13%        |
| Unknown                             | 19     | 4%    | 13     | 3%   | 27     | 5%         |
| White                               | 290    | 57%   | 292    | 57%  | 309    | 59%        |
| Total RMC                           | 509    | 100%  | 515    | 100% | 527    | 100%       |
| The Graduate College Other Minority | 53     | 24%   | 44     | 20%  | 50     | 28%        |
| Underrepresented Minority           | 46     | 21%   | 45     | 20%  | 36     | 20%        |
| Unknown                             | 19     | 9%    | 19     | 9%   | 14     | 8%         |
| White                               | 101    | 46%   | 115    | 52%  | 76     | 43%        |
| Total GC                            | 219    | 100%  | 223    | 100% | 176    | 100%       |
| Total GC                            | 217    | 10070 | LLJ    | 100% | 170    | 100%       |
| Non-Degree Seeking                  |        |       |        |      |        |            |
| Other Minority                      | 10     | 12%   | 8      | 11%  | 2      | 3%         |
| Underrepresented Minority           | 14     | 17%   | 14     | 19%  | 15     | 22%        |
| Unknown                             | 6      | 7%    | 8      | 11%  | 4      | 6%         |
| White                               | 51     | 63%   | 44     | 59%  | 47     | 69%        |
| Total Non-Degree Seeking            | 81     | 100%  | 74     | 100% | 68     | 100%       |
| Rush University                     |        |       |        |      |        |            |
| Other Minority                      | 355    | 14%   | 368    | 15%  | 397    | 15%        |
| Underrepresented Minority           | 388    | 15%   | 380    | 15%  | 399    | 16%        |
| Unknown                             | 135    | 5%    | 149    | 6%   | 167    | 7%         |
| White                               | 1637   | 65%   | 1606   | 64%  | 1606   | 63%        |
| Total Rush University               | 2515   | 100%  | 2503   | 100% | 2569   | 100%       |
| Source: Official Census Enrollment  | t      |       |        |      |        | OIRAA 2017 |

Other Minority includes Asian, People of two or more races, and Native Hawaiian/Pacific Islander.

<sup>\*</sup>Underrepresented Minority includes Black/African American, Hispanic, and American Indian/Alaskan Native.