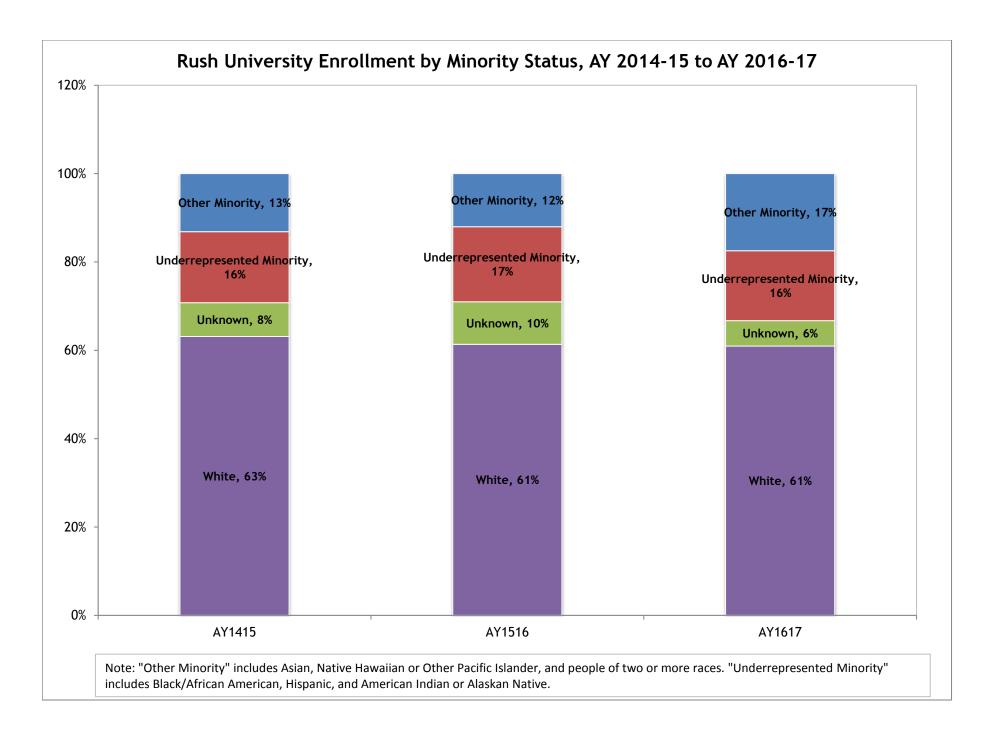

## Headcount Enrollment by Minority Status\*, Fall 2015-2017

|                                     | Fall   | 2015  | Fall   | 2016 | Fall   | 2017       |
|-------------------------------------|--------|-------|--------|------|--------|------------|
|                                     | Number | Pct   | Number | Pct  | Number | Pct        |
| College of Health Sciences          |        |       |        |      |        |            |
| Other Minority                      | 73     | 11%   | 82     | 13%  | 107    | 16%        |
| Underrepresented Minority           | 102    | 16%   | 100    | 16%  | 108    | 16%        |
| Unknown                             | 37     | 6%    | 36     | 6%   | 42     | 6%         |
| White                               | 443    | 68%   | 415    | 66%  | 411    | 62%        |
| Total CHS                           | 655    | 100%  | 633    | 100% | 668    | 100%       |
| College of Nursing                  |        |       |        |      |        |            |
| Other Minority                      | 95     | 9%    | 86     | 8%   | 116    | 10%        |
| Underrepresented Minority           | 150    | 14%   | 159    | 15%  | 171    | 15%        |
| Unknown                             | 54     | 5%    | 73     | 7%   | 80     | 7%         |
| White                               | 752    | 72%   | 740    | 70%  | 763    | 68%        |
| Total CON                           | 1051   | 100%  | 1058   | 100% | 1130   | 100%       |
| Rush Medical College                |        |       |        |      |        |            |
| Other Minority                      | 124    | 24%   | 148    | 29%  | 122    | 23%        |
| Underrepresented Minority           | 76     | 15%   | 62     | 12%  | 69     | 13%        |
| Unknown                             | 19     | 4%    | 13     | 3%   | 27     | 5%         |
| White                               | 290    | 57%   | 292    | 57%  | 309    | 59%        |
| Total RMC                           | 509    | 100%  | 515    | 100% | 527    | 100%       |
| The Graduate College Other Minority | 53     | 24%   | 44     | 20%  | 50     | 28%        |
| Underrepresented Minority           | 46     | 21%   | 45     | 20%  | 36     | 20%        |
| Unknown                             | 19     | 9%    | 19     | 9%   | 14     | 8%         |
| White                               | 101    | 46%   | 115    | 52%  | 76     | 43%        |
| Total GC                            | 219    | 100%  | 223    | 100% | 176    | 100%       |
| Total GC                            | 217    | 10070 | LLJ    | 100% | 170    | 100%       |
| Non-Degree Seeking                  |        |       |        |      |        |            |
| Other Minority                      | 10     | 12%   | 8      | 11%  | 2      | 3%         |
| Underrepresented Minority           | 14     | 17%   | 14     | 19%  | 15     | 22%        |
| Unknown                             | 6      | 7%    | 8      | 11%  | 4      | 6%         |
| White                               | 51     | 63%   | 44     | 59%  | 47     | 69%        |
| Total Non-Degree Seeking            | 81     | 100%  | 74     | 100% | 68     | 100%       |
| Rush University                     |        |       |        |      |        |            |
| Other Minority                      | 355    | 14%   | 368    | 15%  | 397    | 15%        |
| Underrepresented Minority           | 388    | 15%   | 380    | 15%  | 399    | 16%        |
| Unknown                             | 135    | 5%    | 149    | 6%   | 167    | 7%         |
| White                               | 1637   | 65%   | 1606   | 64%  | 1606   | 63%        |
| Total Rush University               | 2515   | 100%  | 2503   | 100% | 2569   | 100%       |
| Source: Official Census Enrollment  | t      |       |        |      |        | OIRAA 2017 |

Other Minority includes Asian, People of two or more races, and Native Hawaiian/Pacific Islander.

<sup>\*</sup>Underrepresented Minority includes Black/African American, Hispanic, and American Indian/Alaskan Native.