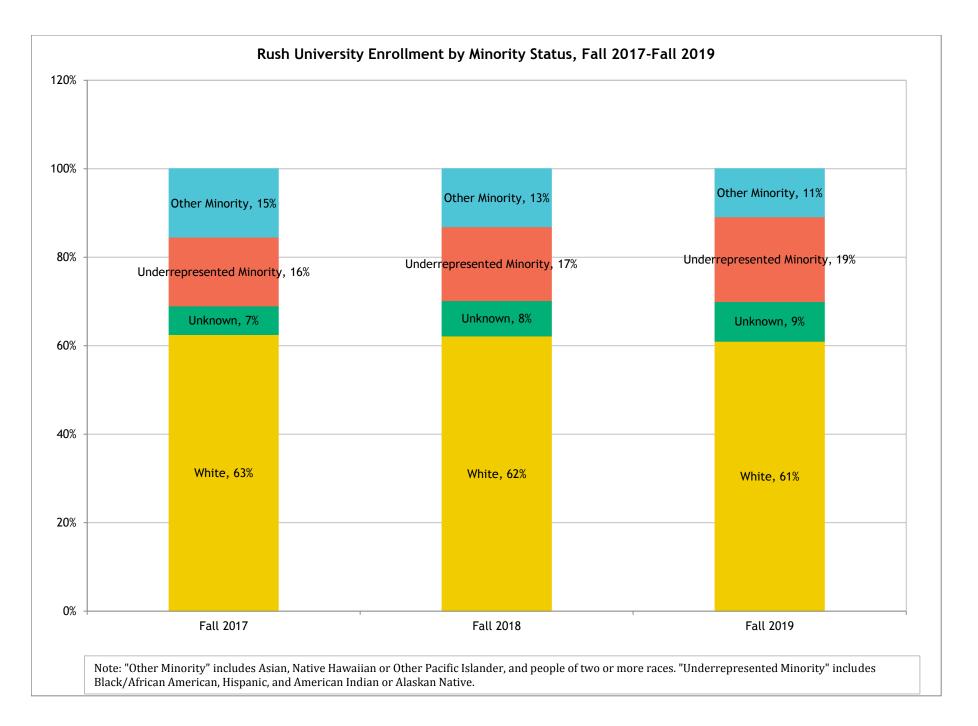

#### Headcount Enrollment by Minority Status\*, Fall 2017-2019

|                                    | Fall   | 2017        | Fall 2018 |             | Fall 2 | 2019         |
|------------------------------------|--------|-------------|-----------|-------------|--------|--------------|
|                                    | Number | Pct         | Number    | Pct         | Number | Pct          |
| College of Health Sciences         |        |             |           |             |        |              |
| Other Minority                     | 107    | 16%         | 94        | 14%         | 82     | 11%          |
| Underrepresented Minority          | 108    | 16%         | 125       | 18%         | 148    | 20%          |
| Unknown                            | 42     | 6%          | 36        | 5%          | 57     | 8%           |
| White                              | 411    | 62%         | 437       | 63%         | 460    | 62%          |
| Total CHS                          | 668    | 100%        | 692       | 100%        | 747    | 100%         |
|                                    |        |             |           |             |        |              |
| College of Nursing                 |        |             |           |             |        |              |
| Other Minority                     | 116    | 10%         | 98        | 8%          | 67     | 5%           |
| Underrepresented Minority          | 171    | 15%         | 198       | 16%         | 240    | 1 <b>9</b> % |
| Unknown                            | 80     | 7%          | 110       | <b>9</b> %  | 116    | <b>9</b> %   |
| White                              | 763    | <b>68</b> % | 815       | 67%         | 811    | <b>66</b> %  |
| Total CON                          | 1130   | 100%        | 1221      | 100%        | 1234   | 100%         |
|                                    | -      |             |           |             |        |              |
| Rush Medical College               |        |             |           |             |        |              |
| Other Minority                     | 122    | 23%         | 130       | 24%         | 134    | 24%          |
| Underrepresented Minority          | 69     | 13%         | 74        | 14%         | 85     | 15%          |
| Unknown                            | 27     | 5%          | 17        | 3%          | 20     | 4%           |
| White                              | 309    | <b>59</b> % | 316       | <b>59</b> % | 314    | <b>57</b> %  |
| Total RMC                          | 527    | 100%        | 537       | 100%        | 553    | 100%         |
|                                    |        |             |           |             |        |              |
| The Graduate College               |        |             |           |             |        |              |
| Other Minority                     | 50     | 28%         | 28        | 16%         | 15     | <b>9</b> %   |
| Underrepresented Minority          | 36     | 20%         | 38        | 22%         | 38     | 24%          |
| Unknown                            | 14     | 8%          | 40        | 23%         | 43     | 27%          |
| White                              | 76     | 43%         | 69        | 39%         | 65     | 40%          |
| Total GC                           | 176    | 100%        | 175       | 100%        | 161    | 100%         |
|                                    |        |             |           |             |        |              |
| Non-Degree Seeking                 | •      | <b>5</b> 01 |           | -0/         | · ·    | • • •        |
| Other Minority                     | 2      | 3%          | 4         | 5%          | 1      | 2%           |
| Underrepresented Minority          | 15     | 22%         | 18        | 22%         | 17     | 28%          |
| Unknown                            | 4      | 6%          | 13        | 16%         | 11     | 18%          |
| White                              | 47     | <b>69</b> % | 48        | 58%         | 31     | 52%          |
| Total Non-Degree Seeking           | 68     | 100%        | 83        | 100%        | 60     | 100%         |
|                                    |        |             |           |             |        |              |
| Rush University                    | 207    | 4 E 0/      | 25.4      | 4 70/       | 200    | 4 4 0/       |
| Other Minority                     | 397    | 15%         | 354       | 13%         | 299    | 11%          |
| Underrepresented Minority          | 399    | 16%         | 453       | 17%         | 528    | 19%          |
| Unknown                            | 167    | 7%          | 216       | 8%          | 247    | <b>9</b> %   |
| White                              | 1606   | 63%         | 1685      | 62%         | 1681   | 61%          |
| Total Rush University              | 2569   | 100%        | 2708      | 100%        | 2755   | 100%         |
| Source: Official Census Enrollment |        |             |           |             |        | OIRAA 2019   |

\*Underrepresented Minority includes Black/African American, Hispanic, and American Indian/Alaskan Native.

Other Minority includes Asian, People of two or more races, and Native Hawaiian/Pacific Islander.