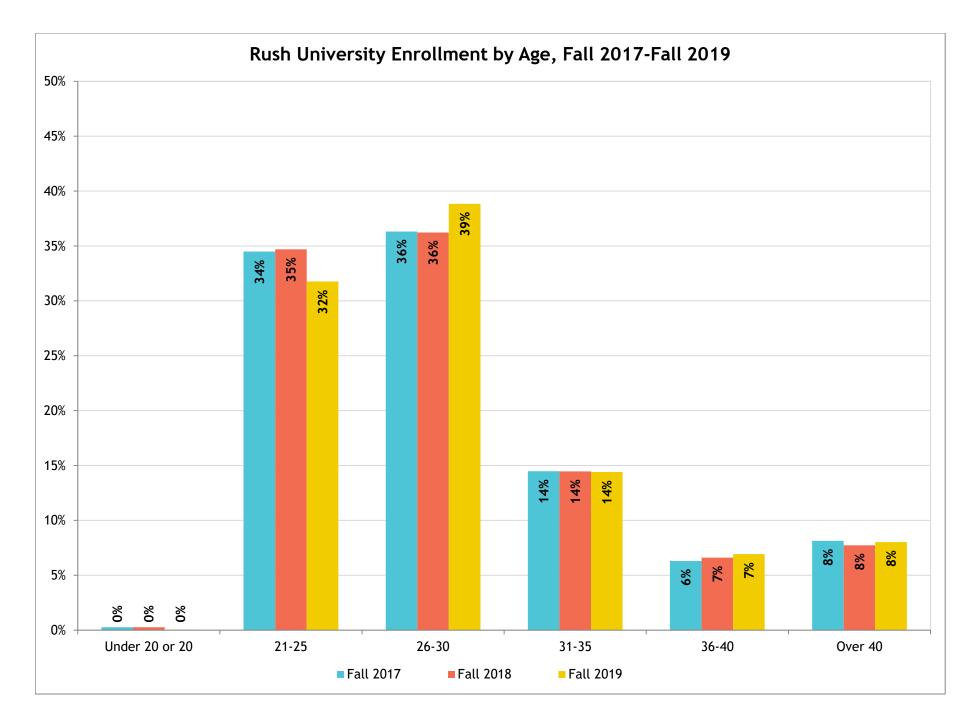

#### Headcount Enrollment by Age, Fall 2017-2019

|                            | Fall 2 | 2017 | Fall 2 | 2018 | Fall 2 | 2019 |
|----------------------------|--------|------|--------|------|--------|------|
|                            | Number | Pct  | Number | Pct  | Number | Pct  |
| College of Health Sciences |        |      |        |      |        |      |
| Under 20 or 20             | 5      | 1%   | 7      | 1%   | 1      | 0%   |
| 21-25                      | 332    | 53%  | 340    | 51%  | 359    | 48%  |
| 26-30                      | 165    | 26%  | 172    | 26%  | 209    | 28%  |
| 31-35                      | 73     | 12%  | 75     | 11%  | 74     | 10%  |
| 36-40                      | 27     | 4%   | 35     | 5%   | 46     | 6%   |
| Over 40                    | 30     | 5%   | 39     | 6%   | 58     | 8%   |
| Total CHS                  | 632    | 100% | 668    | 100% | 747    | 100% |
| Average Age, CHS           | 2      | 8    | 2      | 8    | 2      | 8    |

#### College of Nursing

| 36-40                | 98          | <b>9</b> %  | 106         | <b>9</b> %  | 123         | 10%         |
|----------------------|-------------|-------------|-------------|-------------|-------------|-------------|
| Over 40<br>Total CON | 149<br>1130 | 13%<br>100% | 148<br>1137 | 13%<br>100% | 149<br>1234 | 12%<br>100% |
|                      |             |             |             |             |             |             |
| 31-35                | 198         | 18%         | 234         | 21%         | 263         | 21%         |
| 26-30                | 455         | 40%         | 445         | 39%         | 507         | 41%         |
| 21-25                | 186         | 16%         | 204         | 18%         | 192         | 16%         |
| Under 20 or 20       | 0           | 0%          | 0           | 0%          | 0           | 0%          |

#### Rush Medical College

| Under 20 or 20   | 0   | 0%   | 0   | 0%   | 0   | 0%   |
|------------------|-----|------|-----|------|-----|------|
| 21-25            | 277 | 53%  | 281 | 52%  | 259 | 47%  |
| 26-30            | 229 | 43%  | 233 | 43%  | 274 | 50%  |
| 31-35            | 17  | 3%   | 18  | 3%   | 17  | 3%   |
| 36-40            | 4   | 1%   | 4   | 1%   | 2   | 0%   |
| Over 40          | 0   | 0%   | 1   | 0%   | 1   | 0%   |
| Total RMC        | 527 | 100% | 537 | 100% | 553 | 100% |
| Average Age, RMC | 2   | 26   | 2   | .6   | 2   | 26   |

#### Headcount Enrollment by Age, Fall 2017-2019

|                      | Fall 2 | 2017 | Fall 2 | 2018        | Fall 2 | 2019 |
|----------------------|--------|------|--------|-------------|--------|------|
|                      | Number | Pct  | Number | Pct         | Number | Pct  |
| The Graduate College |        |      |        |             |        |      |
| Under 20 or 20       | 0      | 0%   | 0      | 0%          | 0      | 0%   |
| 21-25                | 54     | 31%  | 62     | 35%         | 51     | 32%  |
| 26-30                | 54     | 31%  | 51     | <b>29</b> % | 51     | 32%  |
| 31-35                | 35     | 20%  | 34     | <b>19</b> % | 35     | 22%  |
| 36-40                | 23     | 13%  | 22     | 13%         | 17     | 11%  |
| Over 40              | 10     | 6%   | 6      | 3%          | 7      | 4%   |
| Total GC             | 176    | 100% | 175    | 100%        | 161    | 100% |
| Average Age, GC      | 3      | 0    | 2      | 9           | 2      | 9    |

#### Non-Degree Seeking

| Under 20 or 20           | 0  | 0%          | 0  | 0%          | 0  | 0%   |
|--------------------------|----|-------------|----|-------------|----|------|
| 21-25                    | 11 | 16%         | 15 | 18%         | 14 | 23%  |
| 26-30                    | 33 | <b>49</b> % | 41 | <b>49</b> % | 29 | 48%  |
| 31-35                    | 11 | 16%         | 15 | 18%         | 8  | 13%  |
| 36-40                    | 2  | 3%          | 5  | 6%          | 3  | 5%   |
| Over 40                  | 11 | 16%         | 7  | 8%          | 6  | 10%  |
| Total Non-Degree Seeking | 68 | 100%        | 83 | 100%        | 60 | 100% |
| Average Age, Non-Degree  | 3  | 31          | 3  | 0           | 3  | 0    |

#### **Rush University**

| Under 20 or 20         | 7    | 0%   | 7    | 0%   | 1    | 0%          |
|------------------------|------|------|------|------|------|-------------|
| 21-25                  | 886  | 34%  | 902  | 35%  | 875  | 32%         |
| 26-30                  | 933  | 36%  | 942  | 36%  | 1070 | <b>39</b> % |
| 31-35                  | 372  | 14%  | 376  | 14%  | 397  | 14%         |
| 36-40                  | 162  | 6%   | 172  | 7%   | 191  | 7%          |
| Over 40                | 209  | 8%   | 201  | 8%   | 221  | 8%          |
| Total Rush University  | 2569 | 100% | 2600 | 100% | 2755 | 100%        |
| Average Age, Rush Univ | 2    | 29   | 2    | .9   | 2    | .9          |