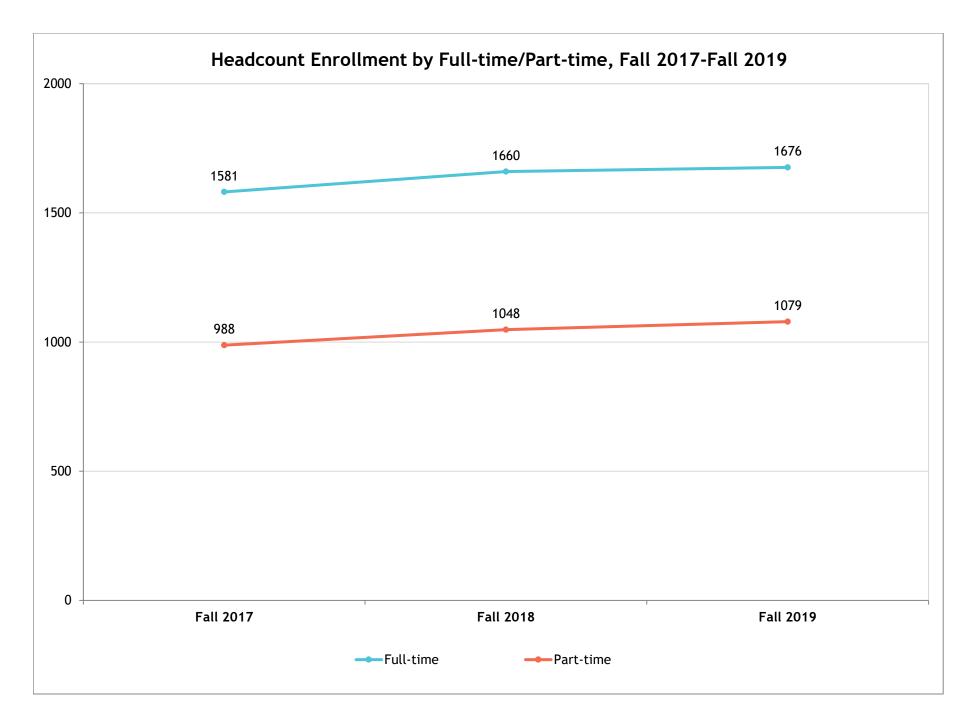

#### Headcount Enrollment by Full-time/Part-time status, Fall 2017-2019

|                                    | Fall 2 | .017        | Fall 2 | .018        | Fall   | 2019        |
|------------------------------------|--------|-------------|--------|-------------|--------|-------------|
|                                    | Number | Pct         | Number | Pct         | Number | Pct         |
| College of Health Sciences         |        |             |        |             |        |             |
| Full-time                          | 484    | 72%         | 542    | <b>78</b> % | 566    | <b>76</b> % |
| Part-time                          | 184    | 28%         | 150    | 22%         | 181    | 24%         |
| Total CHS                          | 668    | 100%        | 692    | 100%        | 747    | 100%        |
| College of Nursing                 |        |             |        |             |        |             |
| Full-time                          | 419    | 37%         | 429    | 35%         | 410    | 33%         |
| Part-time                          | 711    | 63%         | 792    | 65%         | 824    | 67%         |
| Total CON                          | 1130   | 100%        | 1221   | 100%        | 1234   | 100%        |
| Rush Medical College               |        |             |        |             |        |             |
| Full-time                          | 527    | 100%        | 537    | 100%        | 553    | 100%        |
| Part-time                          | 0      | 0%          | 0      | 0%          | 0      | 0%          |
| Total RMC                          | 527    | 100%        | 537    | 100%        | 553    | 100%        |
|                                    |        |             |        |             |        |             |
| The Graduate College               |        |             |        |             |        |             |
| Full-time                          | 151    | <b>86</b> % | 152    | <b>87</b> % | 147    | <b>9</b> 1% |
| Part-time                          | 25     | 14%         | 23     | 13%         | 14     | <b>9</b> %  |
| Total GC                           | 176    | 100%        | 175    | 100%        | 161    | 100%        |
| Non-Degree Seeking                 |        |             |        |             |        |             |
| Full-time                          | 0      | 0%          | 0      | 0%          | 0      | 0%          |
| Part-time                          | 68     | 100%        | 83     | 100%        | 60     | 100%        |
| Total Non-Degree Seeking           | 68     | 100%        | 83     | 100%        | 60     | 100%        |
| Rush University                    |        |             |        |             |        |             |
| Full-time                          | 1581   | 62%         | 1660   | 61%         | 1676   | 61%         |
| Part-time                          | 988    | 38%         | 1048   | 39%         | 1079   | 39%         |
| Total Rush University              | 2569   | 100%        | 2708   | 100%        | 2755   | 100%        |
| Source: Official Census Enrollment | t      |             |        |             |        | OIRAA 2019  |