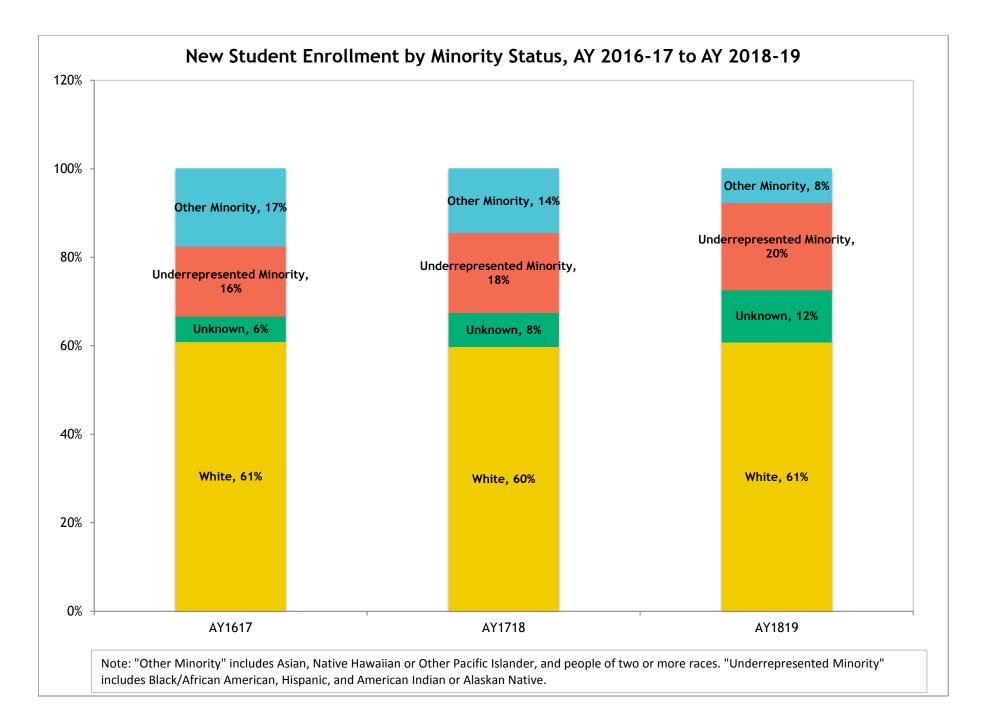

## Section 2: New Students Enrollment and Student Profile

| 1. | New Students Enrollment by College, AY 2016-17 to AY 2018-19                     | 25 |
|----|----------------------------------------------------------------------------------|----|
| 2. | New Student Enrollment by College and Program, AY 2016-17 to AY 2018-19          | 27 |
| 3. | New Students Enrollment by Degree Level, AY 2016-17 to AY 2018-19                | 29 |
| 4. | New Students Enrollment by Gender, AY 2016-17 to AY 2018-19                      | 31 |
| 5. | New Students Enrollment by Race/Ethnicity, AY 2016-17 to AY 2018-19              | 33 |
| 6. | New Students Enrollment by Minority, AY 2016-17 to AY 2018-19                    | 36 |
| 7. | New Students Enrollment by Gender & by Race/Ethnicity, AY 2016-17 to AY 2018-19? | 38 |
| 8. | New Students Enrollment by Age, AY 2016-17 to AY 2018-19                         | 40 |