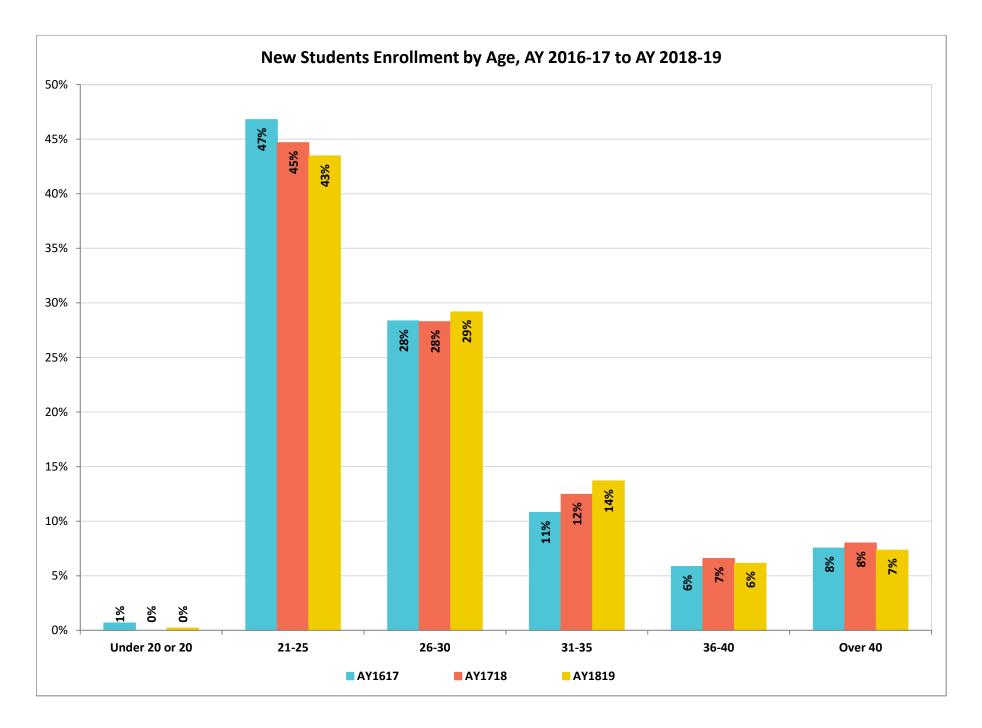

#### Headcount Enrollment by Age, Fall 2017-2019

|                            | Fall 2 | 2017 | Fall 2 | 2018 | Fall 2 | 2019 |
|----------------------------|--------|------|--------|------|--------|------|
|                            | Number | Pct  | Number | Pct  | Number | Pct  |
| College of Health Sciences |        |      |        |      |        |      |
| Under 20 or 20             | 5      | 1%   | 7      | 1%   | 1      | 0%   |
| 21-25                      | 332    | 53%  | 340    | 51%  | 359    | 48%  |
| 26-30                      | 165    | 26%  | 172    | 26%  | 209    | 28%  |
| 31-35                      | 73     | 12%  | 75     | 11%  | 74     | 10%  |
| 36-40                      | 27     | 4%   | 35     | 5%   | 46     | 6%   |
| Over 40                    | 30     | 5%   | 39     | 6%   | 58     | 8%   |
| Total CHS                  | 632    | 100% | 668    | 100% | 747    | 100% |
| Average Age, CHS           | 2      | 8    | 2      | 8    | 2      | 8    |

#### College of Nursing

| 36-40                | 98          | <b>9</b> %  | 106         | <b>9</b> %  | 123         | 10%         |
|----------------------|-------------|-------------|-------------|-------------|-------------|-------------|
| Over 40<br>Total CON | 149<br>1130 | 13%<br>100% | 148<br>1137 | 13%<br>100% | 149<br>1234 | 12%<br>100% |
|                      |             |             |             |             |             |             |
| 31-35                | 198         | 18%         | 234         | 21%         | 263         | 21%         |
| 26-30                | 455         | 40%         | 445         | 39%         | 507         | 41%         |
| 21-25                | 186         | 16%         | 204         | 18%         | 192         | 16%         |
| Under 20 or 20       | 0           | 0%          | 0           | 0%          | 0           | 0%          |

#### Rush Medical College

| Under 20 or 20   | 0   | 0%   | 0   | 0%   | 0   | 0%   |
|------------------|-----|------|-----|------|-----|------|
| 21-25            | 277 | 53%  | 281 | 52%  | 259 | 47%  |
| 26-30            | 229 | 43%  | 233 | 43%  | 274 | 50%  |
| 31-35            | 17  | 3%   | 18  | 3%   | 17  | 3%   |
| 36-40            | 4   | 1%   | 4   | 1%   | 2   | 0%   |
| Over 40          | 0   | 0%   | 1   | 0%   | 1   | 0%   |
| Total RMC        | 527 | 100% | 537 | 100% | 553 | 100% |
| Average Age, RMC | 2   | 26   | 2   | .6   | 2   | 26   |

#### Headcount Enrollment by Age, Fall 2017-2019

|                      | Fall 2 | 2017 | Fall 2 | 2018        | Fall 2 | 2019 |
|----------------------|--------|------|--------|-------------|--------|------|
|                      | Number | Pct  | Number | Pct         | Number | Pct  |
| The Graduate College |        |      |        |             |        |      |
| Under 20 or 20       | 0      | 0%   | 0      | 0%          | 0      | 0%   |
| 21-25                | 54     | 31%  | 62     | 35%         | 51     | 32%  |
| 26-30                | 54     | 31%  | 51     | <b>29</b> % | 51     | 32%  |
| 31-35                | 35     | 20%  | 34     | <b>19</b> % | 35     | 22%  |
| 36-40                | 23     | 13%  | 22     | 13%         | 17     | 11%  |
| Over 40              | 10     | 6%   | 6      | 3%          | 7      | 4%   |
| Total GC             | 176    | 100% | 175    | 100%        | 161    | 100% |
| Average Age, GC      | 3      | 0    | 2      | 9           | 2      | 9    |

#### Non-Degree Seeking

| Under 20 or 20           | 0  | 0%          | 0  | 0%          | 0  | 0%   |
|--------------------------|----|-------------|----|-------------|----|------|
| 21-25                    | 11 | 16%         | 15 | 18%         | 14 | 23%  |
| 26-30                    | 33 | <b>49</b> % | 41 | <b>49</b> % | 29 | 48%  |
| 31-35                    | 11 | 16%         | 15 | 18%         | 8  | 13%  |
| 36-40                    | 2  | 3%          | 5  | 6%          | 3  | 5%   |
| Over 40                  | 11 | 16%         | 7  | 8%          | 6  | 10%  |
| Total Non-Degree Seeking | 68 | 100%        | 83 | 100%        | 60 | 100% |
| Average Age, Non-Degree  | 3  | 31          | 3  | 0           | 3  | 0    |

#### **Rush University**

| Under 20 or 20         | 7    | 0%   | 7    | 0%   | 1    | 0%          |
|------------------------|------|------|------|------|------|-------------|
| 21-25                  | 886  | 34%  | 902  | 35%  | 875  | 32%         |
| 26-30                  | 933  | 36%  | 942  | 36%  | 1070 | <b>39</b> % |
| 31-35                  | 372  | 14%  | 376  | 14%  | 397  | 14%         |
| 36-40                  | 162  | 6%   | 172  | 7%   | 191  | 7%          |
| Over 40                | 209  | 8%   | 201  | 8%   | 221  | 8%          |
| Total Rush University  | 2569 | 100% | 2600 | 100% | 2755 | 100%        |
| Average Age, Rush Univ | 2    | 29   | 2    | .9   | 2    | .9          |