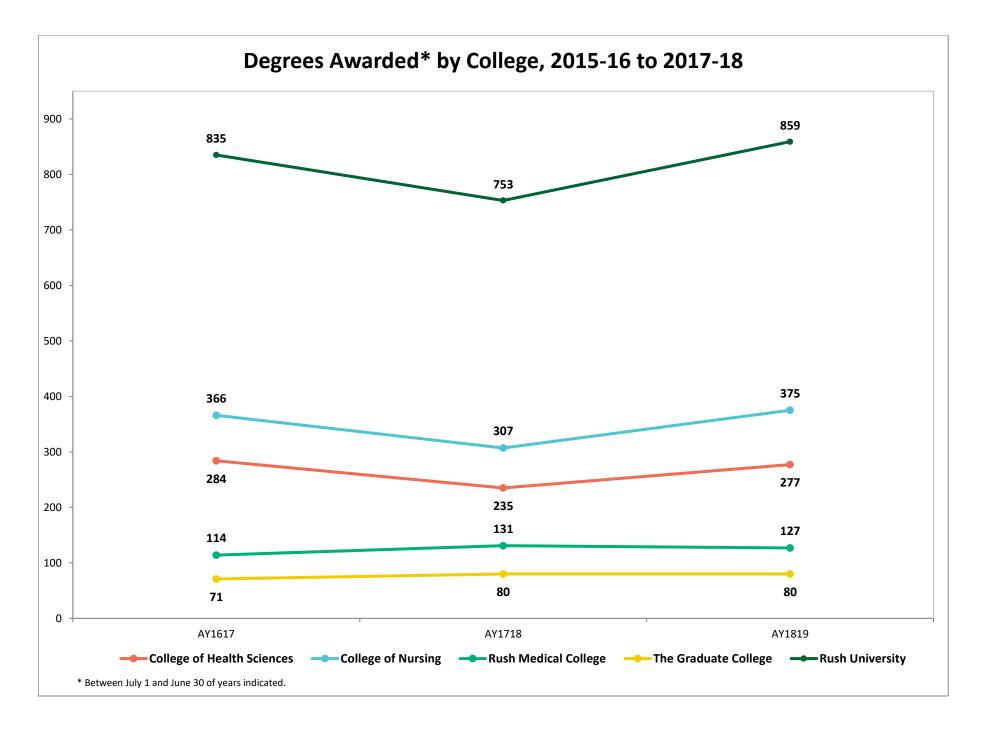

## Table of Contents

| Section 1: Headcount Enrollment and Student Profile    | .1   |
|--------------------------------------------------------|------|
| Section 2: New Students Enrollment and Student Profile | 24   |
| Section 3: Degrees Awarded                             | .43  |
| Section 4: Graduation Rates                            | . 59 |
| Section 5: Retention Rates                             | . 67 |
| Section 6: Licensure/Certificates                      | 83   |