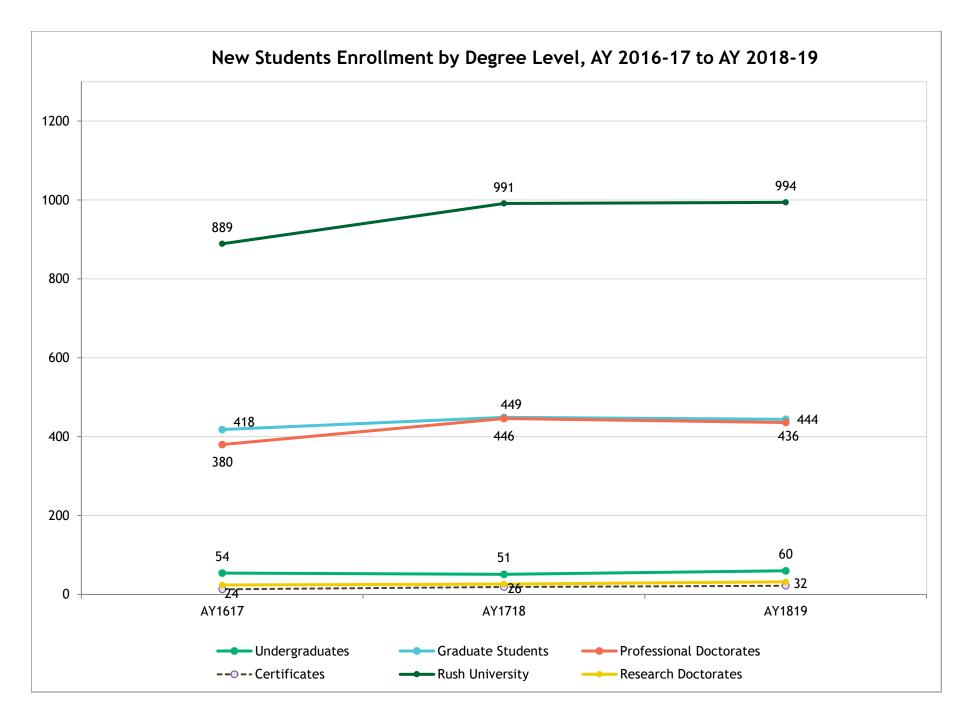

New Students Enrollment by College, AY\*2016-17 to AY 2018-19

| College/Year               | AY1617 | AY1718 | AY1819 |
|----------------------------|--------|--------|--------|
| College of Health Sciences | 253    | 305    | 302    |
| College of Nursing         | 409    | 453    | 453    |
| Rush Medical College       | 136    | 136    | 144    |
| The Graduate College       | 91     | 97     | 95     |
| Rush University            | 889    | 991    | 994    |
| Non-Degree Seeking         | 123    | 121    | 147    |