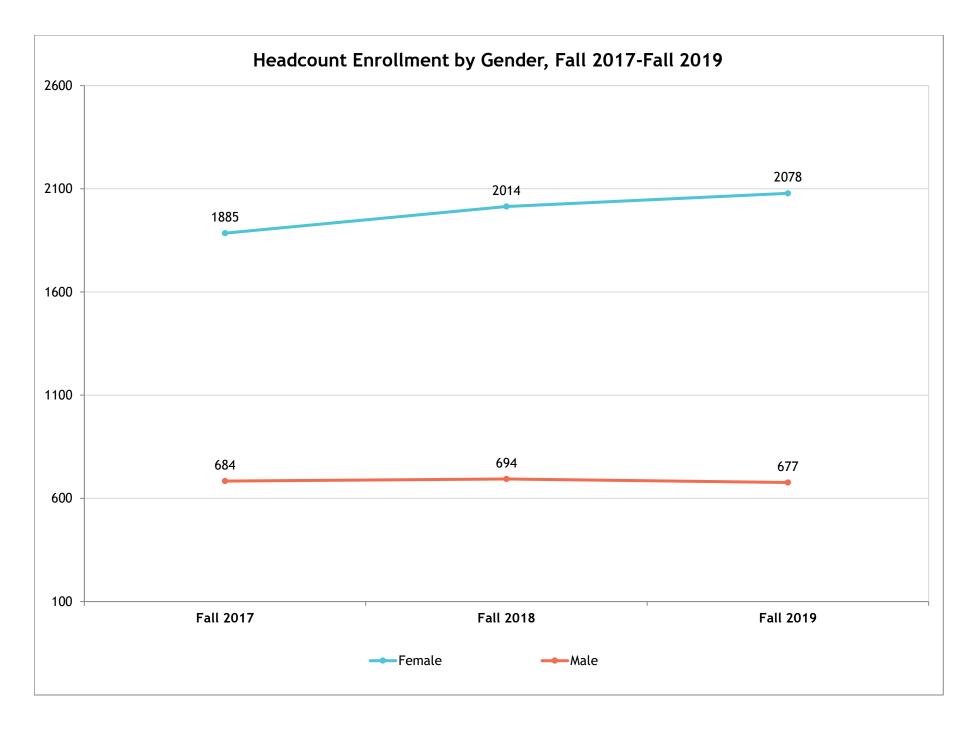

### Headcount Enrollment by Gender, Fall 2017-2019

|                                                             | Fall 2 | .017 | Fall 2 | 2018        | Fall 2      | Fall 2019        |  |  |
|-------------------------------------------------------------|--------|------|--------|-------------|-------------|------------------|--|--|
|                                                             | Number | Pct  | Number | Pct         | Number      | Pct              |  |  |
| College of Health Sciences                                  |        |      |        |             |             |                  |  |  |
| Female                                                      | 501    | 75%  | 523    | 76%         | 591         | <b>79</b> %      |  |  |
| Male                                                        | 167    | 25%  | 169    | 24%         | 156         | 21%              |  |  |
| Total CHS                                                   | 668    | 100% | 692    | 100%        | 747         | 100%             |  |  |
| College of Nursing                                          |        |      |        |             |             |                  |  |  |
| Female                                                      | 981    | 87%  | 1061   | 87%         | 1078        | 87%              |  |  |
| Male                                                        | 149    | 13%  | 160    | 13%         | 156         | 13%              |  |  |
| Total CON                                                   | 1130   | 100% | 1221   | 100%        | 1234        | 100%             |  |  |
| Push Madian Callera                                         |        |      |        |             |             |                  |  |  |
| Rush Medical College<br>Female                              | 250    | 47%  | 261    | <b>49</b> % | 263         | 48%              |  |  |
| Male                                                        | 277    | 53%  | 276    | 51%         | 203         | 52%              |  |  |
| Total RMC                                                   | 527    | 100% | 537    | 100%        | 553         | 100%             |  |  |
|                                                             |        |      |        |             |             |                  |  |  |
| The Graduate College                                        |        |      |        |             |             |                  |  |  |
| Female                                                      | 92     | 52%  | 98     | 56%         | 95          | <b>59</b> %      |  |  |
| Male                                                        | 84     | 48%  | 77     | 44%         | 66          | 41%              |  |  |
| Total GC                                                    | 176    | 100% | 175    | 100%        | 161         | 100%             |  |  |
| Non-Degree Seeking                                          |        |      |        |             |             |                  |  |  |
| Female                                                      | 61     | 90%  | 71     | 86%         | 51          | 85%              |  |  |
| Male                                                        | 7      | 10%  | 12     | 14%         | 9           | 15%              |  |  |
| Total Non-Degree Seeking                                    | 68     | 100% | 83     | 100%        | 60          | 100%             |  |  |
| Duch University                                             |        |      |        |             |             |                  |  |  |
| Rush University                                             | 1005   | 720/ | 2014   | 7.40/       | 2078        | 75.0/            |  |  |
| Female                                                      | 1885   | 73%  | 2014   | 74%         | 2078        | 75%              |  |  |
| Male                                                        | 684    | 27%  | 694    | 26%<br>100% | 677<br>2755 | 25%              |  |  |
| Total Rush University<br>Source: Official Census Enrollment | 2569   | 100% | 2708   | 100%        | 2755        | 100%<br>OIRAA 20 |  |  |