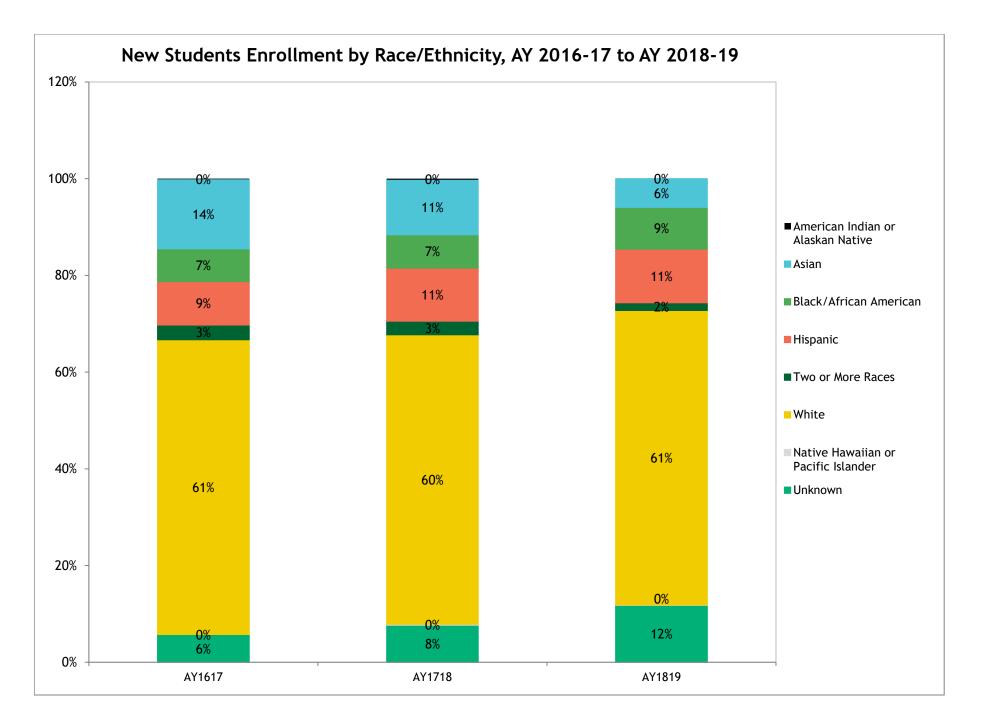

## Section 2: New Students Enrollment and Student Profile

| 1. | New Students Enrollment by College, AY 2016-17 to AY 2018-19                     | 25 |
|----|----------------------------------------------------------------------------------|----|
| 2. | New Student Enrollment by College and Program, AY 2016-17 to AY 2018-19          | 27 |
| 3. | New Students Enrollment by Degree Level, AY 2016-17 to AY 2018-19                | 29 |
| 4. | New Students Enrollment by Gender, AY 2016-17 to AY 2018-19                      | 31 |
| 5. | New Students Enrollment by Race/Ethnicity, AY 2016-17 to AY 2018-19              | 33 |
| 6. | New Students Enrollment by Minority, AY 2016-17 to AY 2018-19                    | 36 |
| 7. | New Students Enrollment by Gender & by Race/Ethnicity, AY 2016-17 to AY 2018-19? | 38 |
| 8. | New Students Enrollment by Age, AY 2016-17 to AY 2018-19                         | 40 |