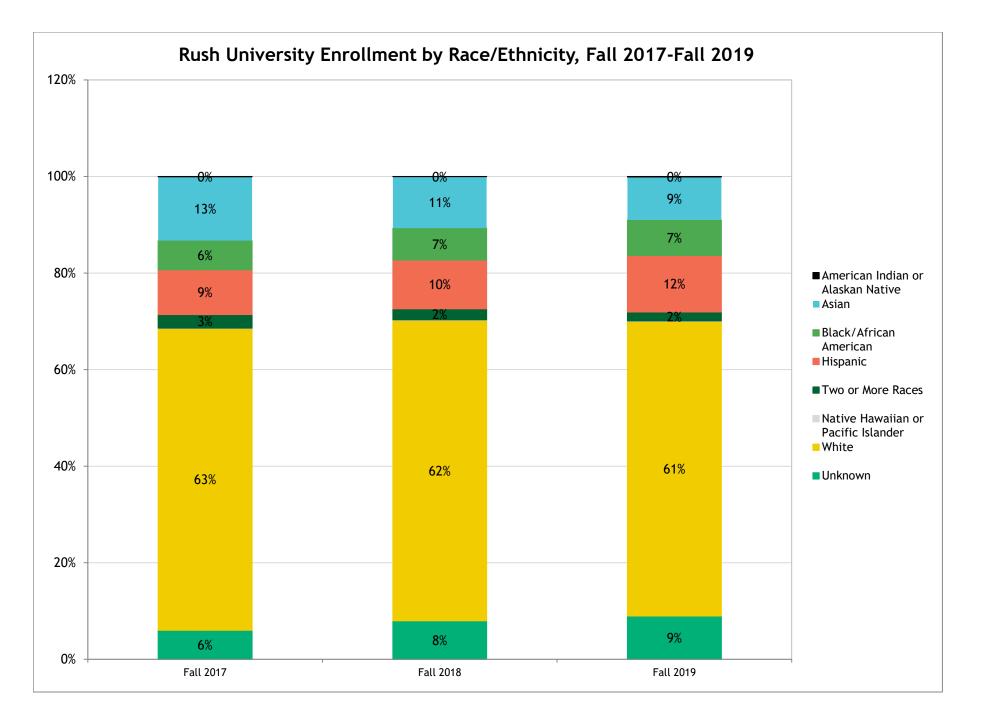

#### Headcount Enrollment by Race/Ethnicity, Fall 2017-2019

|                                     | Fall 2 | 2017        | Fall 2 | 2018        | Fall 2 | 2019       |
|-------------------------------------|--------|-------------|--------|-------------|--------|------------|
|                                     | Number | Pct         | Number | Pct         | Number | Pct        |
| College of Health Sciences          |        |             |        |             |        |            |
| American Indian or Alaskan Native   | 0      | 0%          | 0      | 0%          | 0      | 0%         |
| Asian                               | 85     | 13%         | 82     | 12%         | 72     | 10%        |
| Black/African American              | 38     | 6%          | 51     | 7%          | 56     | 7%         |
| Hispanic                            | 70     | 10%         | 74     | 11%         | 92     | 12%        |
| Two or More Races                   | 21     | 3%          | 11     | 2%          | 8      | 1%         |
| Native Hawaiian or Pacific Islander | 1      | 0%          | 1      | 0%          | 2      | 0%         |
| Jnknown                             | 42     | 6%          | 36     | 5%          | 57     | 8%         |
| White                               | 411    | 62%         | 437    | 63%         | 460    | 62%        |
| Total CHS                           | 668    | 100%        | 692    | 100%        | 747    | 100%       |
| American Indian or Alaskan Native   | 1      | 0%          | 1      | 0%          | 3      | 0%         |
| College of Nursing                  |        |             |        |             |        |            |
| Asian                               | 86     | 8%          | 70     | <b>6</b> %  | 47     | 4%         |
| Black/African American              | 66     | <b>6</b> %  | 73     | 6%          | 91     | 7%         |
| Hispanic                            | 104    | <b>9</b> %  | 124    | 10%         | 146    | 12%        |
| Two or More Races                   | 30     | 3%          | 26     | 2%          | 19     | 2%         |
| Native Hawaiian or Pacific Islander | 0      | 0%          | 2      | 0%          | 1      | 0%         |
| Jnknown                             | 80     | 7%          | 110    | 9%          | 116    | 9%         |
| White                               | 763    | 68%         | 815    | 67%         | 811    | 66%        |
| Total CON                           | 1130   | 100%        | 1221   | 100%        | 1234   | 100%       |
| Rush Medical College                |        |             |        |             |        |            |
| American Indian or Alaskan Native   | 0      | 0%          | 0      | 0%          | 0      | 0%         |
| Asian                               | 117    | 22%         | 107    | 20%         | 112    | 20%        |
| Black/African American              | 28     | 5%          | 34     | 6%          | 35     | 6%         |
| Hispanic                            | 38     | 7%          | 40     | 7%          | 50     | <b>9</b> % |
| Two or More Races                   | 20     | 4%          | 23     | 4%          | 22     | 4%         |
| Native Hawaiian or Pacific Islander | 0      | 0%          | 0      | 0%          | 0      | 0%         |
| Jnknown                             | 15     | 3%          | 17     | 3%          | 20     | 4%         |
| White                               | 309    | <b>59</b> % | 316    | <b>59</b> % | 314    | 57%        |
| Total RMC                           | 527    | 100%        | 537    | 100%        | 553    | 100%       |

#### Headcount Enrollment by Race/Ethnicity, Fall 2017-2019

|                                                         | Fall 2 | 2017        | Fall 2 | 2018       | Fall 2019 |            |
|---------------------------------------------------------|--------|-------------|--------|------------|-----------|------------|
|                                                         | Number | Pct         | Number | Pct        | Number    | Pct        |
| The Graduate College                                    |        |             |        |            |           |            |
| American Indian or Alaskan Native                       | 1      | 1%          | 0      | 0%         | 0         | 0%         |
| Asian                                                   | 50     | 28%         | 26     | 15%        | 13        | 8%         |
| Black/African American                                  | 14     | 8%          | 16     | <b>9</b> % | 16        | 10%        |
| Hispanic                                                | 21     | 12%         | 22     | 13%        | 22        | 14%        |
| Two or More Races                                       | 0      | 0%          | 2      | 1%         | 2         | 1%         |
| Native Hawaiian or Pacific Islander                     | 0      | 0%          | 0      | 0%         | 0         | 0%         |
| Unknown                                                 | 14     | 8%          | 40     | 23%        | 43        | 27%        |
| White                                                   | 76     | 43%         | 69     | 39%        | 65        | 40%        |
| Total GC                                                | 176    | 100%        | 175    | 100%       | 161       | 100%       |
| Non-Degree Seeking<br>American Indian or Alaskan Native | 0      | 0%          | 0      | 0%         | 0         | 0%         |
|                                                         | 0      | 0%          | 0      | 0%         | 0         | 0%         |
| Asian                                                   | 1      | 1%          | 4      | 5%         | 1         | 2%         |
| Black/African American                                  | 9      | 13%         | 4      | 5%         | 5         | 8%         |
| Hispanic                                                | 6      | <b>9</b> %  | 14     | 17%        | 12        | 20%        |
| Two or More Races                                       | 1      | 1%          | 0      | 0%         | 0         | 0%         |
| Native Hawaiian or Pacific Islander                     | 0      | 0%          | 0      | 0%         | 0         | 0%         |
| Unknown                                                 | 4      | 6%          | 13     | 16%        | 11        | 18%        |
| White                                                   | 47     | <b>69</b> % | 48     | 58%        | 31        | 52%        |
| Total Non-Degree Seeking                                | 68     | 100%        | 83     | 100%       | 60        | 100%       |
| Rush University                                         |        |             |        | 0%         |           |            |
| American Indian or Alaskan Native                       | 2      | 0%          | 1      | 0%         | 3         | 0%         |
| Asian                                                   | 339    | 13%         | 289    | 11%        | 245       | <b>9</b> % |
| Black/African American                                  | 155    | <b>6</b> %  | 178    | 7%         | 203       | 7%         |
| Hispanic                                                | 239    | <b>9</b> %  | 274    | 10%        | 322       | 12%        |
| Two or More Races                                       | 72     | 3%          | 62     | 2%         | 51        | 2%         |
| Native Hawaiian or Pacific Islander                     | 1      | 0%          | 3      | 0%         | 3         | 0%         |
| Jnknown                                                 | 155    | 6%          | 216    | 8%         | 247       | <b>9</b> % |
| White                                                   | 1606   | 63%         | 1685   | 62%        | 1681      | 61%        |
| Total Rush University                                   | 2569   | 100%        | 2708   | 100%       | 2755      | 100%       |