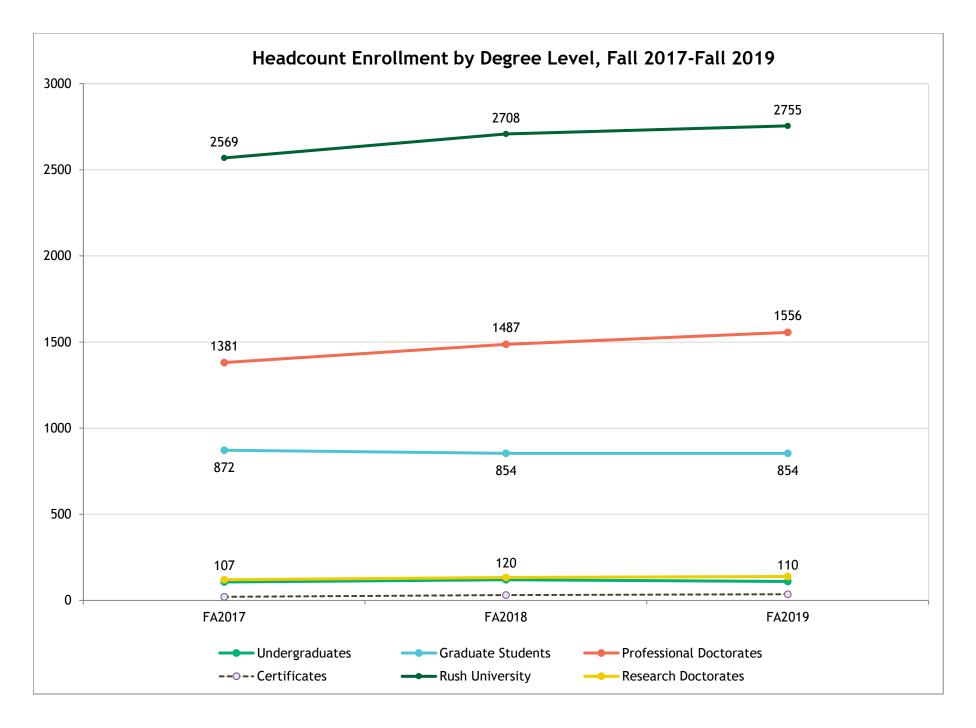

#### Headcount Enrollment by Degree Level, Fall 2017-2019

|                                    | Fall 2017 |            | Fall   | Fall 2018 |        | 2019 |
|------------------------------------|-----------|------------|--------|-----------|--------|------|
|                                    | Number    | Pct        | Number | Pct       | Number | Pct  |
| College of Health Sciences         |           |            | -      |           |        |      |
| Undergraduates                     | 107       | 16%        | 120    | 17%       | 110    | 15%  |
| Graduate Students (MS)             | 421       | 63%        | 379    | 55%       | 395    | 53%  |
| Research Doctorates (PhD)          | 41        | <b>6</b> % | 49     | 7%        | 49     | 7%   |
| Professional Doctorates (AuD, OTD) | 92        | 14%        | 133    | 19%       | 171    | 23%  |
| Certificates                       | 7         | 1%         | 11     | 2%        | 22     | 3%   |
| Total CHS                          | 668       | 100%       | 692    | 100%      | 747    | 100% |
| CHS Non-Degree Seeking             | 3         | 0%         | 1      | 0%        | 3      | 0%   |

#### **College of Nursing**

| 5 5                           |      |             |      |             |      |      |
|-------------------------------|------|-------------|------|-------------|------|------|
| Graduate Students (MS, MSN)   | 330  | <b>29</b> % | 356  | <b>29</b> % | 359  | 29%  |
| Research Doctorates (PhD)     | 24   | 2%          | 28   | 2%          | 29   | 2%   |
| Professional Doctorates (DNP) | 762  | <b>67</b> % | 817  | 67%         | 832  | 67%  |
| Certificates                  | 14   | 1%          | 20   | 2%          | 14   | 1%   |
| Total CON                     | 1130 | 100%        | 1221 | 100%        | 1234 | 100% |
| CON Non-Degree Seeking        | 64   | <b>6</b> %  | 79   | <b>6</b> %  | 52   | 4%   |

#### Rush Medical College

| Professional Doctorates (MD) | 527 | 100% | 537 | 100% | 553 | 100% |
|------------------------------|-----|------|-----|------|-----|------|
|                              |     |      |     |      |     |      |

#### The Graduate College

| Graduate Students     | 121 | <b>69</b> % | 119 | 68%  | 100 | 62%  |
|-----------------------|-----|-------------|-----|------|-----|------|
| Research Doctorates   | 55  | 31%         | 56  | 32%  | 61  | 38%  |
| Total GC              | 176 | 100%        | 175 | 100% | 161 | 100% |
| GC Non-Degree Seeking | 1   | 1%          | 3   | 2%   | 5   | 3%   |

#### **Rush University**

| Courses Official Consus Encollerant |      |      |      |      |      | 01044 2040 |
|-------------------------------------|------|------|------|------|------|------------|
| Total Rush University               | 2569 | 100% | 2708 | 100% | 2755 | 100%       |
| Non-Degree Seeking                  | 68   | 3%   | 83   | 3%   | 60   | 2%         |
| Certificates                        | 21   | 1%   | 31   | 1%   | 36   | 1%         |
| Professional Doctorates             | 1381 | 54%  | 1487 | 55%  | 1556 | 56%        |
| Research Doctorates                 | 120  | 5%   | 133  | 5%   | 139  | 5%         |
| Graduate Students                   | 872  | 34%  | 854  | 32%  | 854  | 31%        |
| Undergraduates                      | 107  | 4%   | 120  | 4%   | 110  | 4%         |