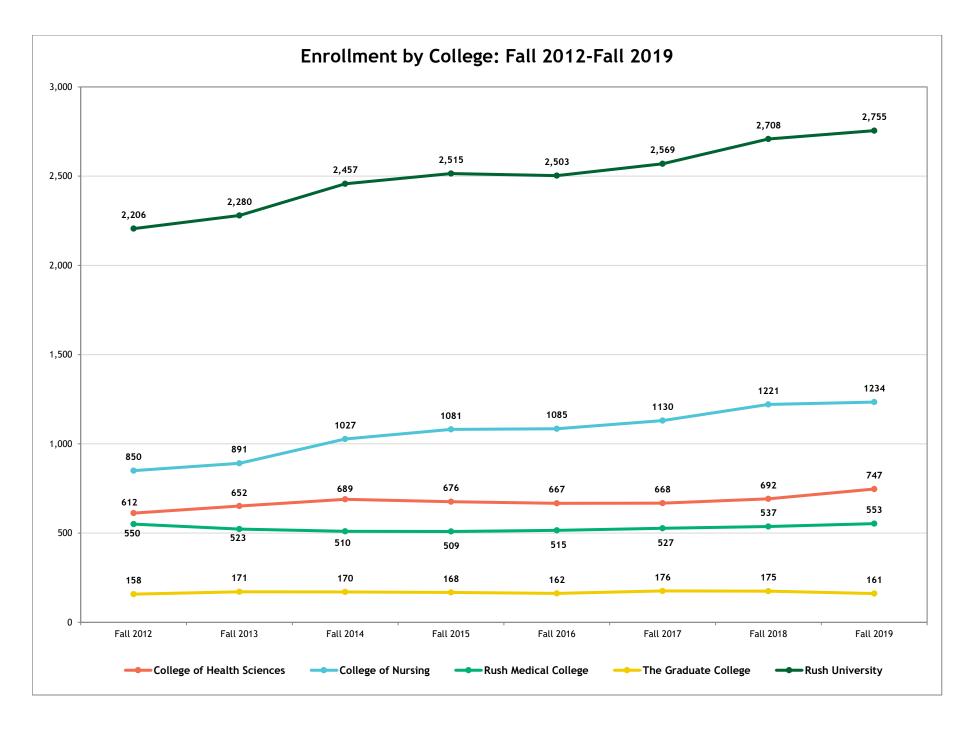

Headcount Enrollment by College, Fall 2012-Fall 2019

| College/Term               | Fall 2012 | Fall 2013 | Fall 2014 | Fall 2015 | Fall 2016 | Fall 2017 | Fall 2018 | Fall 2019 |
|----------------------------|-----------|-----------|-----------|-----------|-----------|-----------|-----------|-----------|
| College of Health Sciences | 612       | 652       | 689       | 676       | 667       | 668       | 692       | 747       |
| College of Nursing         | 850       | 891       | 1027      | 1081      | 1085      | 1130      | 1221      | 1234      |
| Rush Medical College       | 550       | 523       | 510       | 509       | 515       | 527       | 537       | 553       |
| The Graduate College       | 158       | 171       | 170       | 168       | 162       | 176       | 175       | 161       |
| Non-Degree Seeking         | 36        | 43        | 61        | 81        | 74        | 68        | 83        | 60        |
| Rush University            | 2206      | 2280      | 2457      | 2515      | 2503      | 2569      | 2708      | 2755      |