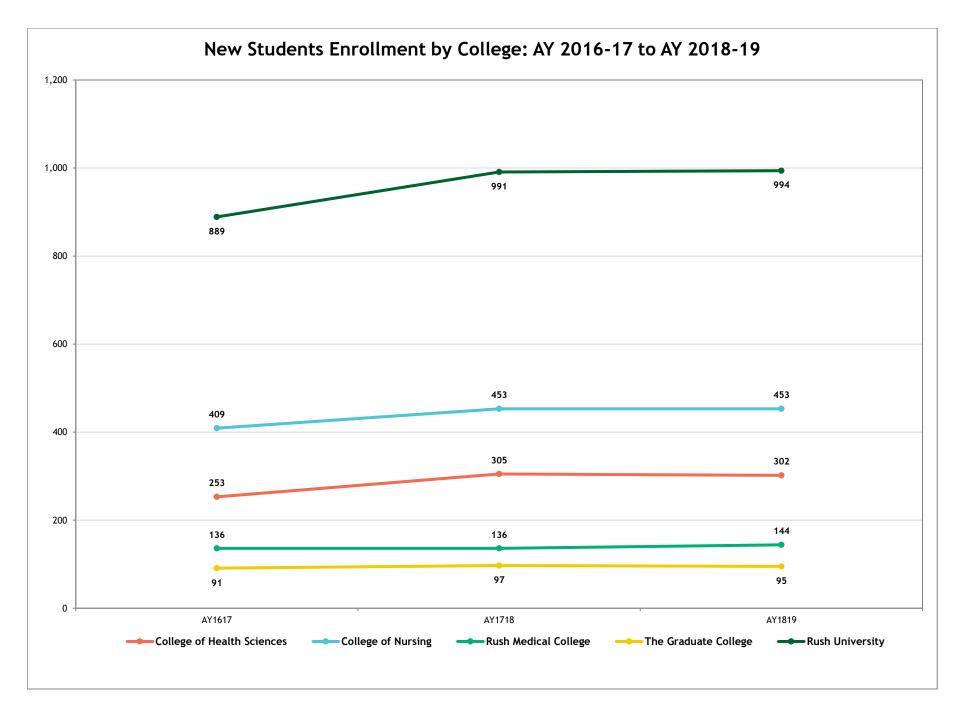

New Students Enrollment by College, AY\*2016-17 to AY 2018-19

| College/Year               | AY1617 | AY1718 | AY1819 |
|----------------------------|--------|--------|--------|
| College of Health Sciences | 253    | 305    | 302    |
| College of Nursing         | 409    | 453    | 453    |
| Rush Medical College       | 136    | 136    | 144    |
| The Graduate College       | 91     | 97     | 95     |
| Rush University            | 889    | 991    | 994    |
| Non-Degree Seeking         | 123    | 121    | 147    |