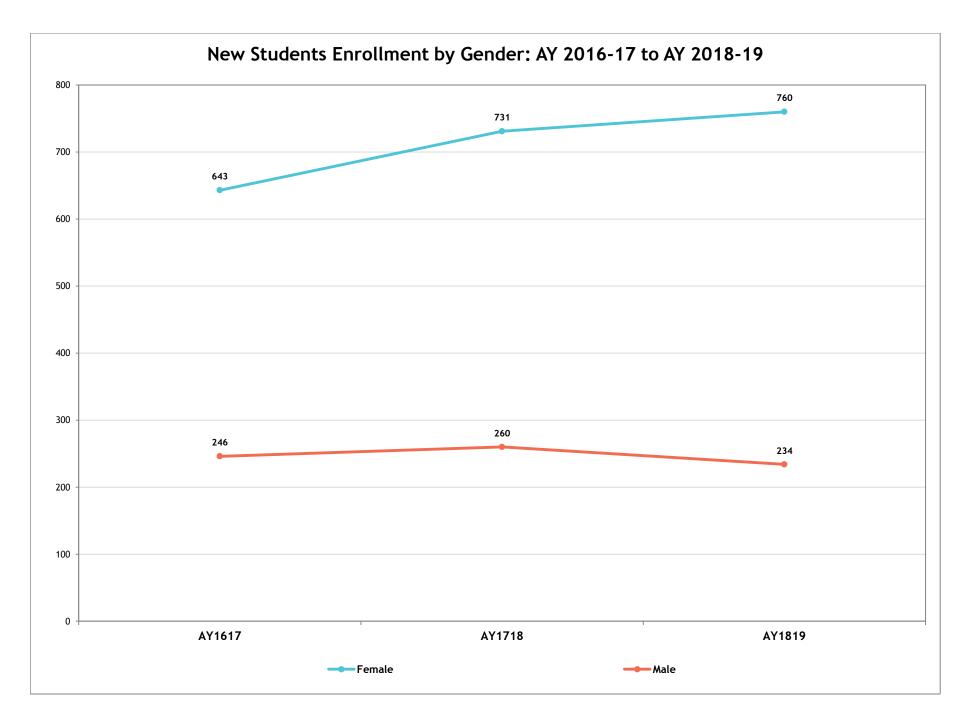

## Section 2: New Students Enrollment and Student Profile

| 1. | New Students Enrollment by College, AY 2016-17 to AY 2018-19                     | 25 |
|----|----------------------------------------------------------------------------------|----|
| 2. | New Student Enrollment by College and Program, AY 2016-17 to AY 2018-19          | 27 |
| 3. | New Students Enrollment by Degree Level, AY 2016-17 to AY 2018-19                | 29 |
| 4. | New Students Enrollment by Gender, AY 2016-17 to AY 2018-19                      | 31 |
| 5. | New Students Enrollment by Race/Ethnicity, AY 2016-17 to AY 2018-19              | 33 |
| 6. | New Students Enrollment by Minority, AY 2016-17 to AY 2018-19                    | 36 |
| 7. | New Students Enrollment by Gender & by Race/Ethnicity, AY 2016-17 to AY 2018-19? | 38 |
| 8. | New Students Enrollment by Age, AY 2016-17 to AY 2018-19                         | 40 |