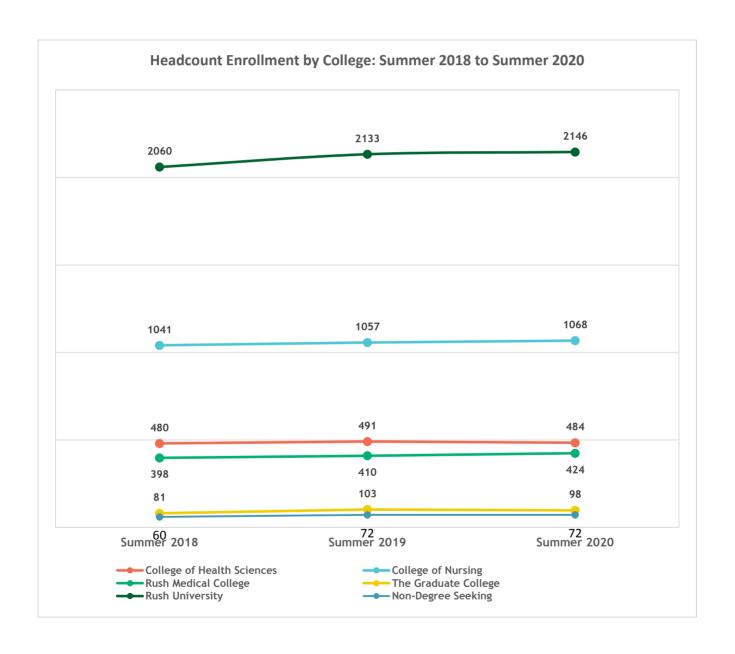

# Enrollment At-A-Glance Report: Summer 2020

Prepared by the:

Office of Institutional Effectiveness

Summer 2020: Headcount Enrollment by College

| College                    | Summer 2018 | Summer 2019 | Summer 2020 |
|----------------------------|-------------|-------------|-------------|
| College of Health Sciences | 480         | 491         | 484         |
| College of Nursing         | 1041        | 1057        | 1068        |
| Rush Medical College       | 398         | 410         | 424         |
| The Graduate College       | 81          | 103         | 98          |
| Non-Degree Seeking         | 60          | 72          | 72          |
| Rush University            | 2060        | 2133        | 2146        |